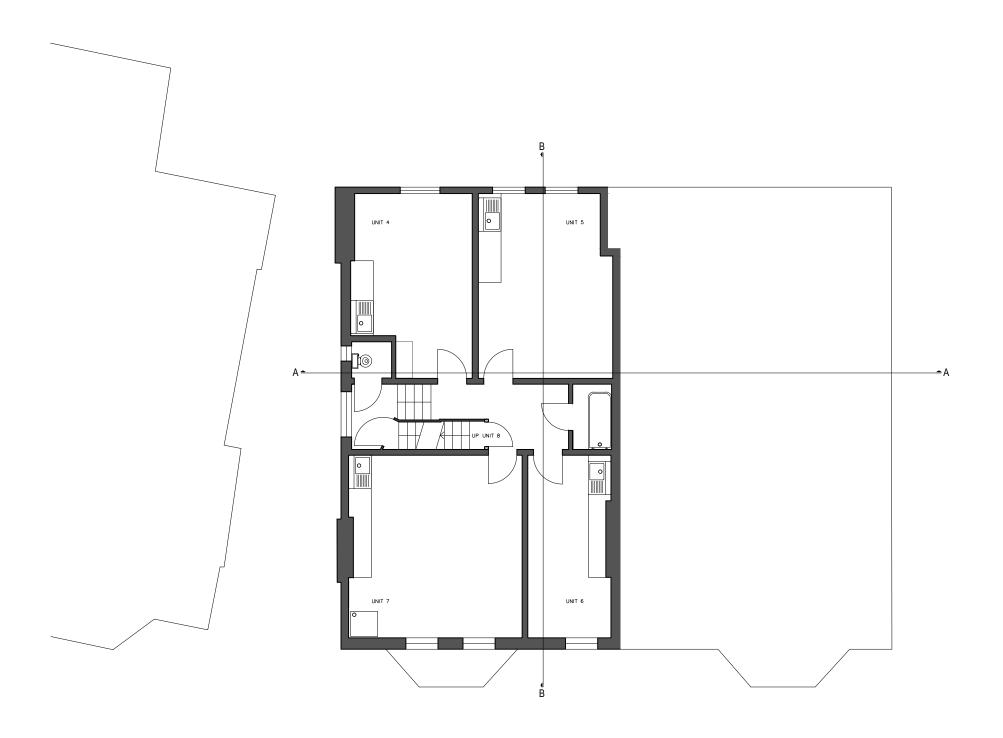

| PROJECT ADDRESS:<br>95 FORDWYCH ROAD<br>NW2 3TL LONDON |
|--------------------------------------------------------|
| CLIENT NAME: -                                         |

| EXISTING SECOND FLOOR PLAN |                            |          | REV.     |
|----------------------------|----------------------------|----------|----------|
| DRAWING NO: 2095(EXI)102   | DWG FILE: 2095(PLA)100-300 |          |          |
| PROJECT STAGE: PLANNING    | NG DRAWN: DA, MM           |          |          |
| VERSION: -                 | SCALE: 1:100               | SIZE: A3 | DEC 2017 |