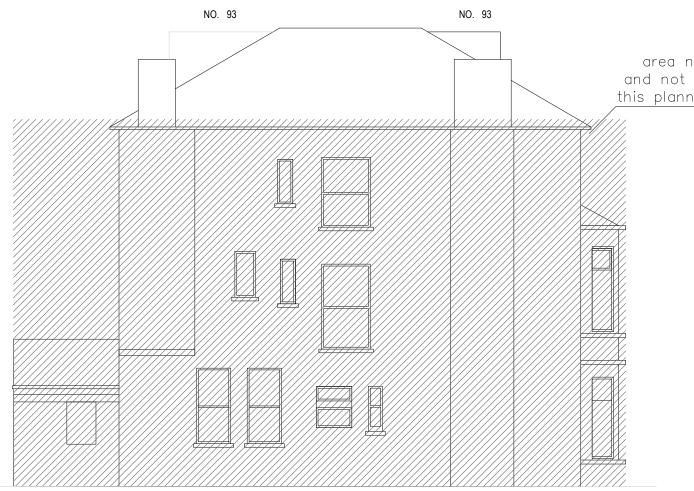

2 magdalen mews back of 164 finchley road london NW3 5HB tel:+44 (0)207 794 1625 fax:+44 (0) 207 794 0296 info@as-studio.co.uk

PROJECT ADDRESS: 95 FORDWYCH ROAD NW2 3TL LONDON CLIENT NAME: -

EXISTING SIDE ELEVATION
DRAWING NO: 2095(EXI)201
PROJECT STAGE: PLANNING
VERSION: -

SCALE 1:100

area not surveyed and not being part of this planning application;

|                            |          | REV.     |
|----------------------------|----------|----------|
| DWG FILE: 2095(EXI)100-300 |          | NLV.     |
| DRAWN: DA                  |          |          |
| SCALE: 1:100               | SIZE: A3 | AUG 2016 |
|                            |          |          |