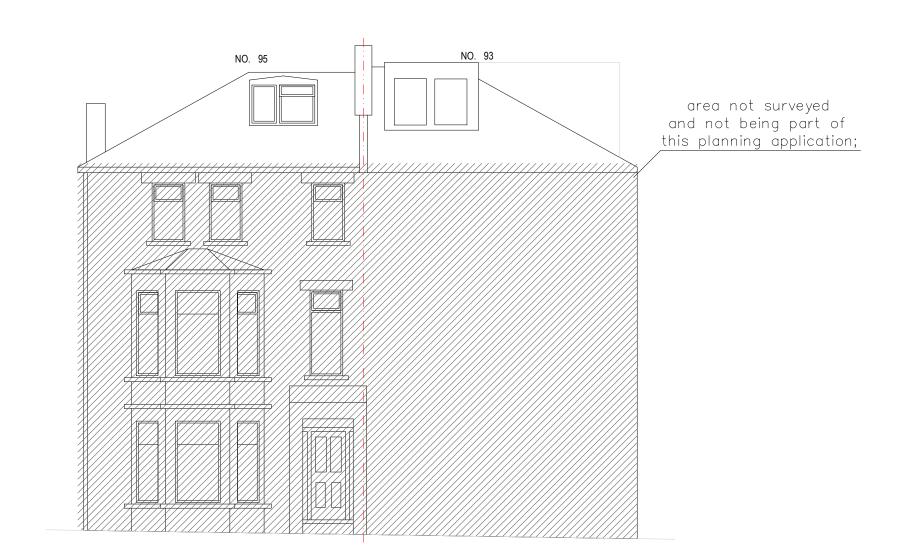

| PROJECT ADDRESS:<br>95 FORDWYCH ROAD | EΣ |
|--------------------------------------|----|
| NW2 3TL LONDON                       | DF |
| CLIENT NAME: -                       | PF |

| EXISTING FRONT ELEVATION |                            |          | REV.     |
|--------------------------|----------------------------|----------|----------|
| DRAWING NO: 2095(EXI)200 | DWG FILE: 2095(EXI)100-300 |          |          |
| PROJECT STAGE: PLANNING  | DRAWN: DA                  |          |          |
| VERSION: -               | SCALE: 1:100               | SIZE: A3 | AUG 2016 |