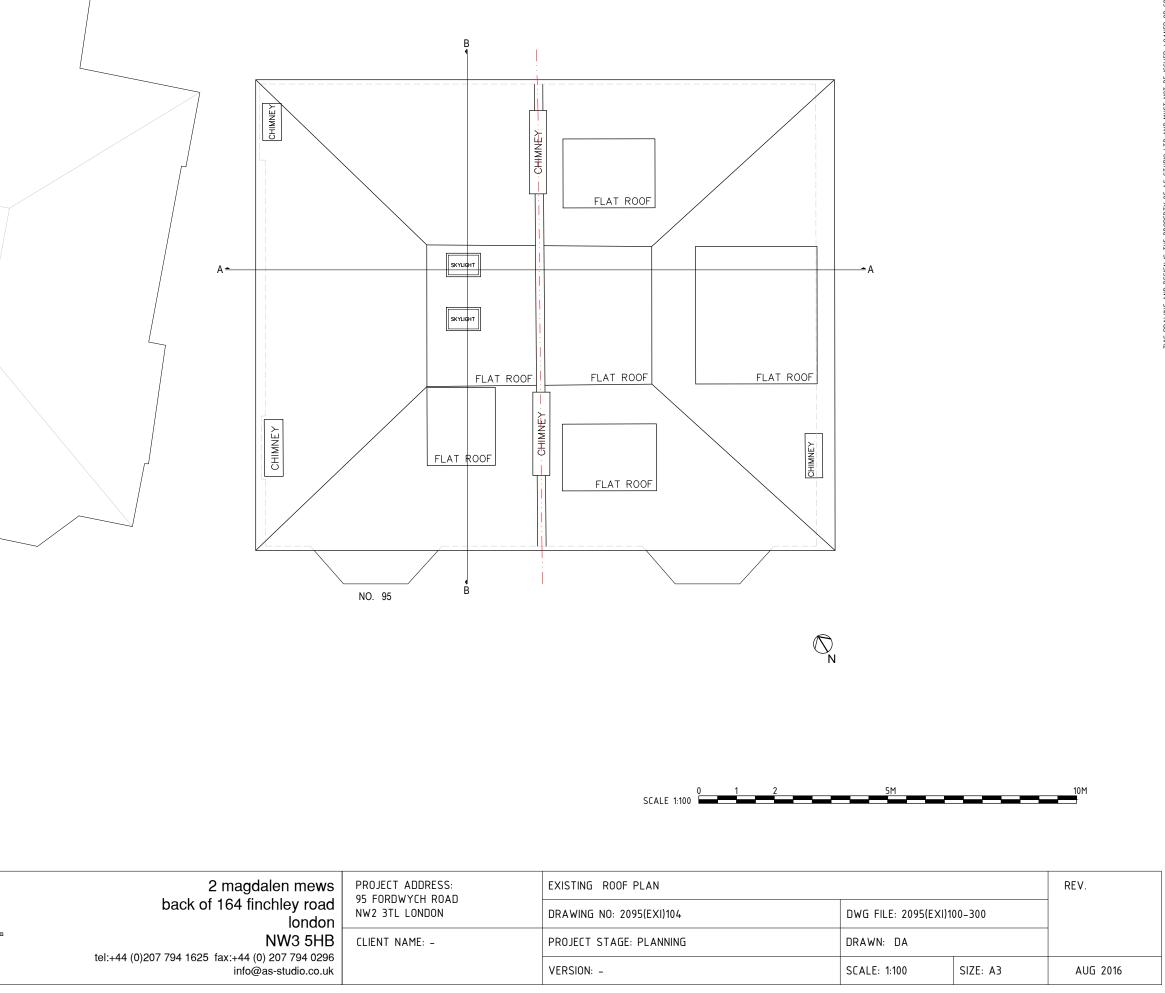

ADDITIONAL INFORMATION FORMING PART OF THIS APPLICATION.

back of 164 finchley road london NW3 5HB

CLIENT NAME: -

| EXISTING ROOF PLAN       |
|--------------------------|
| DRAWING NO: 2095(EXI)104 |
| PROJECT STAGE: PLANNING  |
| VERSION: -               |