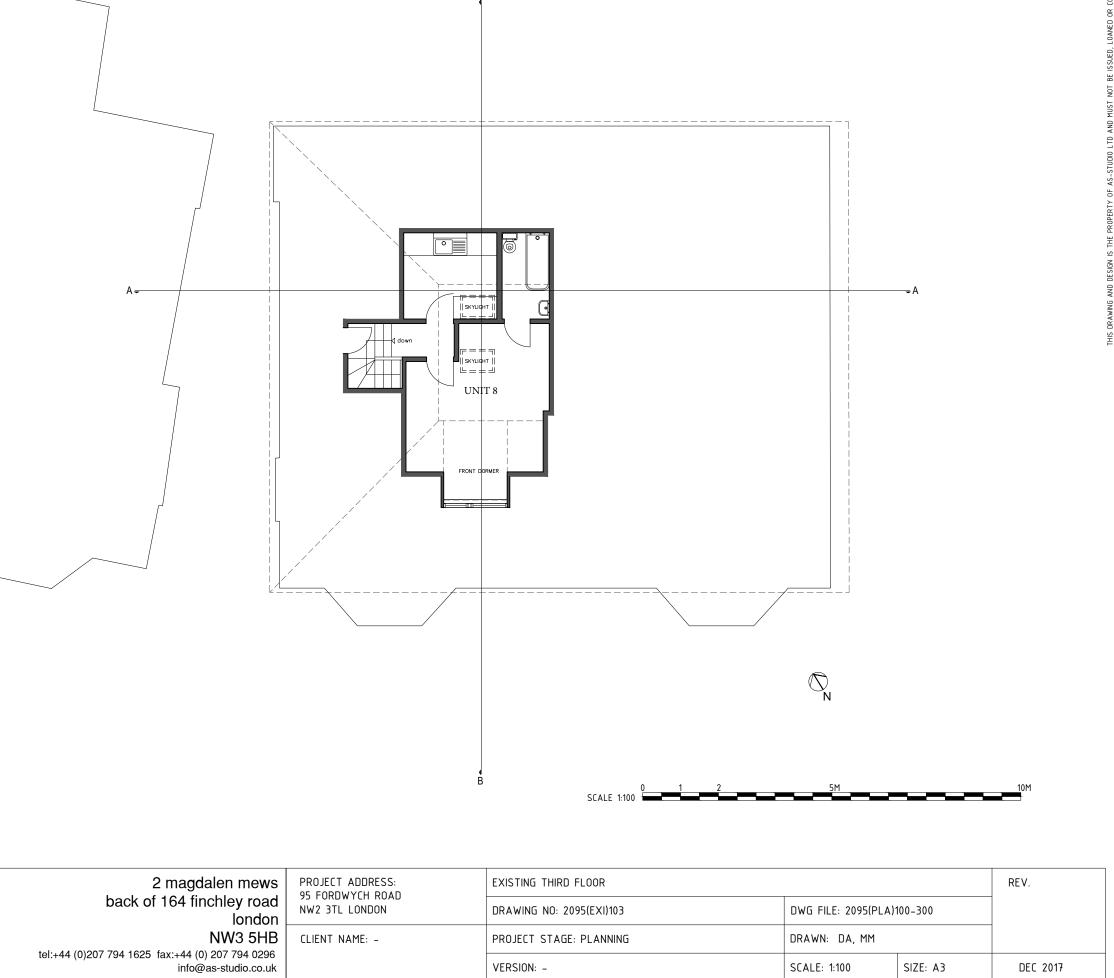

2 magdalen mews back of 164 finchley road london NW3 5HB

95 FORDWYCH ROAD NW2 3TL LONDON CLIENT NAME: -

|  | EXISTING THIRD FLOOR     |
|--|--------------------------|
|  | DRAWING NO: 2095(EXI)103 |
|  | PROJECT STAGE: PLANNING  |
|  | VERSION: -               |