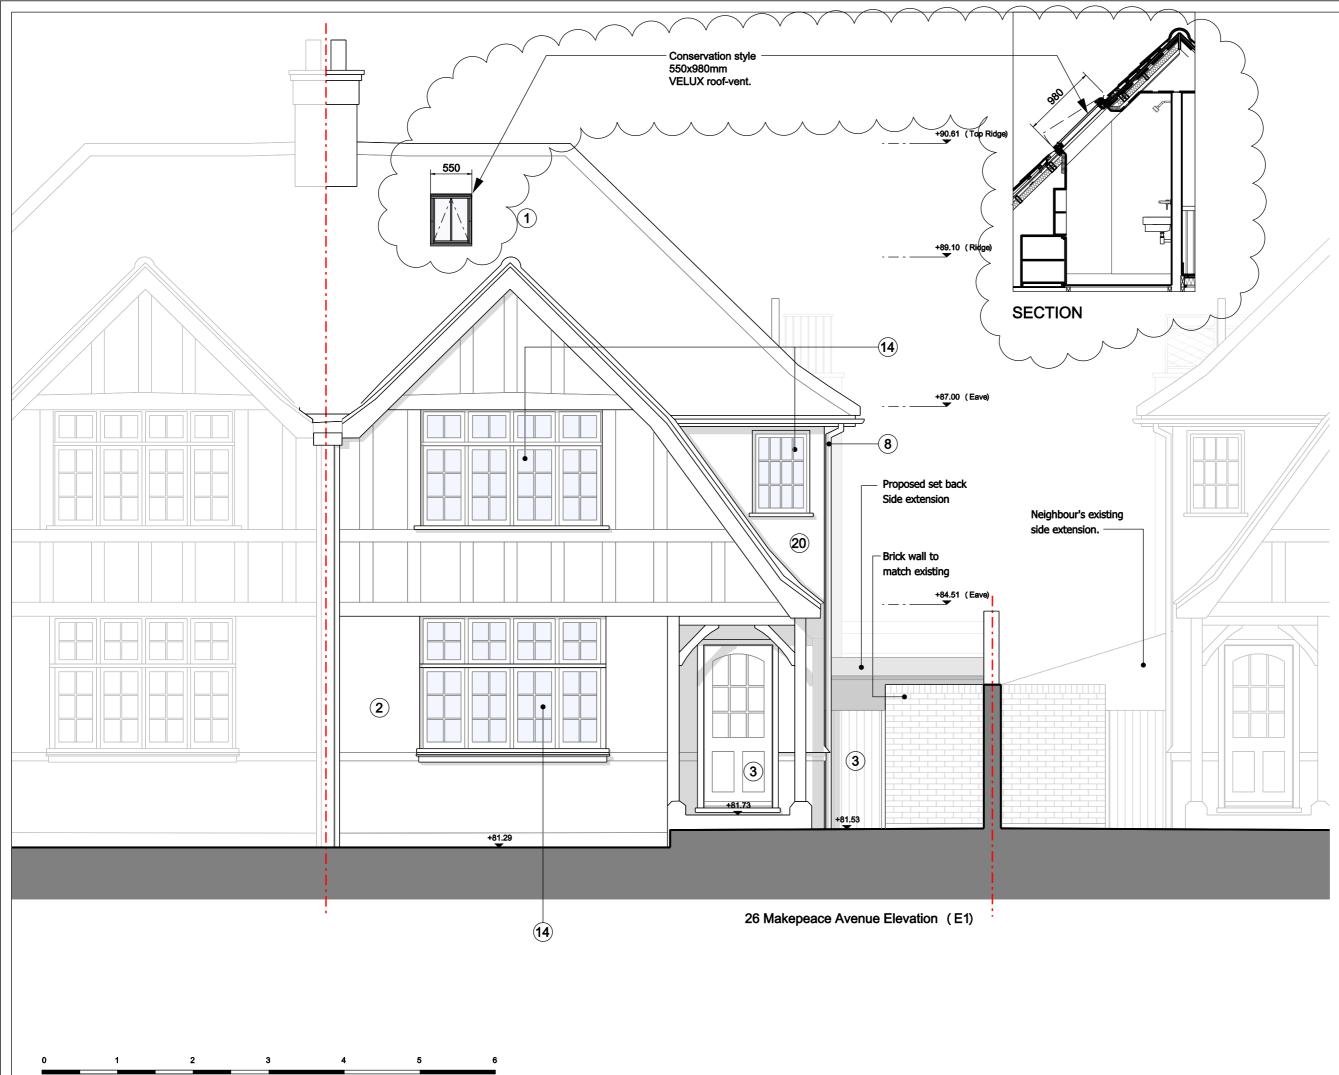

## NOTES

DO NOT SCALE FROM THIS DRAWING. ALL DIMENSIONS TO BE CHECKED ON SITE. COPYRIGHT RESERVED.

ORIGINAL A3

Property Boundary

- 1 Existing clay tiled roof & loft external wall
- 2 Existing cementatious white painted render
- 3 Existing white painted timber window / door
- 4 Existing London stock brick
- 5 Existing timber deck
- 6 Existing dark grey VELUX style glazed roof vent
- 7 Existing black painted metal balustrade
- 8 Existing half-round black PVC gutter & black PVC RWP
- 9 Existing felt roof (loft)
- 10 New single ply membrane (Extended loft dark grey)
- 11 New aluminium PPC (dark grey) bifold doors
- 12 New alluminium PPC (dark grey) glazed roof vent
- 13 New stone deck on pedestals above warm roof
- 14 New double glazed timber windows to match existing in colour and detail
- 15 New aluminium awning PPC (dark grey) window
- 16 New half-round black PVC RWP
- 17 New clay tiled roof & loft external wall to match existing
- 18 New stone paving & cladding
- 19 New Wet Dash (rough cast) white render
- 20 New painted (dark grey) steel plate balustrade

| B - 05.12.17 - Proposed VELUX<br>as clouded. |          |       | RRF     |
|----------------------------------------------|----------|-------|---------|
| A - General design update.                   |          |       | RRF     |
| REVISIONS                                    |          |       |         |
| SCALE                                        | DATE     | DRAWN | CHECKED |
| 1:50                                         | 10-02-17 | LZ    | RRF     |

## **26 MAKEPEACE AVENUE**

DRAWING

## PROPOSED FRONT ELEVATION

Phoenix Yard, 65 Kings Cross Road, London WC1X 9LW +44 (0) 207 239 4920 info@zdarchitects.com