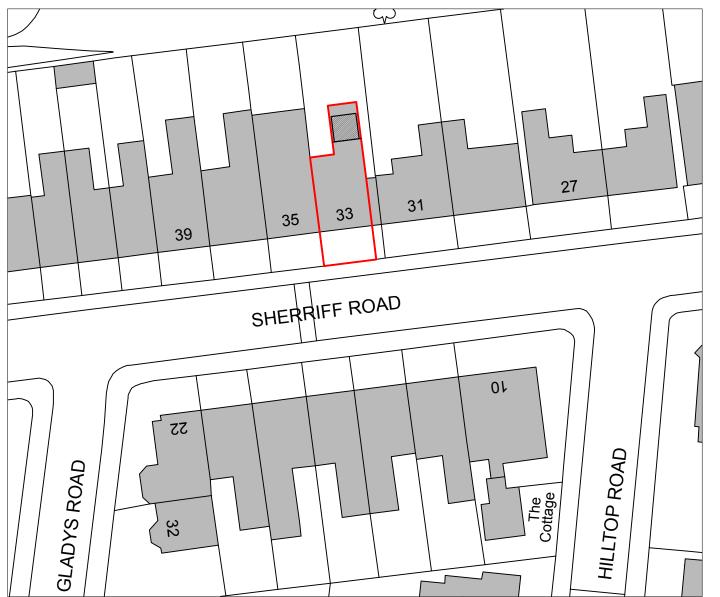

#### SITE

33c Sherriff Road, West Hampstead, London, NW6 2AS

### DRAWING TITLE

Proposed Block Plan