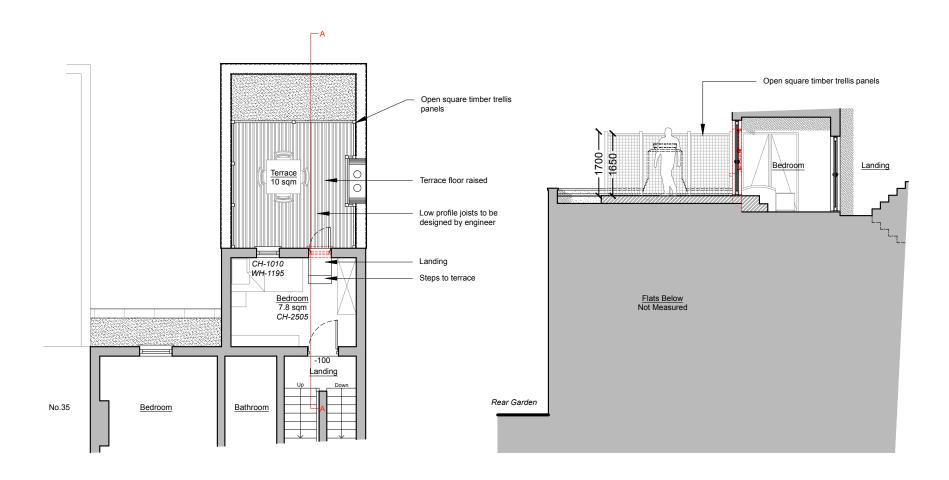

Rear Second Floor Plan As Proposed - Scale 1:100 Section A-A
As Proposed - Scale 1:100

#### SITE

33c Sherriff Road, West Hampstead, London, NW6 2AS

# DRAWING TITLE

Proposed Second Floor Plan and Section A-A