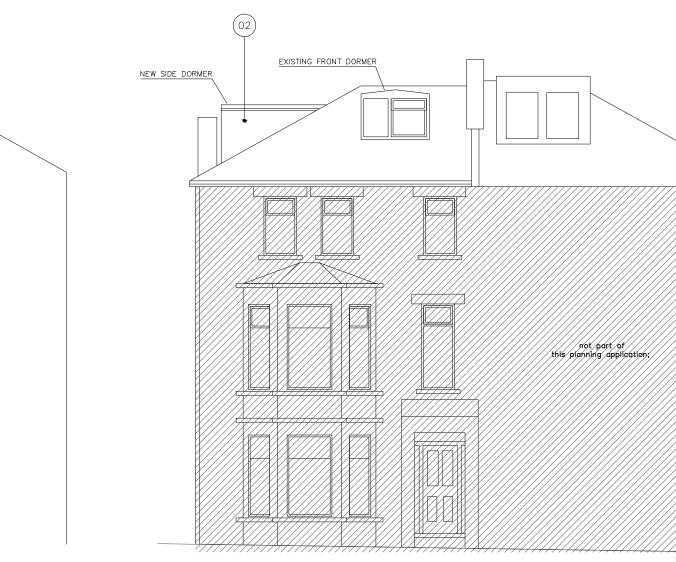

## PROPOSED FRONT ELEVATION

DOCUMENT NOTES: 1. THIS DRAWING IS FOR PLANNING PURPOSES ONLY AND SHOULD NOT BE USED FOR CONSTRUCTION. 2. THIS DRAWING AND DESIGN IS FOR USE SOLELY IN CONNECTION WITH THE PROJECT DESCRIBED BELOW. 3. THIS DRAWING AND DESIGN IS THE PROPERTY OF A S STUDIO AND MUST NOT BE ISSUED, LOANED OR COPIED WITHOUT WRITTEN CONSENT. 4. THIS DRAWING IS TO BE READ IN CONJUNCTION WITH ALL ADDITIONAL INFORMATION FORMING PART OF THIS APPLICATION.

2 magdalen mews back of 164 finchley road london NW3 5HB tel:+44 (0)207 794 1625 fax:+44 (0) 207 794 0296 info@as-studio.co.uk

PROJECT ADDRESS: 95 FORDWYCH ROAD NW2 3TL LONDON CLIENT NAME: -

KEY

02 LEAD WALL

PROPOSED FRONT ELEVATION
DRAWING NO: 2095(PLA)200
PROJECT STAGE: PLANNING
VERSION: -

SCALE 1:100