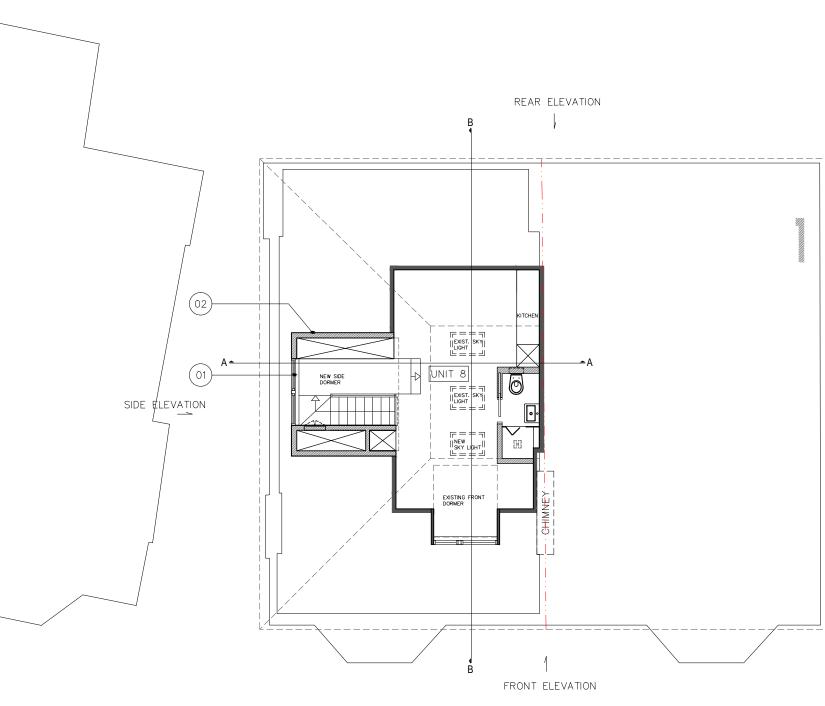

01) ALUMINIUM / UPVC, WHITE PAINTED SASH WINDOW

02) LEAD WALL

VERSION: -

SCALE: 1:100

SIZE: A3

2 magdalen mews back of 164 finchley road london

info@as-studio.co.uk

NW3 5HB tel:+44 (0)207 794 1625 fax:+44 (0) 207 794 0296

| PROJECT ADDRESS: |  |  |
|------------------|--|--|
| 95 FORDWYCH ROAD |  |  |
| NW2 3TL LONDON   |  |  |
| CLIENT NAME: -   |  |  |

| PROPOSED THIRD FLOOR     |                            |
|--------------------------|----------------------------|
| DRAWING NO: 2095(PLA)103 | DWG FILE: 2095(PLA)100-300 |
| PROJECT STAGE: PLANNING  | DRAWN: DA, MM              |