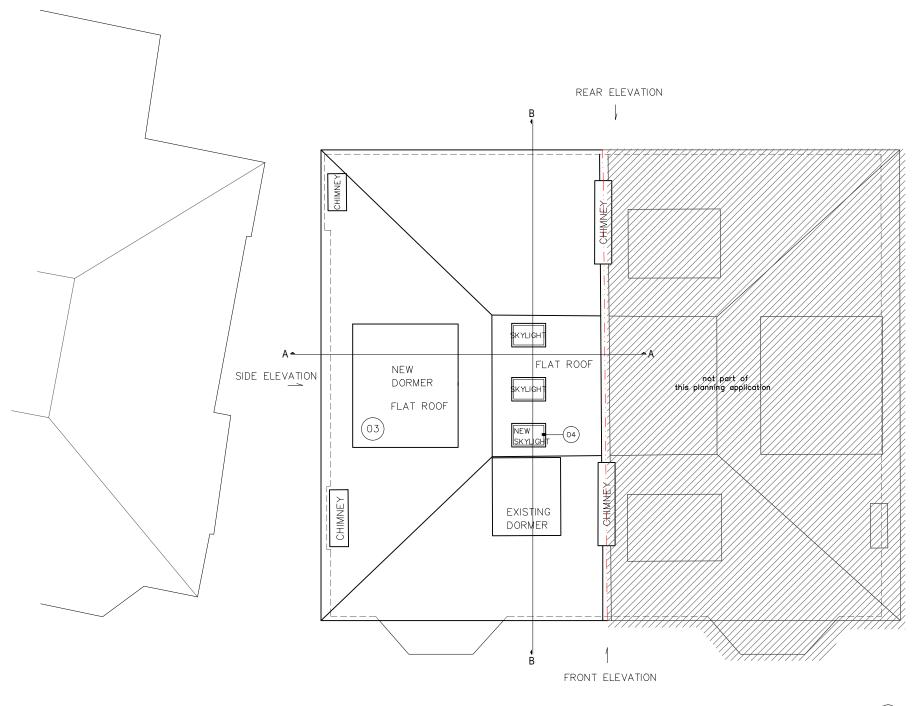

WITHOUT WRITTEN CONSENT. 4. THIS DRAWING IS TO BE READ IN CONJUNCTION WITH ALL ADDITIONAL INFORMATION FORMING PART OF THIS APPLICATION.

KEY

03 LEAD ROOF

04) NEW ALUMINIUM / UPVC, SKYLIGHT ROOF WINDOW

 $-\cdots -\!\!\!-\!\!\!-\!\!\!-\cdots -\!\!\!\!-$  SITE BOUNDARY

| PROPOSED ROOF PLAN       |                            |          |  |
|--------------------------|----------------------------|----------|--|
| DRAWING NO: 2095(PLA)104 | DWG FILE: 2095(PLA)100-300 |          |  |
| PROJECT STAGE: PLANNING  | DRAWN: DA, MM              |          |  |
| VERSION: -               | SCALE: 1:100               | SIZE: A3 |  |