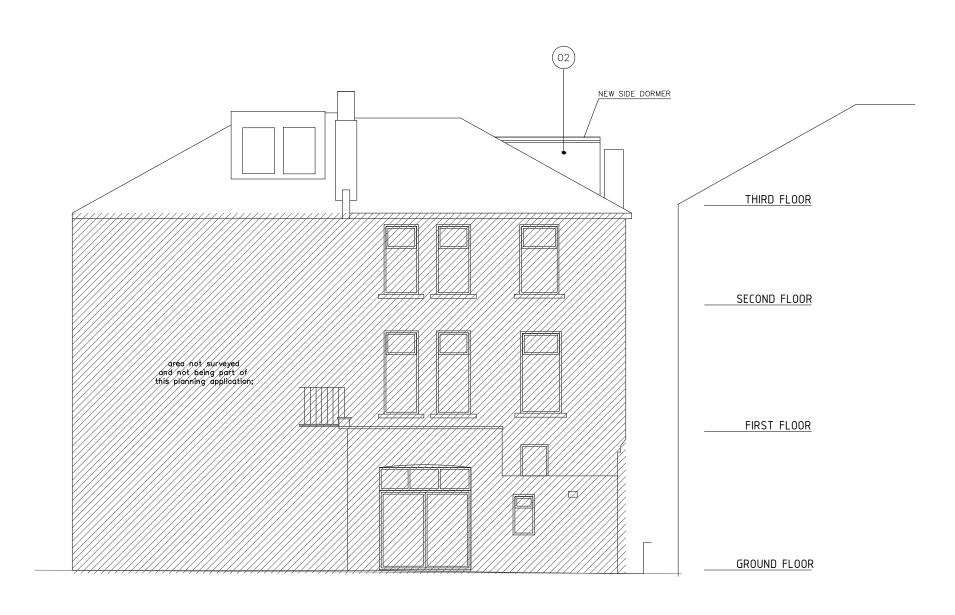

## PROPOSED REAR ELEVATION

DOCUMENT NOTES:

1. THIS DRAWING IS FOR PLANNING PURPOSES ONLY AND SHOULD NOT BE USED FOR CONSTRUCTION.

SHOULD NOT BE USED FOR CONSTRUCTION.

2. THIS DRAWING AND DESIGN IS FOR USE SOLELY IN CONNECTION WITH THE PROJECT DESCRIBED BELOW.

KEY

SCALE: 1:100

02) LEAD WALL

2 magdalen mews back of 164 finchley road london NW3 5HB

tel:+44 (0)207 794 1625 fax:+44 (0) 207 794 0296 info@as-studio.co.uk

| PRUJELI ADDRESS:<br>95 FORDWYCH ROAD |
|--------------------------------------|
| NW2 3TL LONDON                       |
| CLIENT NAME: -                       |

PROPOSED REAR ELEVATION

VERSION: -

REV. JAN 2018

SIZE: A3

THIS DRAWING AND DESIGN IS THE PROPERTY OF AS-STUDIO LTD AND MUST NOT BE ISSUED, LOANED OR COPIED WITHOUT WRITTEN CONSENT