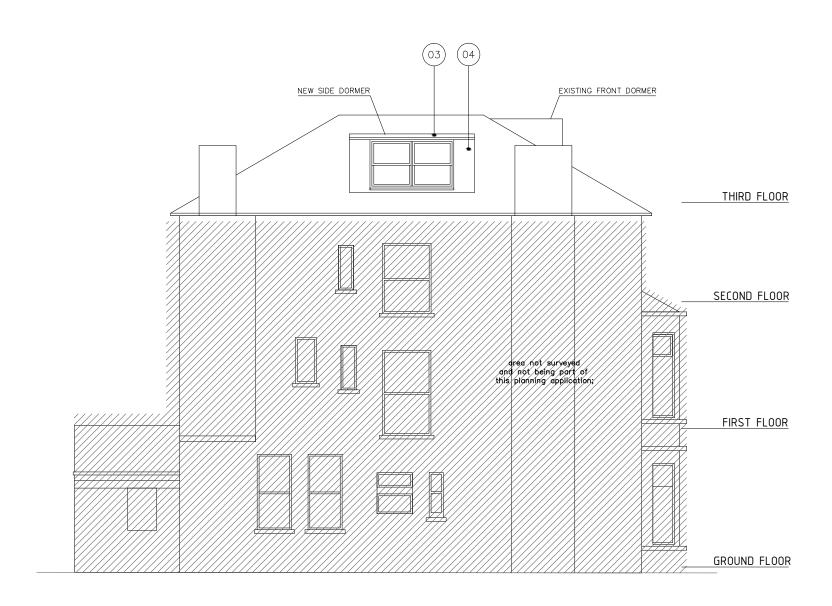

## PROPOSED SIDE ELEVATION

DOCUMENT NOTES:

1. THIS DRAWING IS FOR PLANNING PURPOSES ONLY AND

1. THIS DRAWING IS FOR PLANNING PURPUSES ONLY AND SHOULD NOT BE USED FOR CONSTRUCTION.
2. THIS DRAWING AND DESIGN IS FOR USE SOLELY IN CONNECTION WITH THE PROJECT DESCRIBED BELOW.
3. THIS DRAWING AND DESIGN IS THE PROPERTY OF A S STUDIO AND MUST NOT BE ISSUED, LOANED OR COPIED WITHOUT WITHOUT CONSENT.

PROJECT ADDRESS: 95 FORDWYCH ROAD NW2 3TL LONDON CLIENT NAME: -

KEY

03 LEAD ROOF

04) NEW ALUMINIUM / UPVC, SKYLIGHT ROOF WINDOW

PROPOSED SIDE ELEVATION DRAWING NO: 2095(PLA)201 DWG FILE: 2095(PLA)100-300 PROJECT STAGE: PLANNING DRAWN: DA, MM

SCALE: 1:100

REV.

THIS DRAWING AND DESIGN IS THE PROPERTY OF AS-STUDIO LTD AND MUST NOT BE ISSUED, LOANED OR COPIED WITHOUT WRITTEN CONSENT

SIZE: A3 JAN 2018

info@as-studio.co.uk

VERSION: -