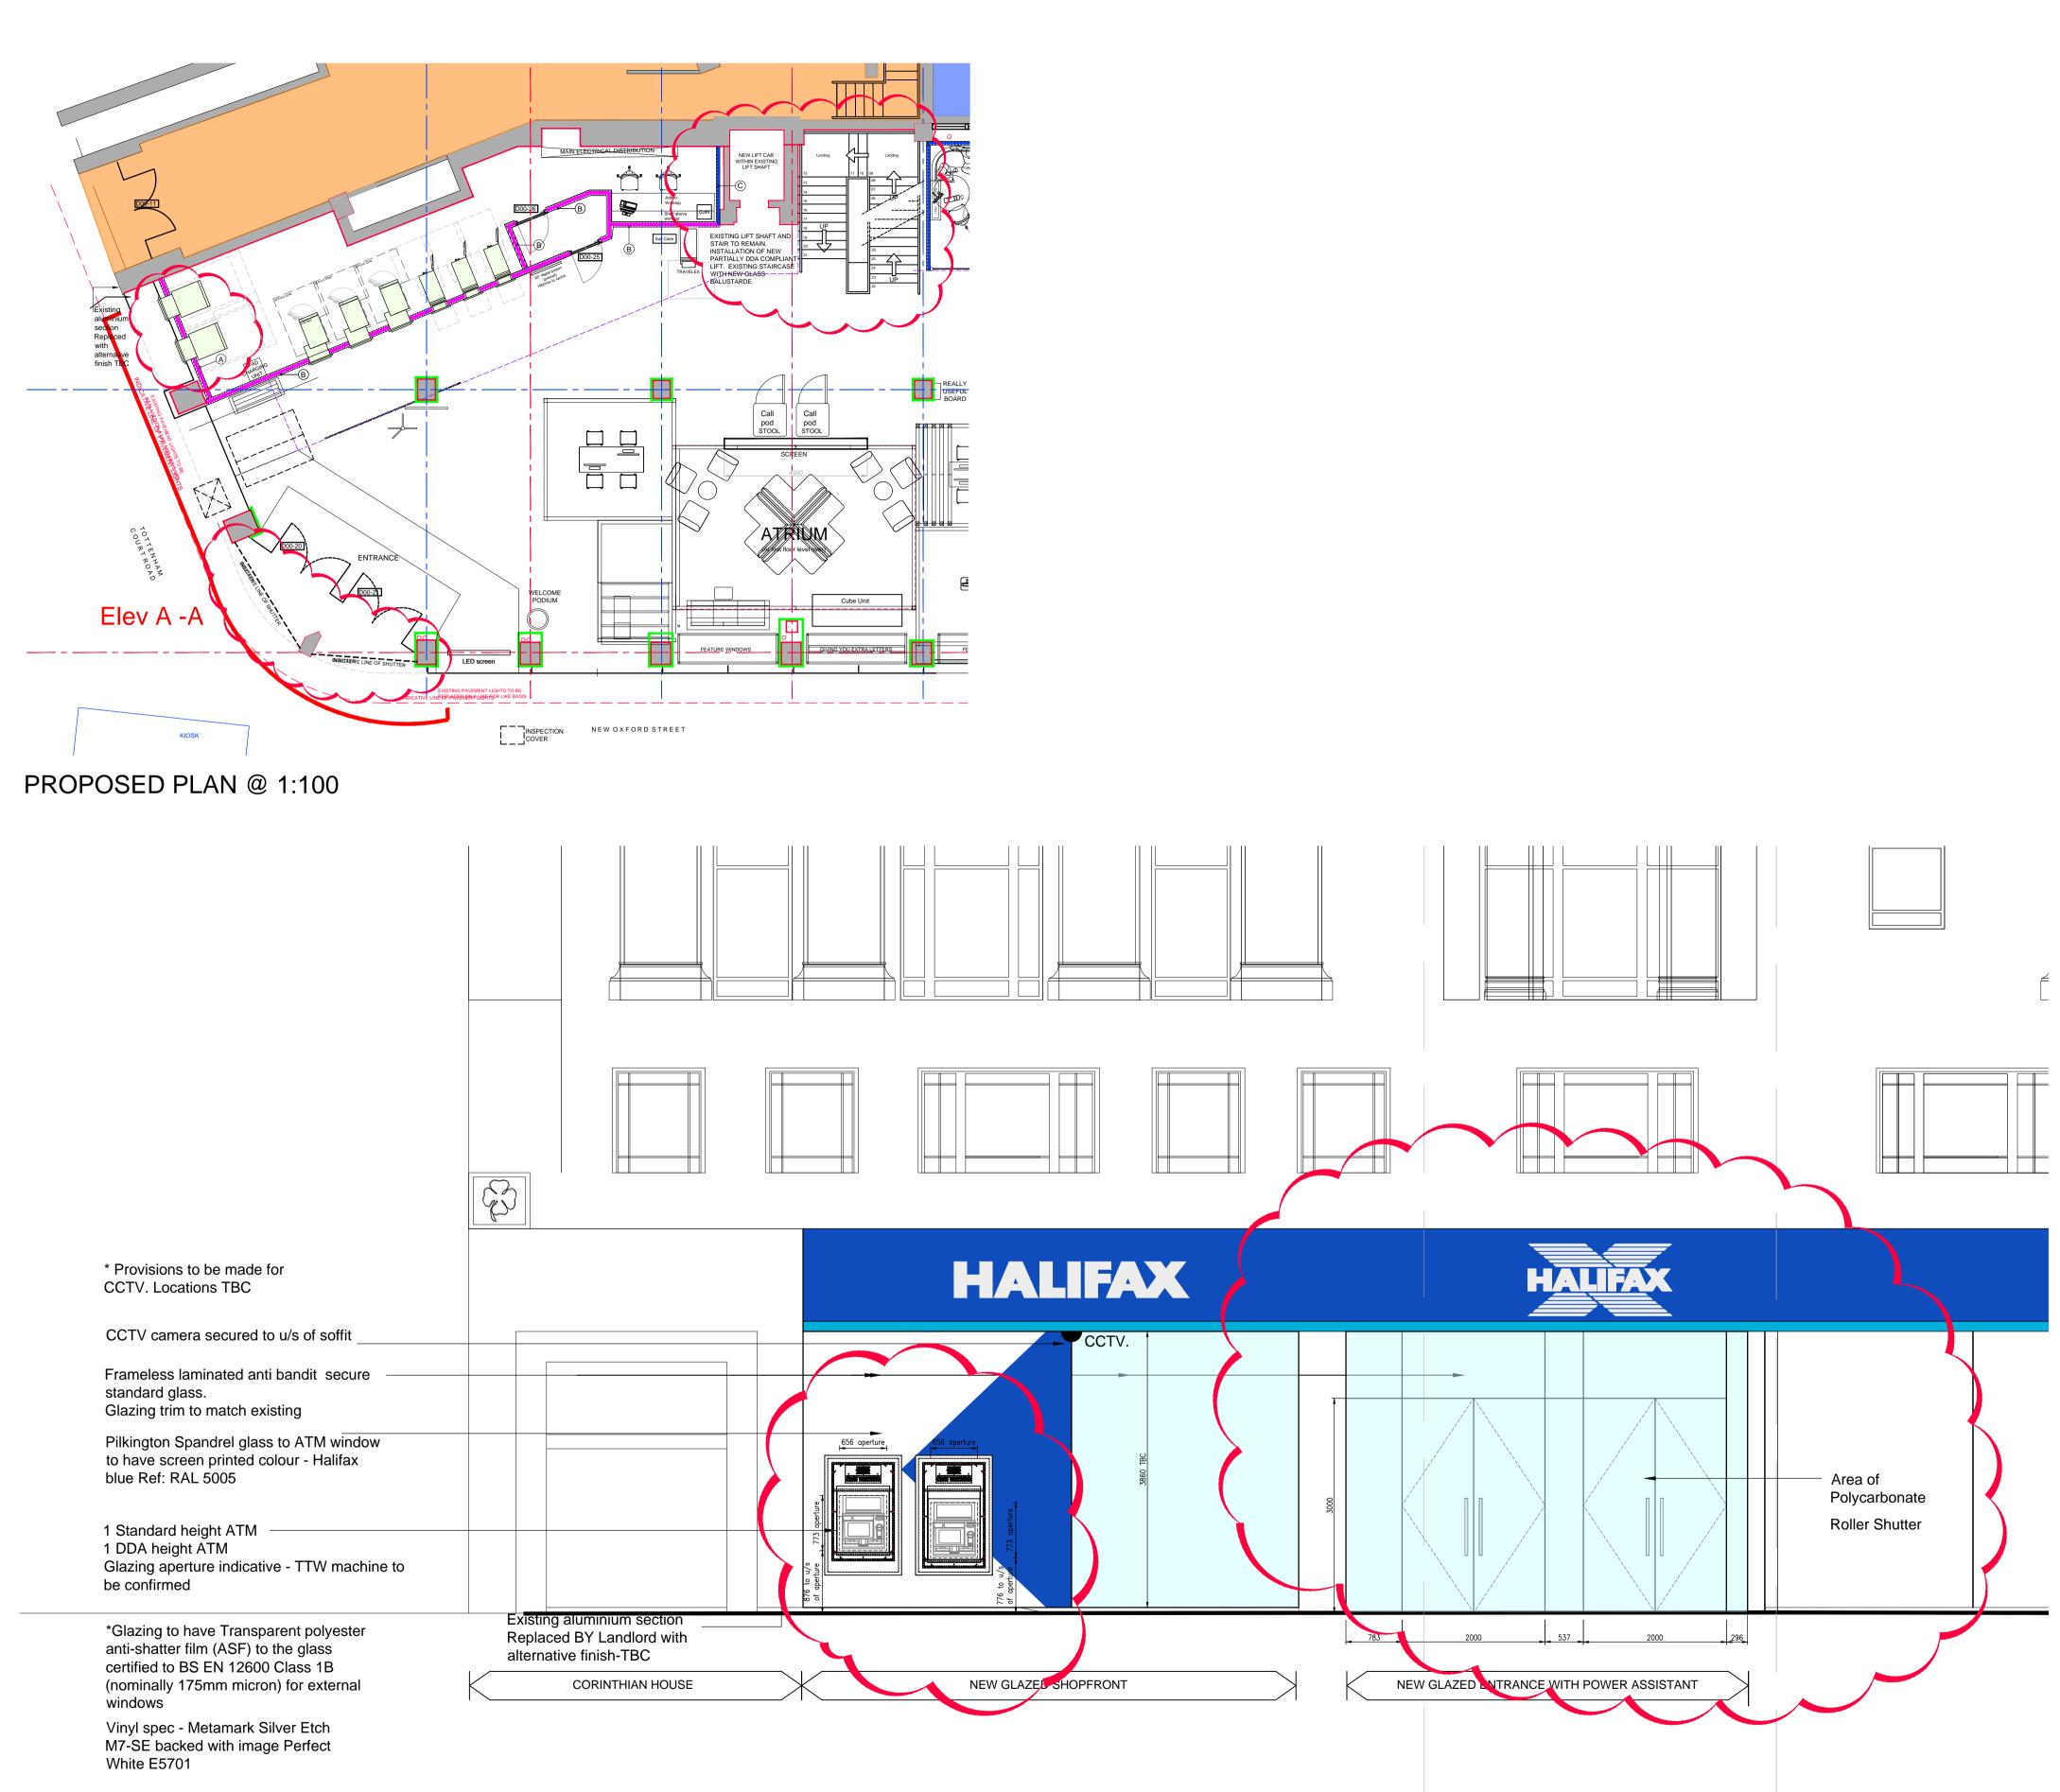

ELEVATION A-A TOTTENHAM COURT ROAD ELEVATION @ 1:50

| REV                                                                                                                                                                                                                                                                                                                                                      | DATE             | REVISION  |                  | INITIALS |
|----------------------------------------------------------------------------------------------------------------------------------------------------------------------------------------------------------------------------------------------------------------------------------------------------------------------------------------------------------|------------------|-----------|------------------|----------|
| L                                                                                                                                                                                                                                                                                                                                                        | LOYD             | S BANKING | GRO              | UP       |
| ALL DIMENSIONS TO BE VERIFIED PRIOR TO COMMENCING WORK. DRAWING TO BE READ IN CONJUNCTION WITH PROJECT SPECIFICATIONS.                                                                                                                                                                                                                                   |                  |           |                  |          |
| THIS DRAWING IS THE PROPERTY OF LLOYDS BANKING GROUP AND COPYRIGHT<br>IS RESERVED BY THEM. THE DRAWING IS ISSUED ON CONDITION THAT IT IS NOT<br>COPIED OR DISCLOSED BY OR TO ANY UNAUTHORISED PERSONS WITHOUT<br>PRIOR CONSENT IN WRITING TO LLOYDS BANKING GROUP - GROUP PROPERTY.<br>ALL MODIFIED DRAWINGS SHOULD BE RETURNED TO LLOYDS BANKING GROUP. |                  |           |                  |          |
| GROUP <b>PROPERTY</b>                                                                                                                                                                                                                                                                                                                                    |                  |           |                  |          |
| BRISTOL - PO Box 112, Canons House, Canons Way, BRISTOL, BS99 7LB<br>EDINBURGH -Sighthill South, 12 Bankhead Crossway South, EDINBURGH, EH11 4EN<br>HALIFAX - Trinity Road, HALIFAX, West Yorkshire, HX1 2RG                                                                                                                                             |                  |           |                  |          |
| Brand - Halifax                                                                                                                                                                                                                                                                                                                                          |                  |           | SCALE            |          |
|                                                                                                                                                                                                                                                                                                                                                          |                  |           | A1 - 1<br>A3 - 1 |          |
|                                                                                                                                                                                                                                                                                                                                                          | LONDON, WC1A 1HL |           |                  |          |
|                                                                                                                                                                                                                                                                                                                                                          |                  |           |                  | /2017    |
| New Glazing                                                                                                                                                                                                                                                                                                                                              |                  |           | DRAWN<br>PW      | I BY     |
| DRAWING NUMBER REVI                                                                                                                                                                                                                                                                                                                                      |                  |           | REVISIO          | NC       |
| 50941725-AR03-E1-0201 -                                                                                                                                                                                                                                                                                                                                  |                  |           |                  |          |