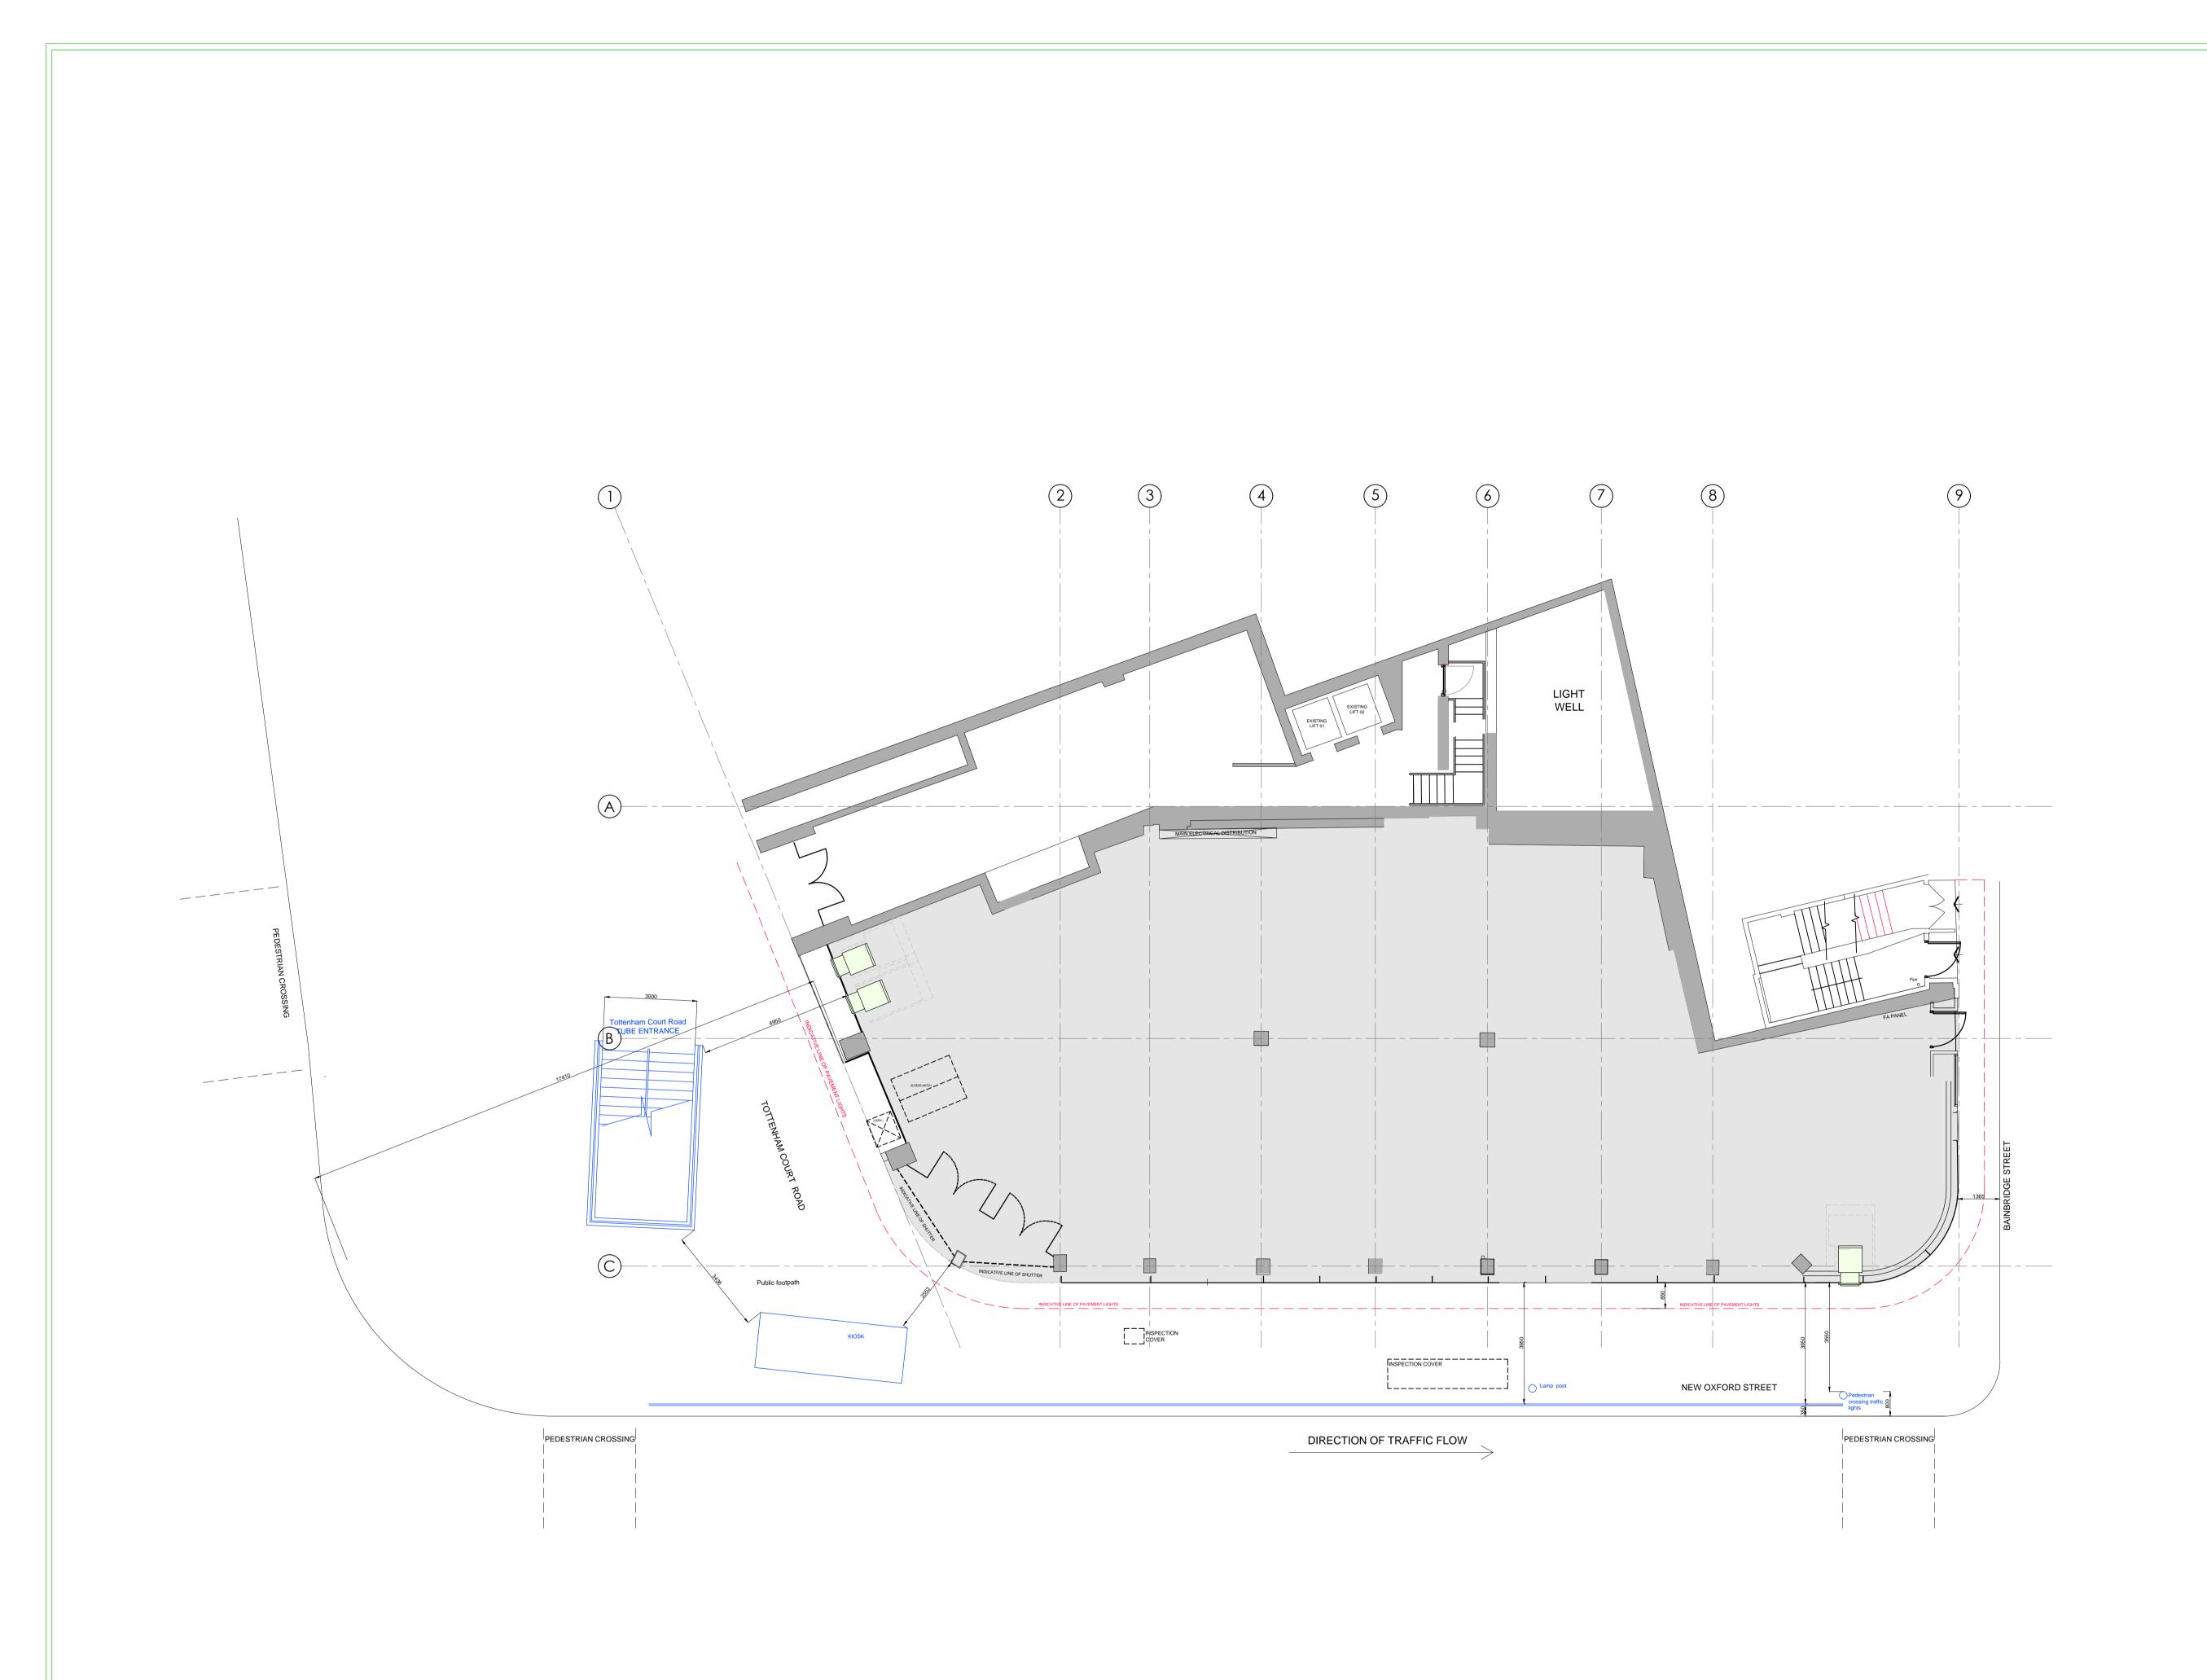

Existing Street Furniture layout plan scale 1:100 @ A1

| LLOYDS BANKING C                                                                                                                                                                                                                                                                                                                                         | GROUP                    |
|----------------------------------------------------------------------------------------------------------------------------------------------------------------------------------------------------------------------------------------------------------------------------------------------------------------------------------------------------------|--------------------------|
| ALL DIMENSIONS TO BE VERIFIED PRIOR TO COMMENCING WORK. DRAWING TO<br>BE READ IN CONJUNCTION WITH PROJECT SPECIFICATIONS.                                                                                                                                                                                                                                |                          |
| THIS DRAWING IS THE PROPERTY OF LLOYDS BANKING GROUP AND COPYRIGHT<br>IS RESERVED BY THEM. THE DRAWING IS ISSUED ON CONDITION THAT IT IS NOT<br>COPIED OR DISCLOSED BY OR TO ANY UNAUTHORISED PERSONS WITHOUT<br>PRIOR CONSENT IN WRITING TO LLOYDS BANKING GROUP - GROUP PROPERTY.<br>ALL MODIFIED DRAWINGS SHOULD BE RETURNED TO LLOYDS BANKING GROUP. |                          |
| GROUP <b>PROPERTY</b>                                                                                                                                                                                                                                                                                                                                    |                          |
| BRISTOL - PO Box 112, Canons House, Canons Way, BRISTOL, BS99 7LB<br>EDINBURGH -Sighthill South, 12 Bankhead Crossway South, EDINBURGH, EH11 4EN<br>HALIFAX - Trinity Road, HALIFAX, West Yorkshire, HX1 2RG                                                                                                                                             |                          |
| PROJECT ADDRESS                                                                                                                                                                                                                                                                                                                                          | SCALE                    |
| Halifax<br>118-132, New Oxford Street<br>West End                                                                                                                                                                                                                                                                                                        | A1 - 1:100<br>A3 - 1:200 |
| LONDON, WC1A 1HL                                                                                                                                                                                                                                                                                                                                         |                          |
|                                                                                                                                                                                                                                                                                                                                                          | DATE                     |
| DRAWING DESCRIPTION                                                                                                                                                                                                                                                                                                                                      | DATE<br>06:12:2017       |
| DRAWING DESCRIPTION<br>Ground Floor Plan                                                                                                                                                                                                                                                                                                                 |                          |
| DRAWING DESCRIPTION                                                                                                                                                                                                                                                                                                                                      | 06:12:2017               |
| DRAWING DESCRIPTION<br>Ground Floor Plan                                                                                                                                                                                                                                                                                                                 | 06:12:2017<br>DRAWN BY   |