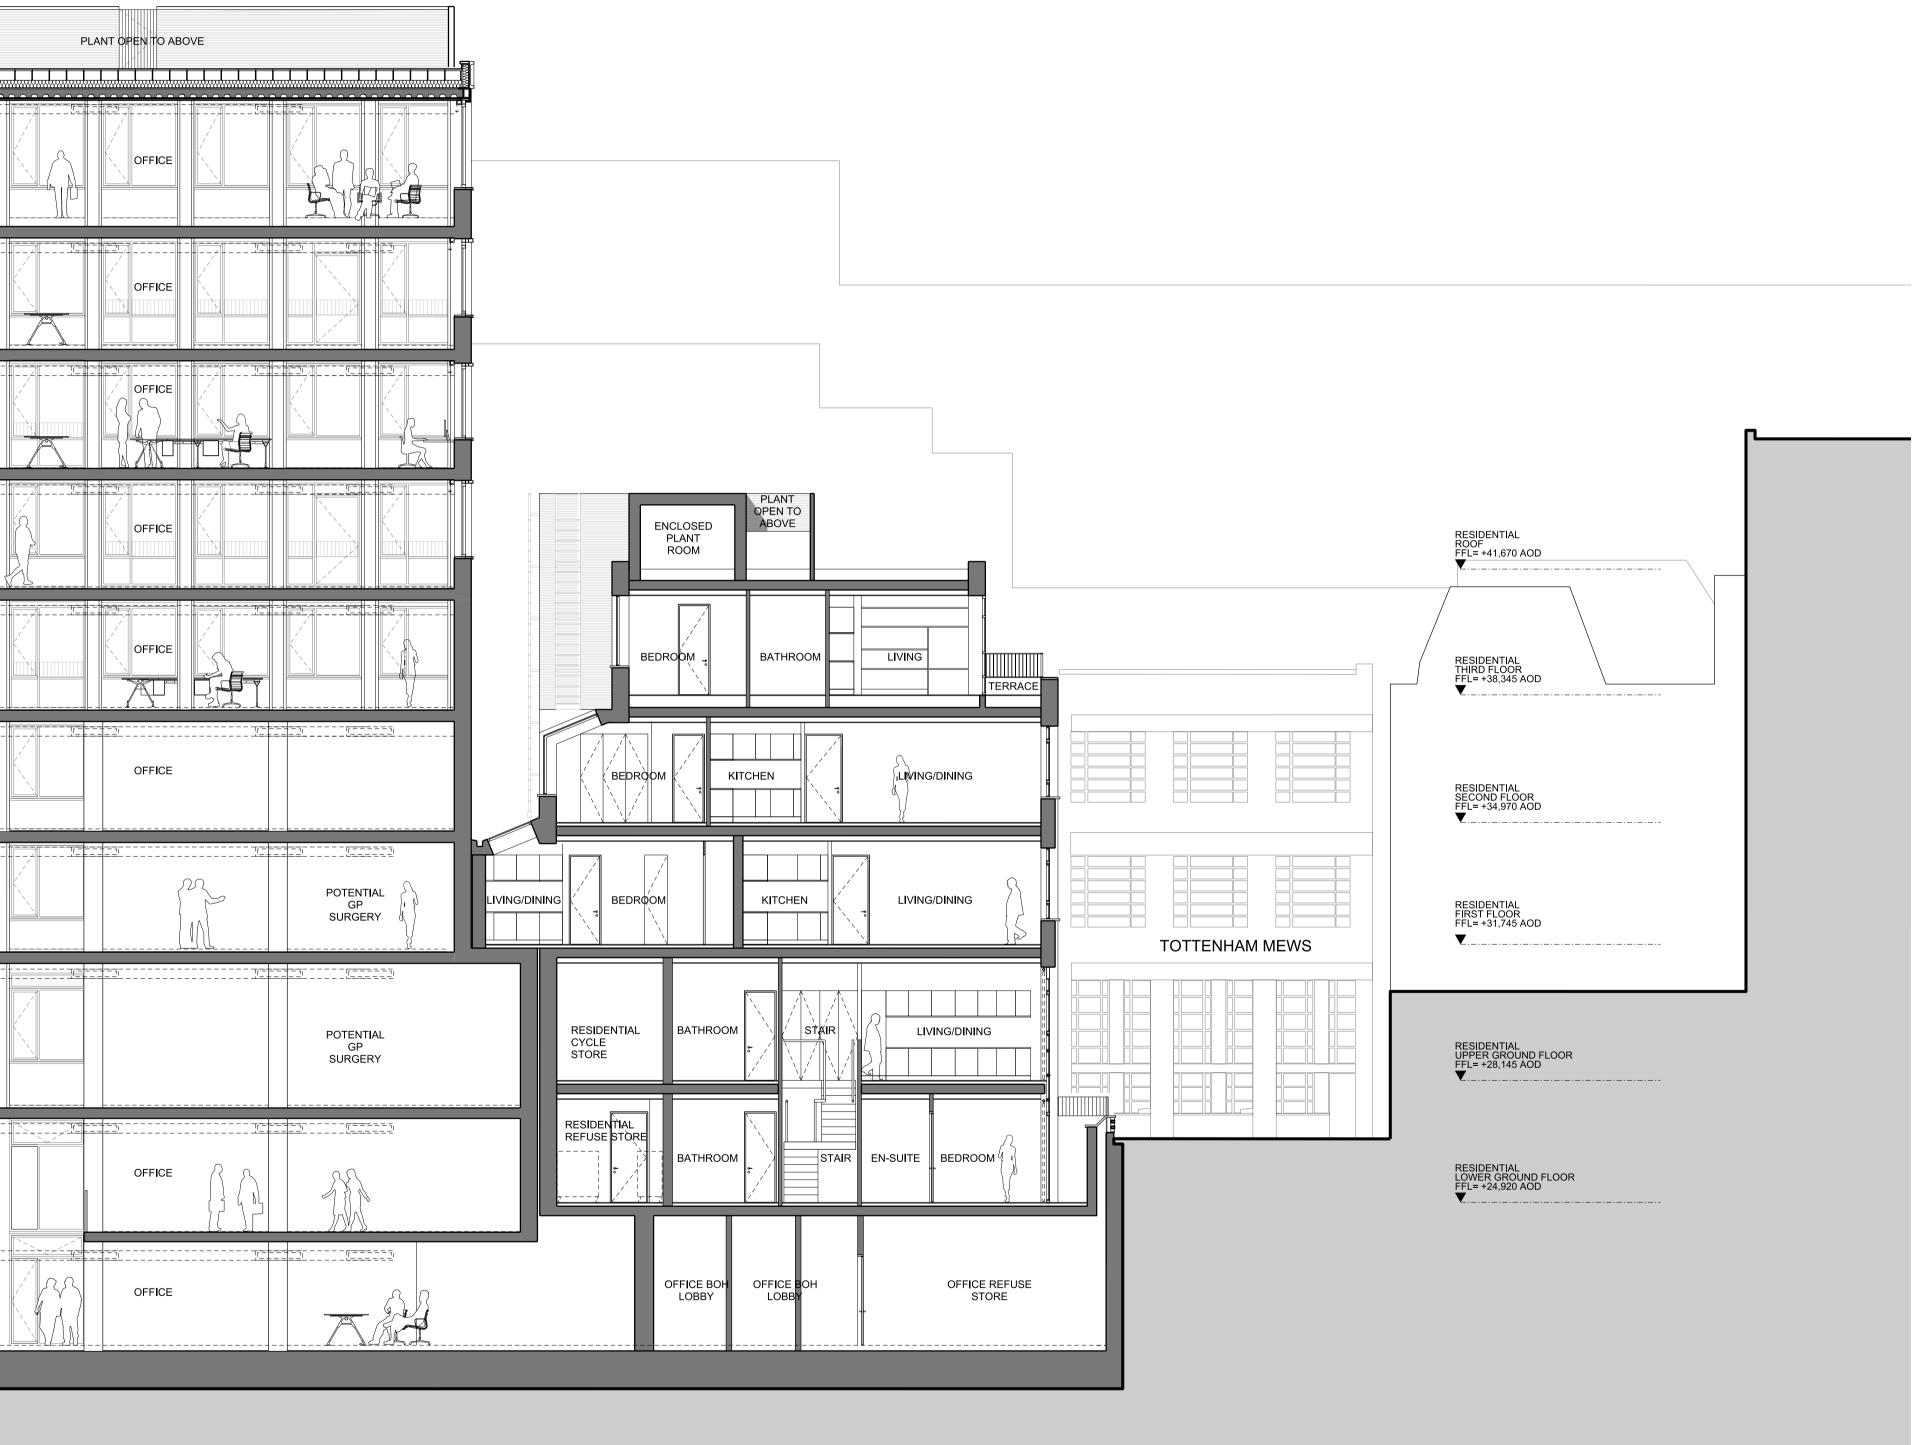

|     | EIGHTH FLOOR (ROOF)<br>FFL= +54,900 AOD | PLANT OPEN TO ABOVE                         |                                                                                                                                                                                                                                                                                                                                                                                                                                                                                                                                                                                                                                                                                                                                                                                                                                                                                                                                                                           |
|-----|-----------------------------------------|---------------------------------------------|---------------------------------------------------------------------------------------------------------------------------------------------------------------------------------------------------------------------------------------------------------------------------------------------------------------------------------------------------------------------------------------------------------------------------------------------------------------------------------------------------------------------------------------------------------------------------------------------------------------------------------------------------------------------------------------------------------------------------------------------------------------------------------------------------------------------------------------------------------------------------------------------------------------------------------------------------------------------------|
|     | SEVENTH FLOOR<br>FFL= +50,960 AOD       |                                             |                                                                                                                                                                                                                                                                                                                                                                                                                                                                                                                                                                                                                                                                                                                                                                                                                                                                                                                                                                           |
|     | SIXTH FLOOR<br>FFL= +47,590 AOD         |                                             |                                                                                                                                                                                                                                                                                                                                                                                                                                                                                                                                                                                                                                                                                                                                                                                                                                                                                                                                                                           |
|     | FIFTH FLOOR<br>FFL= +44,340 AOD         |                                             |                                                                                                                                                                                                                                                                                                                                                                                                                                                                                                                                                                                                                                                                                                                                                                                                                                                                                                                                                                           |
|     | FOURTH FLOOR<br>FFL= +41,200 AOD        |                                             | ENCLOSED<br>PLANT<br>ROOM                                                                                                                                                                                                                                                                                                                                                                                                                                                                                                                                                                                                                                                                                                                                                                                                                                                                                                                                                 |
|     | THIRD FLOOR<br>FFL= +38,010 AOD<br>▼    |                                             | BEDROOM BATHROOM LIVING                                                                                                                                                                                                                                                                                                                                                                                                                                                                                                                                                                                                                                                                                                                                                                                                                                                                                                                                                   |
|     | SECOND FLOOR<br>FFL= +34,800 AOD        |                                             |                                                                                                                                                                                                                                                                                                                                                                                                                                                                                                                                                                                                                                                                                                                                                                                                                                                                                                                                                                           |
|     | FIRST FLOOR<br>FFL= +31,620 AOD         |                                             | TO<br>RESIDENTIAL BATHROOM STAIR LIVING/DINING                                                                                                                                                                                                                                                                                                                                                                                                                                                                                                                                                                                                                                                                                                                                                                                                                                                                                                                            |
|     | GROUND FLOOR<br>FFL= +27,490 AOD<br>▼   |                                             |                                                                                                                                                                                                                                                                                                                                                                                                                                                                                                                                                                                                                                                                                                                                                                                                                                                                                                                                                                           |
|     | LOWER GROUND<br>FFL= +24,150 AOD<br>▼   |                                             | OFFICE BOH OFFICE EOH OFFICE REFUSE STORE                                                                                                                                                                                                                                                                                                                                                                                                                                                                                                                                                                                                                                                                                                                                                                                                                                                                                                                                 |
|     | LOWER BASEMENT<br>FFL= +21,140 AOD      |                                             |                                                                                                                                                                                                                                                                                                                                                                                                                                                                                                                                                                                                                                                                                                                                                                                                                                                                                                                                                                           |
| KEY |                                         | REV DATE<br>P01 08/12/17 Issue for Planning | CONSULTANTS NOTE LOCATION   CLIENT: WESTBROOK PARTNERS 1. Do not scale from this drawing. 2. All dimensions to be checked on                                                                                                                                                                                                                                                                                                                                                                                                                                                                                                                                                                                                                                                                                                                                                                                                                                              |
|     |                                         |                                             | CONTRACTOR:-STRUCTURAL ENGINEER:HEYNE TILLETT STEELMECHANICAL ENGINEER:THORNTON REYNOLDS / GREEN BUILDCOST CONSULTANT:LESLIE CLARK / CORE FIVEPROJECT MANAGER:RADCLIFFES CCFIRE ENGINEER:AFFINITY FIRE / FIRE RISK SOLUTIONSPROVED INSPECTOR:BRCSPLANNING CONSULTANT:DP9DEAMNING CONSULTANT:DP9DEAMNING CONSULTANT:DP9StructureStie by the contractor and such dimensions to be his responsibility.StructureStructureStructureStructureAPPROVED INSPECTOR:BRCSPLANNING CONSULTANT:DP9StructureStructureStructureStructureStructureStructureStructureStructureStructureStructureStructureStructureStructureStructureStructureStructureStructureStructureStructureStructureStructureStructureStructureStructureStructureStructureStructureStructureStructureStructureStructureStructureStructureStructureStructureStructureStructureStructureStructureStructureStructureStructureStructureStructureStructureStructureStructureStructureStructureStructureStructureStructure |
|     |                                         |                                             | A finite that accepts no itability for<br>any such alterations or additions to<br>the background information or arising<br>out of changes to background<br>information which occur prior to<br>alterations of additions being made.                                                                                                                                                                                                                                                                                                                                                                                                                                                                                                                                                                                                                                                                                                                                       |