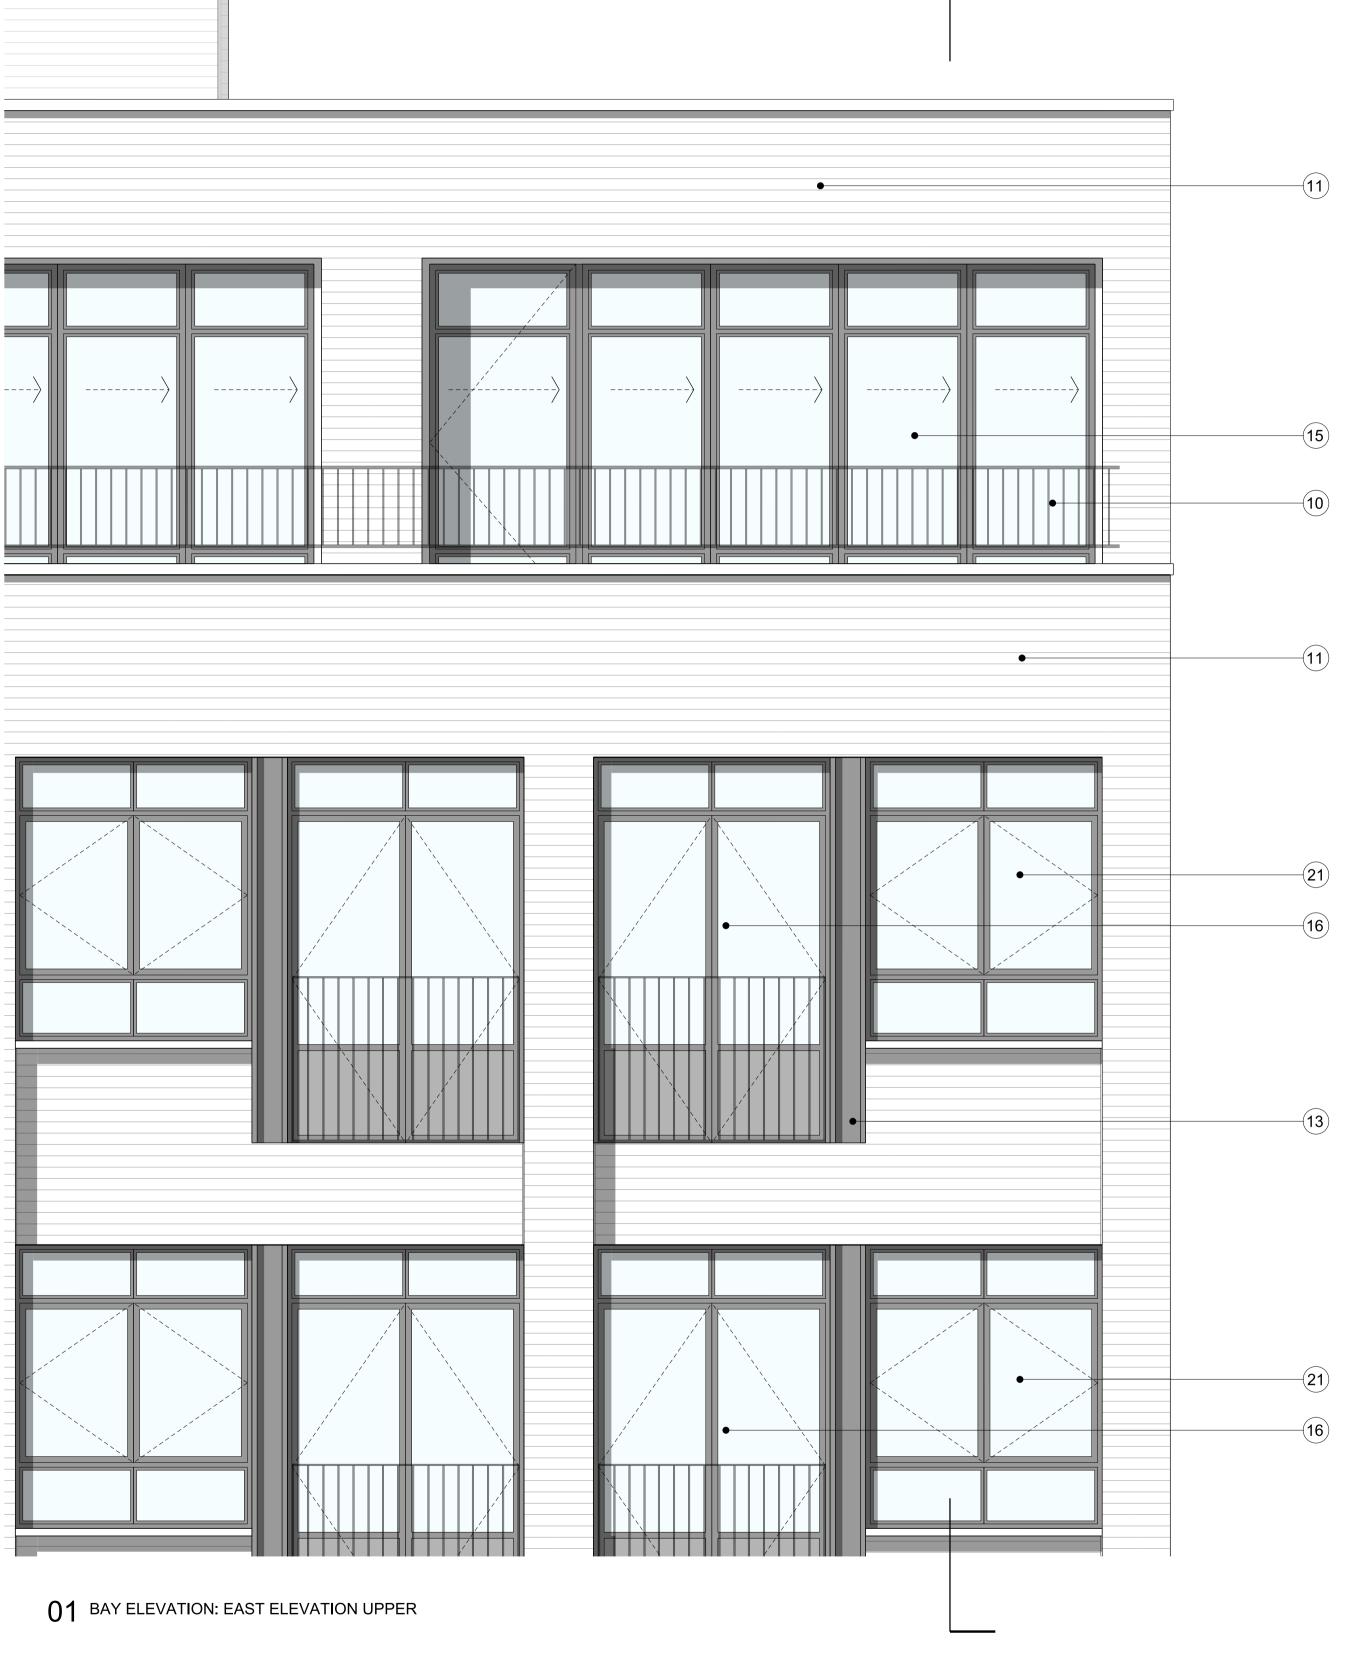

## KEY

- (01) Existing brick refurbished
- 02 Fluted concrete/ GRC detailing
- 04 Double glazed window with bronze colour metal frame
- (05) Glazed doors with bronze colour metal frame
- 06 Vertical concrete/ GRC pilaster
- 07) Concrete/ GRC detailing
- 08 Curtain walling with bronze colour metal frame
- 09 Concrete/ GRC fluted cornice
- 03 Ribbed bronze coloured metal header 10 Painted metal balustrade
  - (11) Pale concrete brick
  - (12) Louvred metal plant screen
  - (13) Expressed drark grey metal channel
  - (14) Hit and miss brick

(15) Bifolding doors with metal frame

- (16) Julliet balcony with painted metal balustrade
- (17) Building signage
- (18) Frosted glass
- (19) Opening vent as part of fire strategy
- 20 Concrete plinth
- 21 Double glazed window with dark grey metal frame (22) Metal louvre