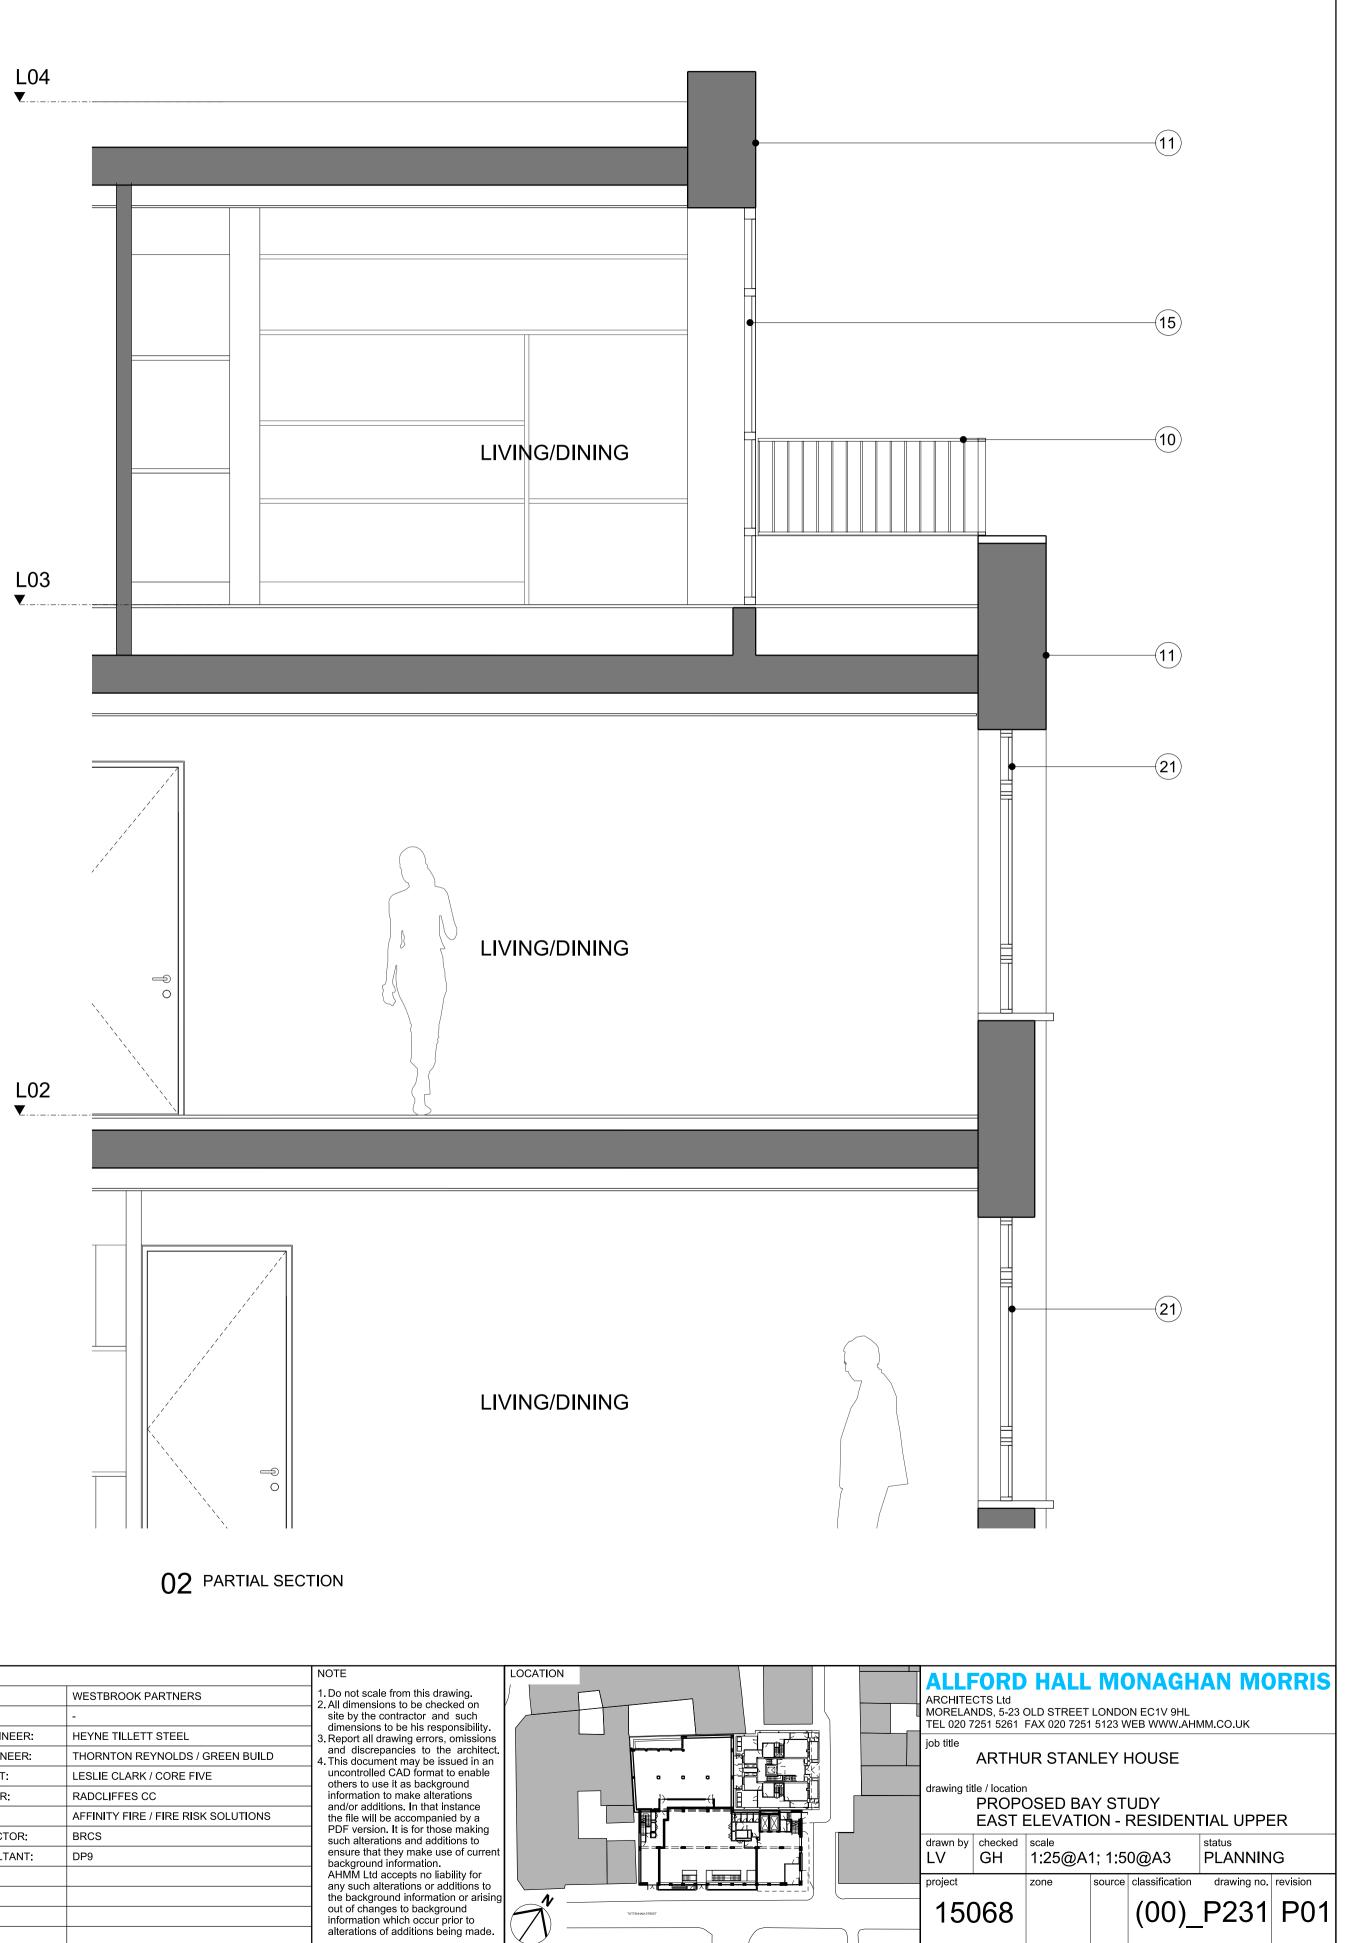

## KEY

- (01) Existing brick refurbished
- 02 Fluted concrete/ GRC detailing
- 04 Double glazed window with bronze colour metal frame
- (05) Glazed doors with bronze colour metal frame
- 06 Vertical concrete/ GRC pilaster
- 07) Concrete/ GRC detailing
- 08 Curtain walling with bronze colour metal frame
- 09 Concrete/ GRC fluted cornice
- 03 Ribbed bronze coloured metal header 10 Painted metal balustrade
  - (11) Pale concrete brick
  - (12) Louvred metal plant screen
  - (13) Expressed drark grey metal channel
  - (14) Hit and miss brick

(15) Bifolding doors with metal frame

- (16) Julliet balcony with painted metal balustrade
- (17) Building signage
- (18) Frosted glass
- (19) Opening vent as part of fire strategy
- 20 Concrete plinth
- 21 Double glazed window with dark grey metal frame (22) Metal louvre