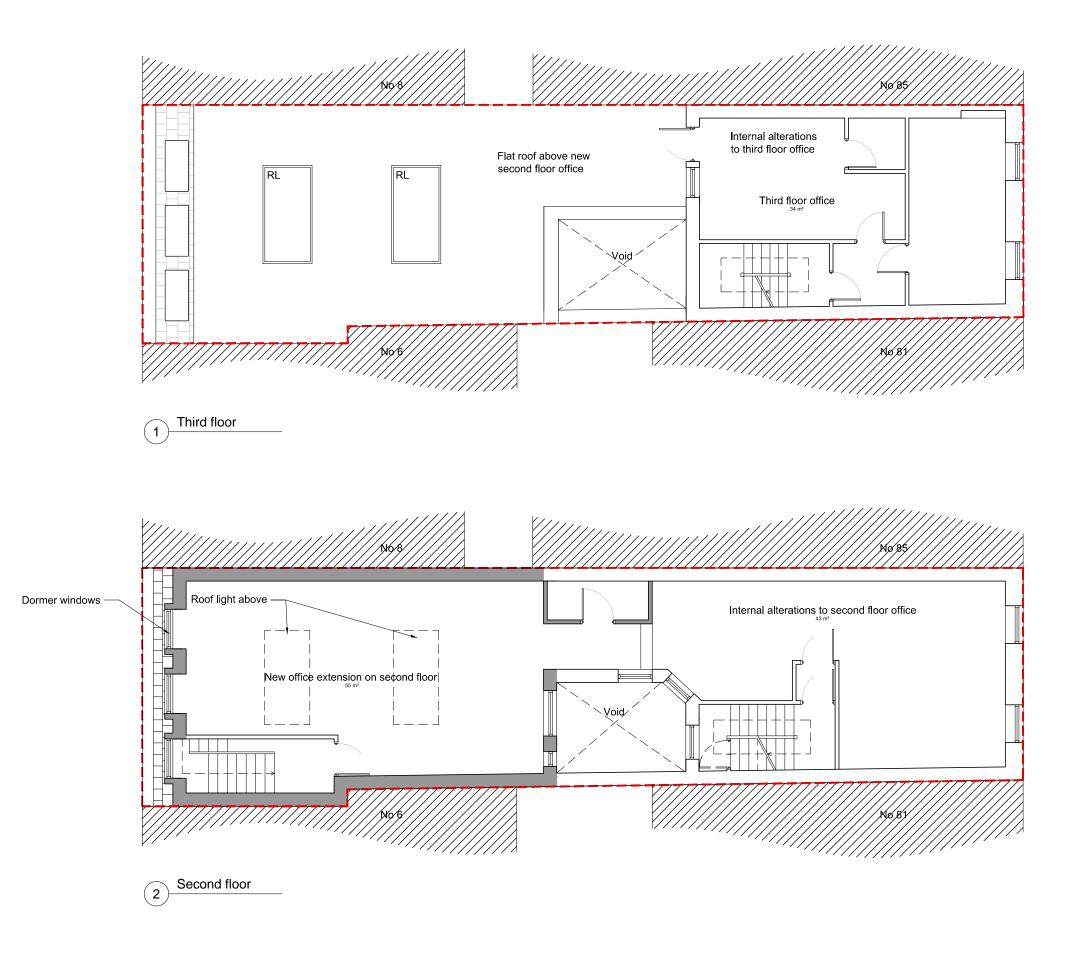

## Proposed second & third floor

| DRAWN BY |            | DATE     | CHECKED  |  |
|----------|------------|----------|----------|--|
| MB       |            | March 17 | GH       |  |
|          | SCALE      | SIZE     | STATUS   |  |
| 1:100    |            | A3       | Planning |  |
|          | DRAWING No | REV      |          |  |