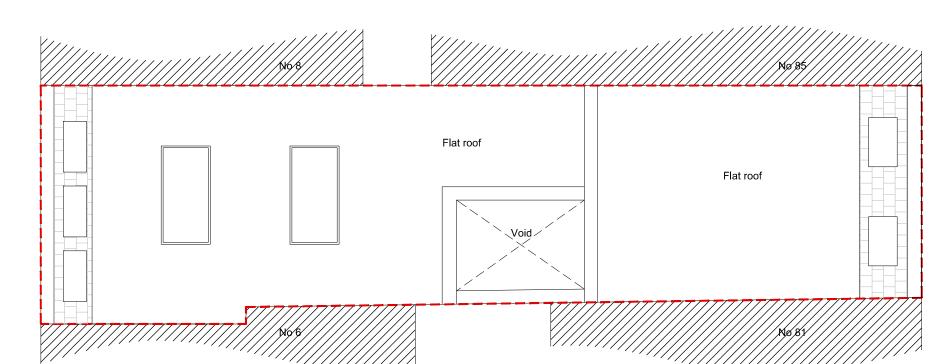

Roof plan



Fourth floor

#### General Notes:

- Copyright of this drawing remains the sole property of Cooley Architects unless otherwise assigned in writing.
- Figured dimensions are to be worked in all cases with any discrepancies reported to the Architect prior to commencement of any work.
- 3. Setting-out is based on outline survey only. All dimensio to be checked on site prior to construction/ordering.
- All dimensions are to edge/centre of structural element of wall or to grid-line, unless noted. If unclear consult Cooley Architects.





Revision

| D   | СМ | General amendments                       | -   | 1: |
|-----|----|------------------------------------------|-----|----|
| С   | СВ | Minor amendments                         | CM  | 0  |
| В   | MB | General changes & dra