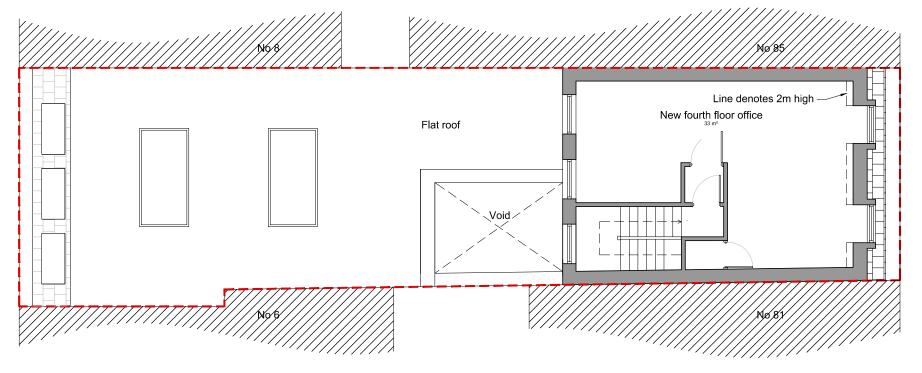

Roof plan

Fourth floor

#### Proposed fourth floor & roof plan

| DRAWN BY   | DATE     | CHECKED  |     |
|------------|----------|----------|-----|
| MB         | April 17 | GH       |     |
| SCALE      | SIZE     | STATUS   |     |
| 1:100      | A3       | Planning |     |
| DRAWING No |          |          | REV |