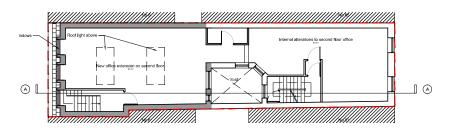

## 83 Charlotte Street & 7 Tottenham Mews W1T

DRAWING TITLE

### Proposed section AA

| •          |          |          |     |
|------------|----------|----------|-----|
| DRAWN BY   | DATE     | CHECKED  |     |
| MB         | March 17 | GH       |     |
| SCALE      | SIZE     | STATUS   |     |
| 1:100      | A3       | Planning |     |
| DRAWING No |          |          | REV |