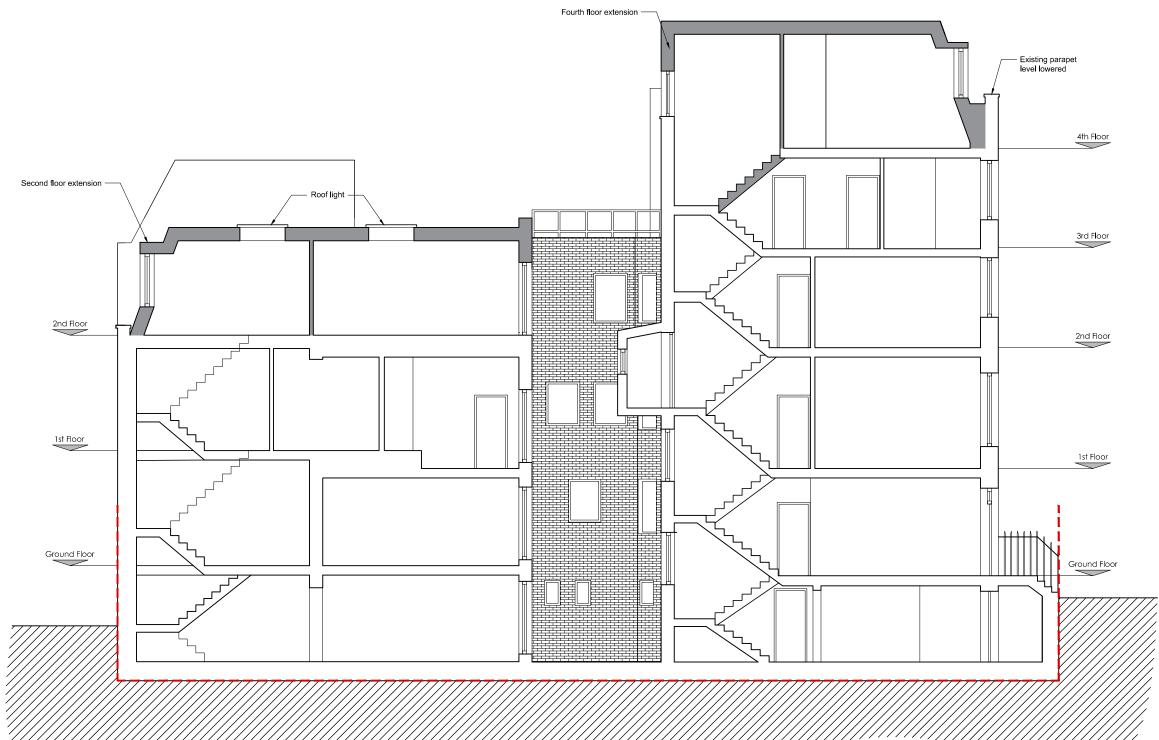

Section AA

- Copyright of this drawing remains the sole property of Cooley Architects unless otherwise assigned in writing.
- Figured dimensions are to be worked in all cases with any discrepancies reported to the Architect prior to commencement of any work.
- 3. Setting-out is based on outline survey only. All dimensions to be checked on site prior to construction/ordering.
- All dimensions are to edge/centre of structural element of wall or to grid-line, unless noted. If unclear consult Cooley Architects.

- Slate mansard roof extension
- Timber sash to match existing
- Brick wall to match existing
- Metal clad dormer windows

| В   | CB | Minor amendments                         | CM  | 05.12.17 |
|-----|----|------------------------------------------|-----|----------|
| Α   | MB | General changes & drawing number changed | GH  | 15.06.17 |
| REV | BY | DESCRIPTION                              | CKD | DATE     |

## 83 Charlotte Street & 7 Tottenham Mews W1T

DRAWING TITLE

### Proposed section AA

| •          |          |          |     |
|------------|----------|----------|-----|
| DRAWN BY   | DATE     | CHECKED  |     |
| MB         | March 17 | GH       |     |
| SCALE      | SIZE     | STATUS   |     |
| 1:100      | A3       | Planning |     |
| DRAWING No |          |          | REV |