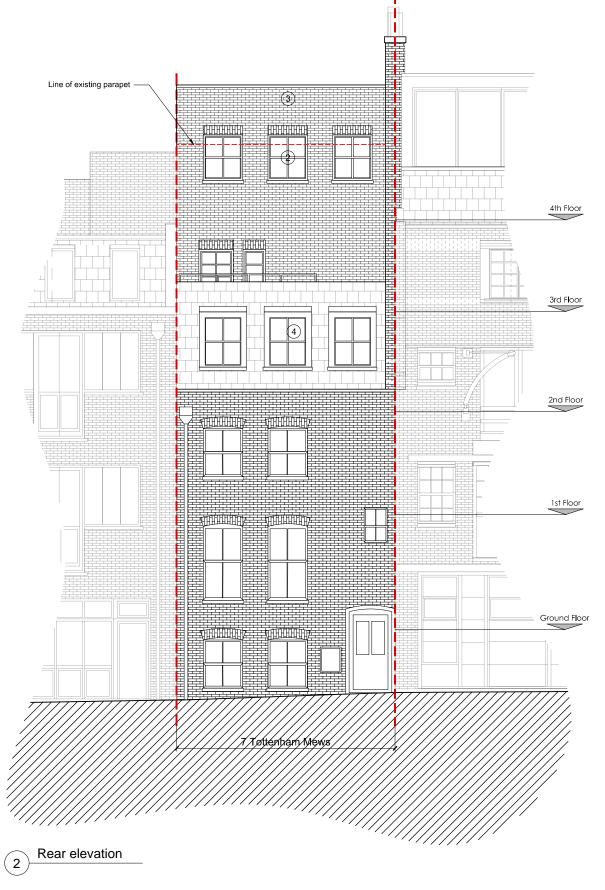

Existing parapet level lowered

Existing openings enlarged; windows replaced with matching timber sash

3rd Floor

2nd Floor

1st Floor

Front elevation

- Slate mansard roof extension
- Timber sash to match existing
- Brick wall to match existing
- Metal clad dormer windows