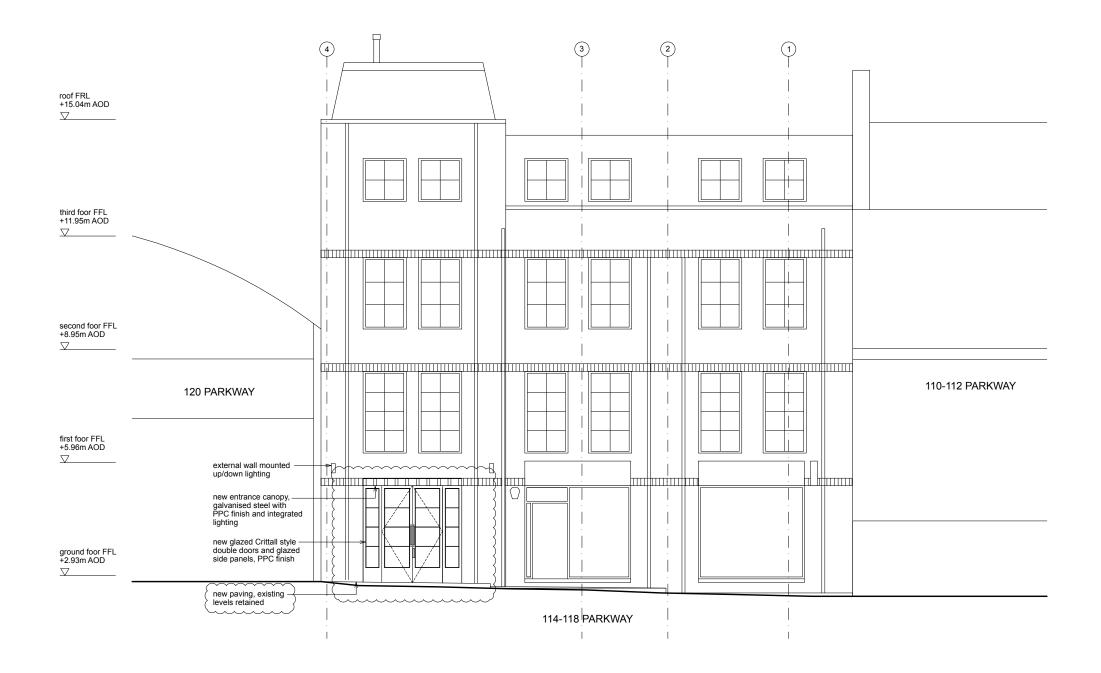

project

114-118 Parkway Camden NW1 7AN

CLO Partnership LLP

architect

ROAR

drawing title proposed front elevation

 scale at A1
 scale at A3
 date

 1:50
 1:100
 10.17