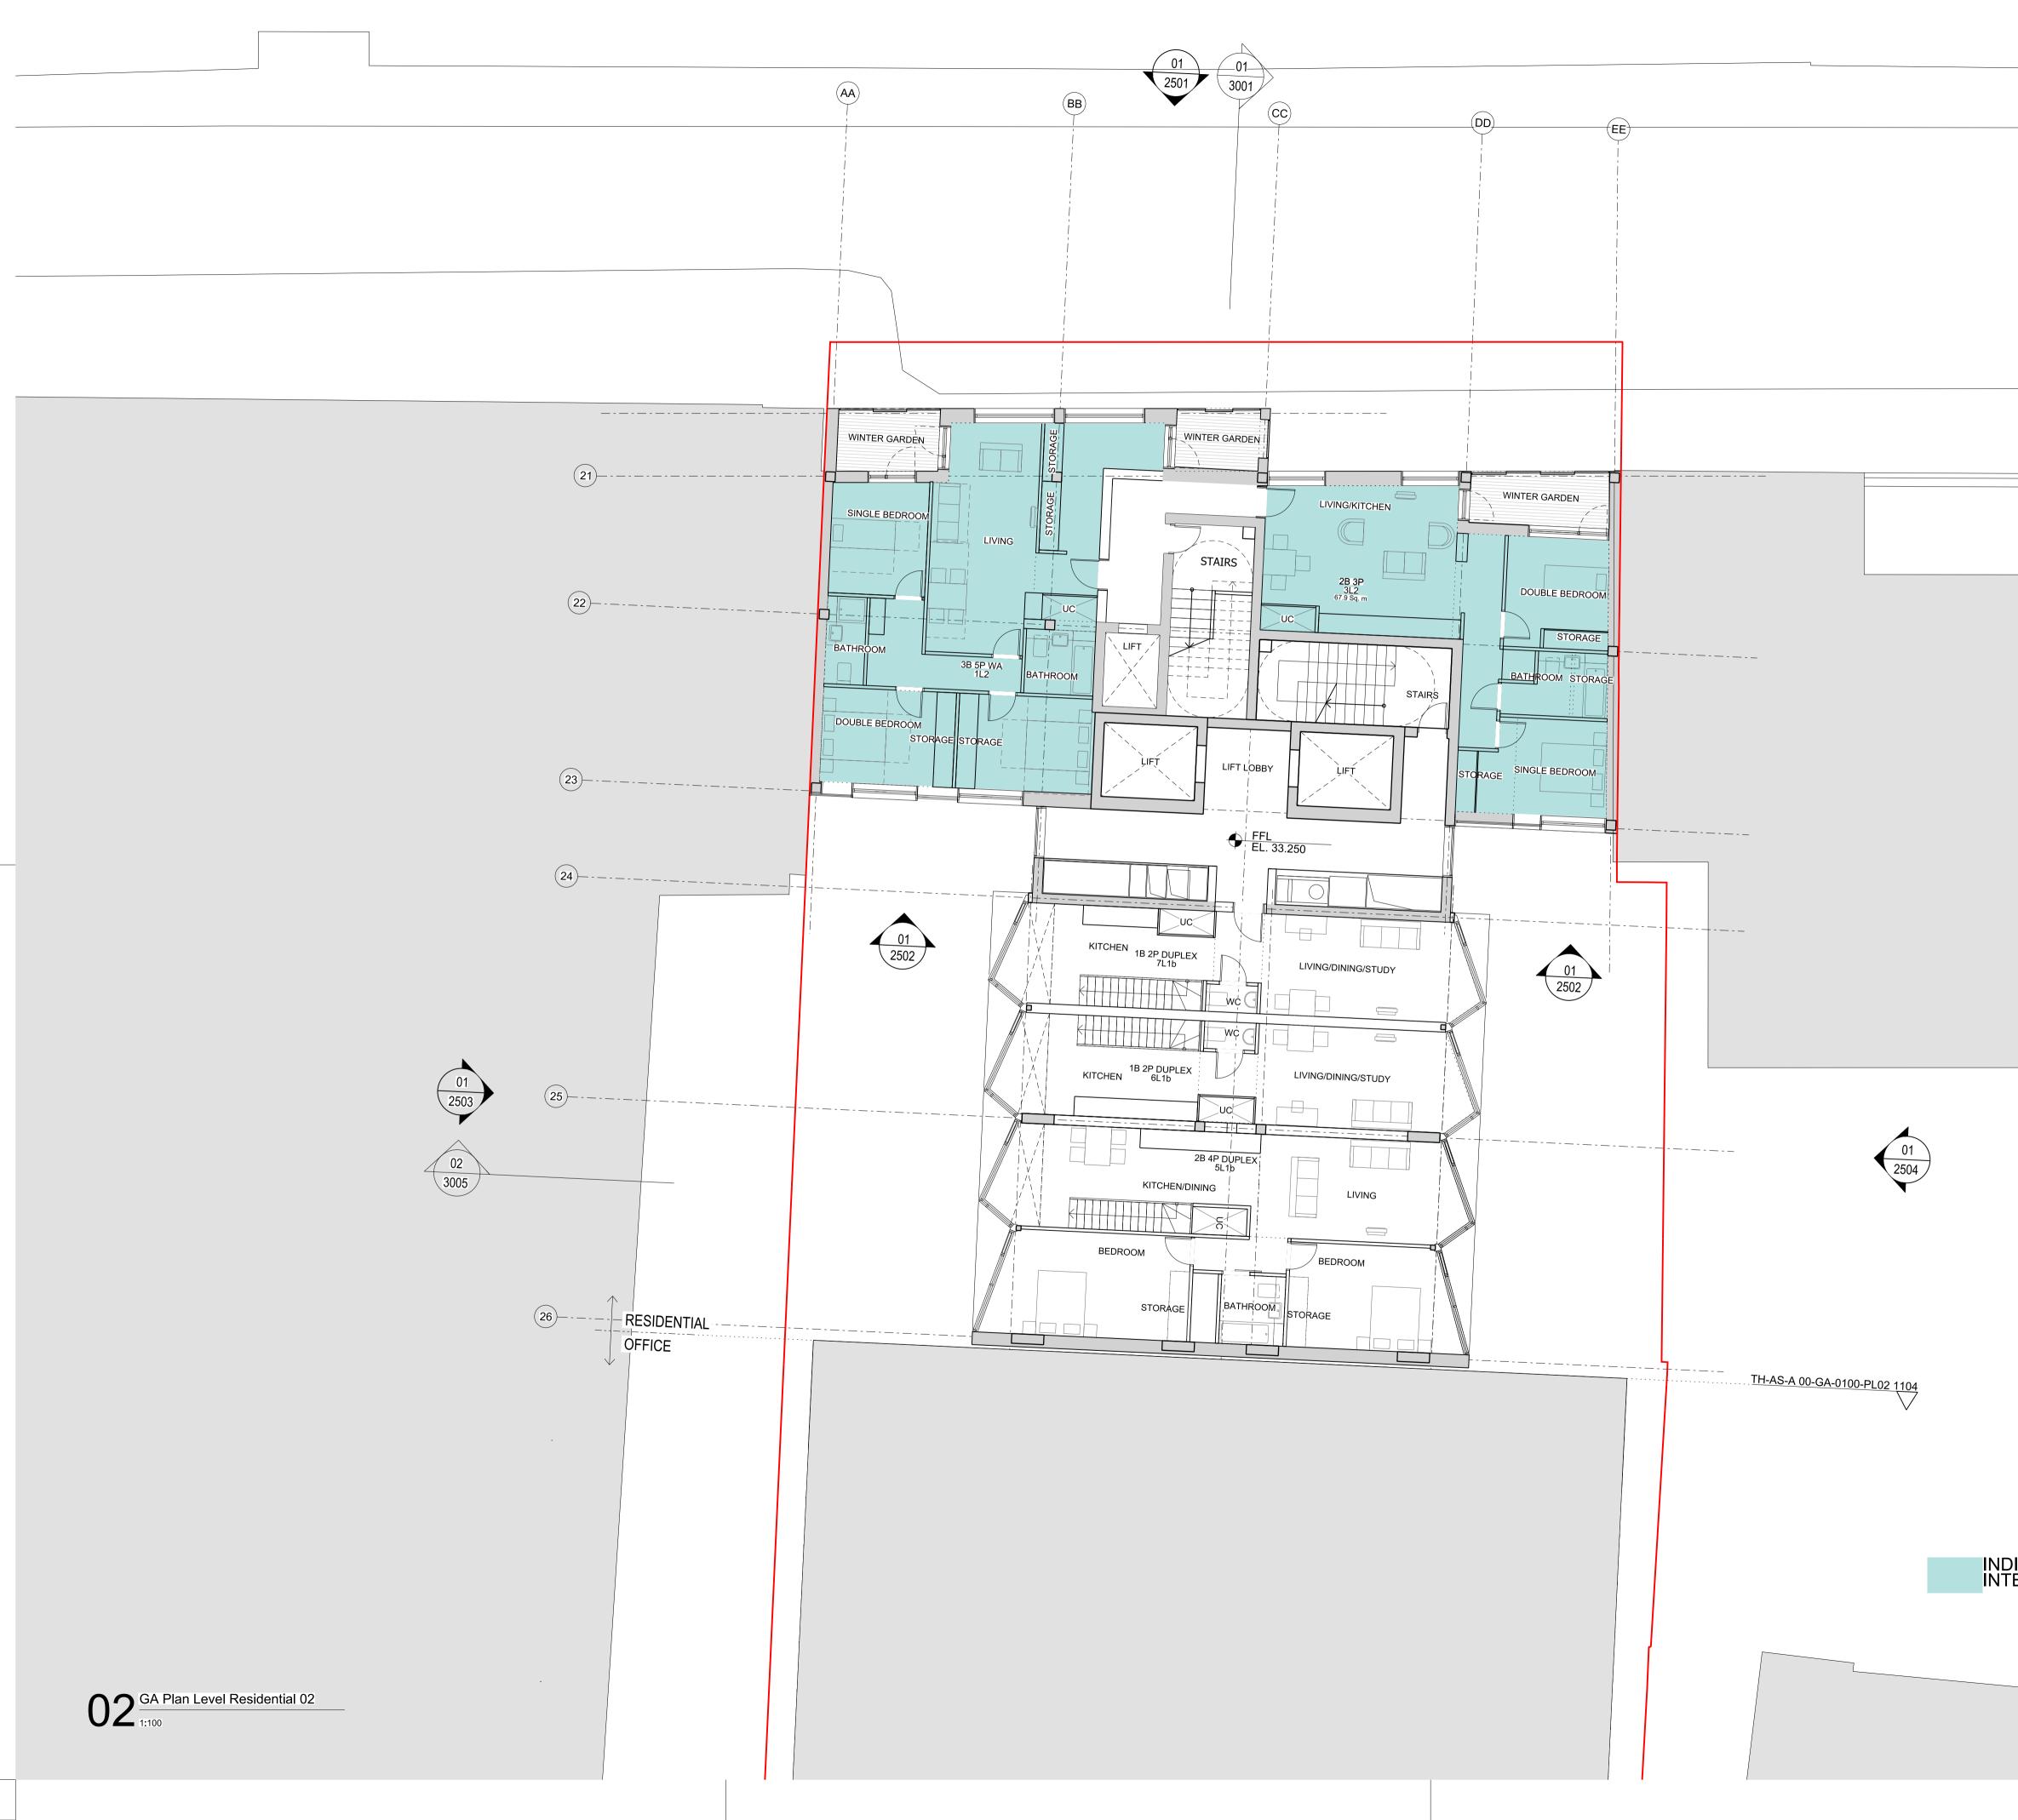

## INDICATES AFFORDABLE INTERMEDIATE UNITS

| Project        |                |              |         |      |
|----------------|----------------|--------------|---------|------|
| Templar_       | House          |              |         |      |
| Drawing        |                |              |         |      |
| Residentia     | al Level 2 Pla | an           |         |      |
|                |                |              |         |      |
|                |                | Scale        |         |      |
|                |                | 1:100        | A1/1:20 | 0 A3 |
| Project number |                | Issue status |         |      |
| 14002          |                | PLANNING     |         |      |
|                |                |              |         |      |
| Drawing numbe  | r              |              |         | _    |
| Drawing numbe  | ,<br>00-PL-010 | 0-PL01       | 1303    | P6   |