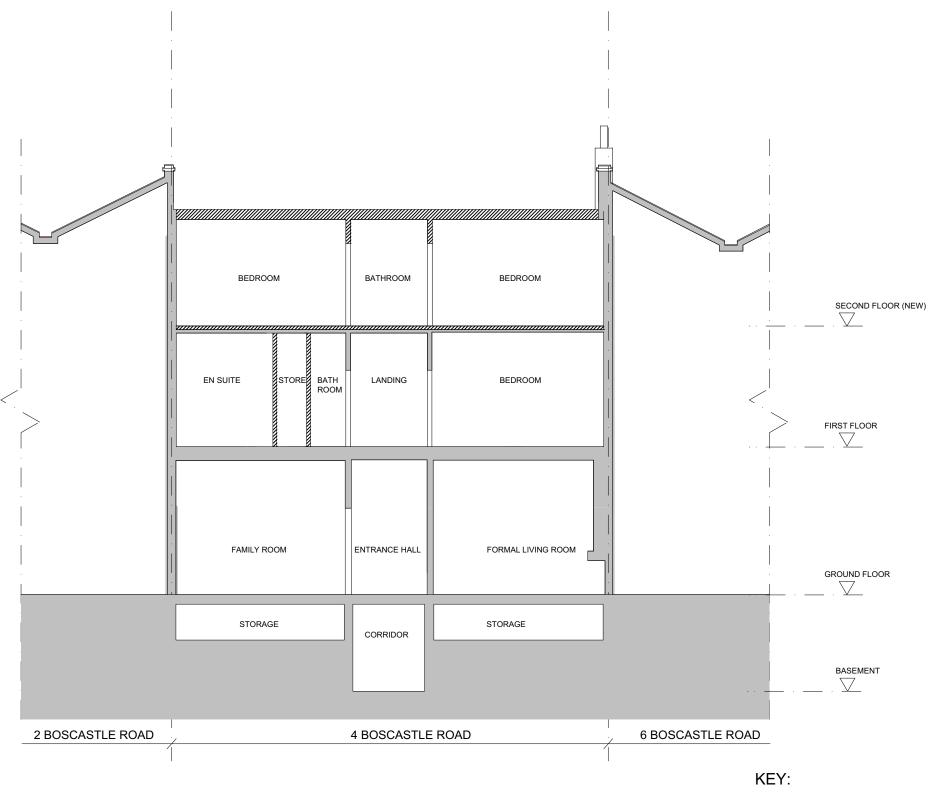

**EXISTING STRUCTURE** 

PROPOSED STRUCTURE

Section B-B' Scale - 1:100@A3

notes:

1. Do not scale from this drawing. All dimensions in millimeters. This drawing is copyright.

2. All dimensions to be checked on site prior to commencement of any works.

site and not scaled from this NW5 1LN, London, UK tel:02072670954 drawing. This drawing is copyright.

| Client        | Edmund and Caroline Phillips |  |  |
|---------------|------------------------------|--|--|
| Project       | 4 Boscastle Road, NW5 1EG    |  |  |
| Drawing Title | PROPOSED SECTION B-B         |  |  |