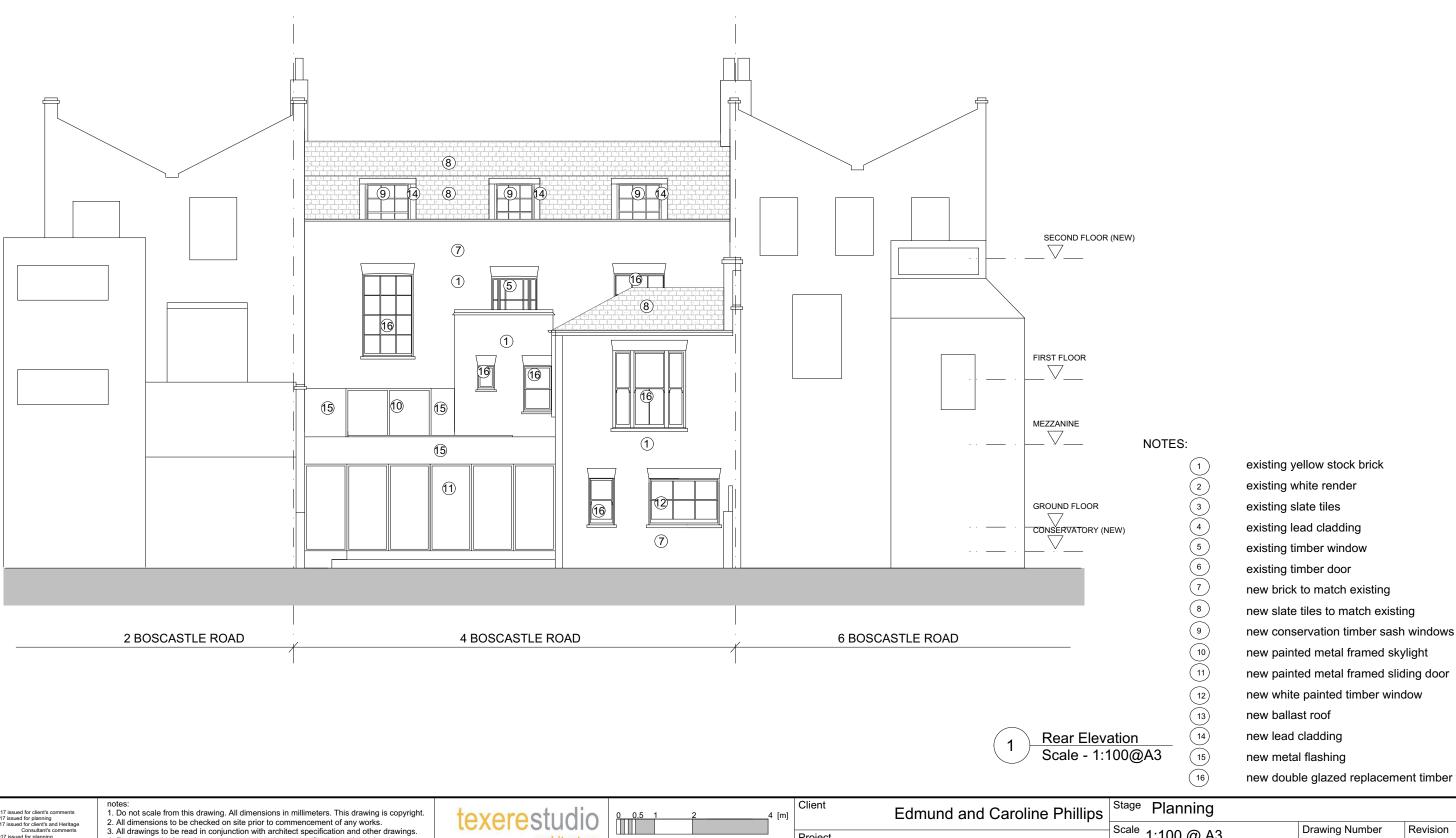

notes:

1. Do not scale from this drawing. All dimensions in millimeters. This drawing is copyright.

All dimensions to be checked on site prior to commencement of any works.
 All drawings to be read in conjunction with architect specification and other drawings.

4. For structural information, see structural engineer specification and drawings.5. For M+E information, see M&E engineer specification and drawings.

texerestudio

All dimensions must be checked on 9a Gordon House Road site and not scaled from this NW5 1LN, London, UK tel:02072670954 drawing. This drawing is copyright.

| Client        | Edmund and Caroline Phillips |  |
|---------------|------------------------------|--|
| Project       | 4 Boscastle Road, NW5 1EG    |  |
| Drawing Title | PROPOSED REAR ELEVATION      |  |

|   | new dou          | ble glazed replaceme | ent timber w | indows |
|---|------------------|----------------------|--------------|--------|
| ; | Stage Planning   |                      |              |        |
|   | Scale 1:100 @ A3 | Drawing Number       | Revision     |        |
|   | Date 07/12/17    | 1604-115             | G            |        |