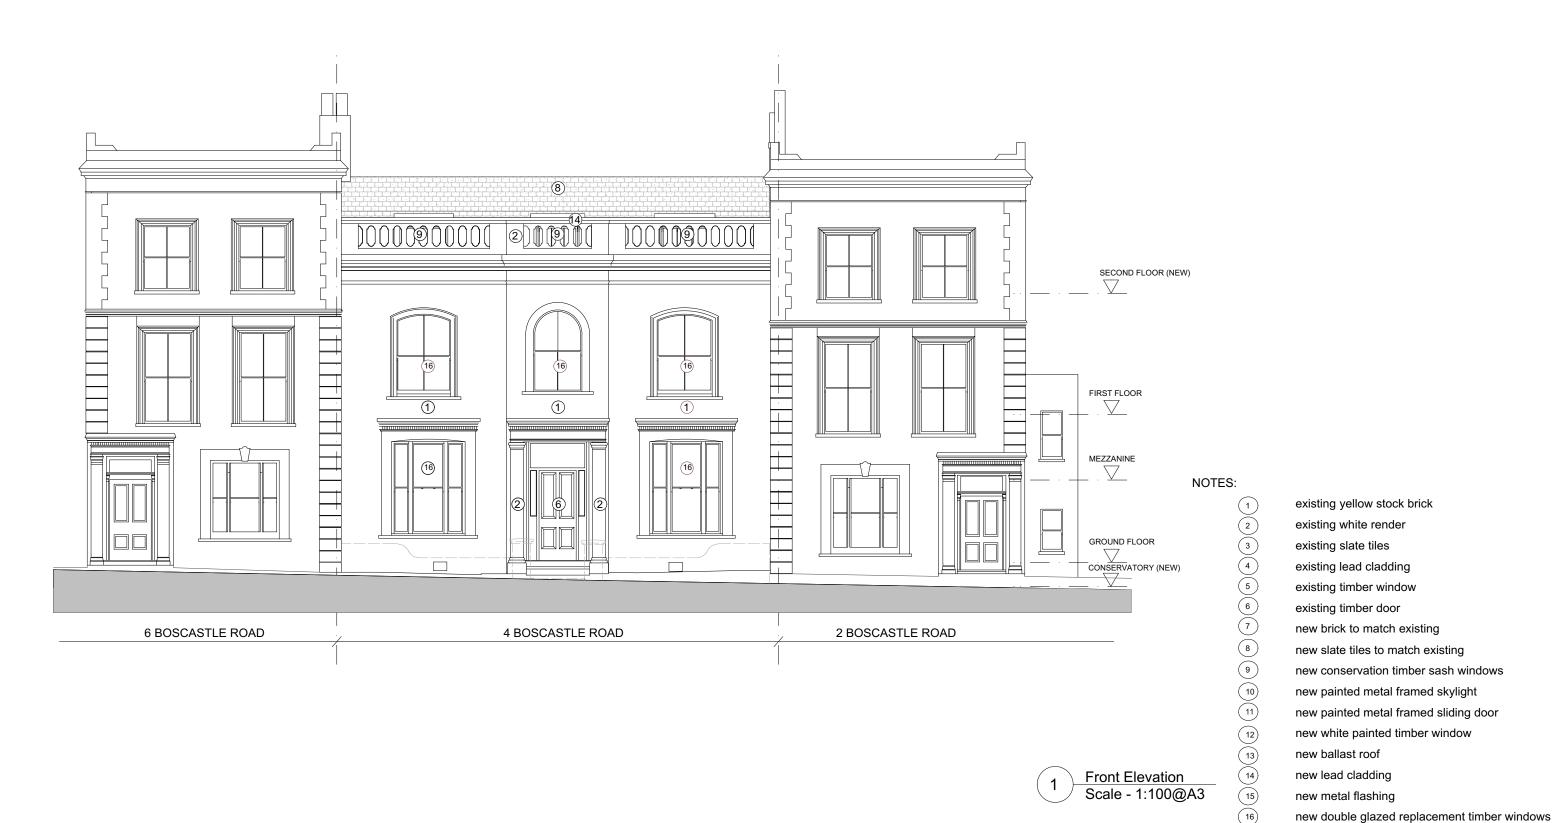

|  | Client        | Edmund and Caroline Phillips |       | Plar |
|--|---------------|------------------------------|-------|------|
|  |               | <u> </u>                     |       |      |
|  | Project       | 1 Roscastle Road NW5 1FG     | Scale | 1:10 |
|  |               |                              | Date  | 07/1 |
|  | Drawing Title | PROPOSED FRONT ELEVATION     |       | •    |
|  |               |                              | Drawn | II-  |

| Stage Planning   |                |          |  |  |
|------------------|----------------|----------|--|--|
| Scale 1:100 @ A3 | Drawing Number | Revision |  |  |
| Date 07/12/17    | 1604-114       | G        |  |  |