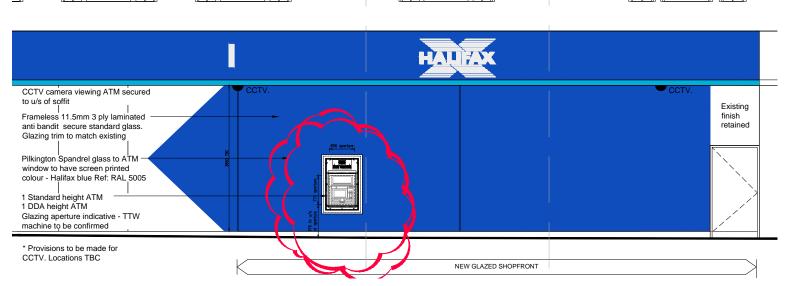

**ELEVATION B-B NEW OXFORD STREET @ 1:50** 

Front Entrance Abutment Detail @ 1:10

INTERNAL ELEVATION C-C @ 1:50

INTERNAL ELEVATION D-D @ 1:50

| REV                                                                                                                                                                                                                                                                  | DATE                     | REVISION                                                                                                                    | INITI                            |
|----------------------------------------------------------------------------------------------------------------------------------------------------------------------------------------------------------------------------------------------------------------------|--------------------------|-----------------------------------------------------------------------------------------------------------------------------|----------------------------------|
| ALL                                                                                                                                                                                                                                                                  | DIMENSIONS TO<br>BE READ | DS BANKING G  D BE VERIFIED PRIOR TO COMMENCING WC IN CONJUNCTION WITH PROJECT SPECIFIC HE PROPERTY OF LLOYDS BANKING GROUN | ORK. DRAWING<br>ATIONS.          |
| IS RESERVED BY THEM. THE DRAWING IS ISSUED ON CONDITION THAT IT IS N COPIED OR DISCLOSED BY OR TO ANY UNAUTHORISED PERSONS WITHOUT PRIOR CONSENT IN WRITING TO LLOYDS BANKING GROUP - GROUP PROPER ALL MODIFIED DRAWINGS SHOULD BE RETURNED TO LLOYDS BANKING GROUP. |                          |                                                                                                                             |                                  |
| GROUP PROPERTY  BRISTOL - PO Box 112, Cannon House, Cannon Way, BRISTOL B599 7LB EDINBLIGHS 145, Sighthila South, 12 Senshead Crosseys South, EDINBLIGH, EH11 4E HALIFAX - Trinity Road, HALIFAX, West Yorkshire, HX1 2RG                                            |                          |                                                                                                                             |                                  |
| Brand - Halifax A1 -                                                                                                                                                                                                                                                 |                          |                                                                                                                             | SCALE<br>A1 - 1:50<br>A3 - 1:100 |
| LONDON, WC1A 1HL  DRAWING DESCRIPTION  Description  Description                                                                                                                                                                                                      |                          |                                                                                                                             | DATE<br>06/12/201<br>DRAWN BY    |
| PW PW                                                                                                                                                                                                                                                                |                          |                                                                                                                             | PW<br>REVISION                   |
|                                                                                                                                                                                                                                                                      |                          |                                                                                                                             |                                  |