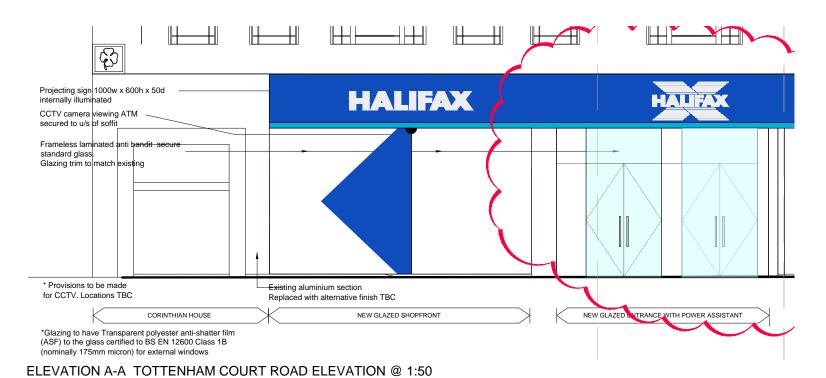

**ELEVATION B-B NEW OXFORD STREET @ 1:50** 

Front Entrance Abutment Detail @ 1:10

INTERNAL ELEVATION C-C @ 1:50

INTERNAL ELEVATION D-D @ 1:50

| REV                                                                                                                                                                                                                                                                  | DATE                     | REVISION                                                                                                                    | INITI                            |
|----------------------------------------------------------------------------------------------------------------------------------------------------------------------------------------------------------------------------------------------------------------------|--------------------------|-----------------------------------------------------------------------------------------------------------------------------|----------------------------------|
| ALL                                                                                                                                                                                                                                                                  | DIMENSIONS TO<br>BE READ | DS BANKING G  D BE VERIFIED PRIOR TO COMMENCING WC IN CONJUNCTION WITH PROJECT SPECIFIC HE PROPERTY OF LLOYDS BANKING GROUN | ORK. DRAWING<br>ATIONS.          |
| IS RESERVED BY THEM. THE DRAWING IS ISSUED ON CONDITION THAT IT IS N COPIED OR DISCLOSED BY OR TO ANY UNAUTHORISED PERSONS WITHOUT PRIOR CONSENT IN WRITING TO LLOYDS BANKING GROUP - GROUP PROPER ALL MODIFIED DRAWINGS SHOULD BE RETURNED TO LLOYDS BANKING GROUP. |                          |                                                                                                                             |                                  |
| GROUP PROPERTY  BRISTOL - PO Box 112, Cannon House, Cannon Way, BRISTOL B599 7LB EDINBLIGHS 145, Sighthila South, 12 Senshead Crosseys South, EDINBLIGH, EH11 4E HALIFAX - Trinity Road, HALIFAX, West Yorkshire, HX1 2RG                                            |                          |                                                                                                                             |                                  |
| Brand - Halifax A1 -                                                                                                                                                                                                                                                 |                          |                                                                                                                             | SCALE<br>A1 - 1:50<br>A3 - 1:100 |
| LONDON, WC1A 1HL  DRAWING DESCRIPTION  Description  Description                                                                                                                                                                                                      |                          |                                                                                                                             | DATE<br>06/12/201<br>DRAWN BY    |
| PW PW                                                                                                                                                                                                                                                                |                          |                                                                                                                             | PW<br>REVISION                   |
|                                                                                                                                                                                                                                                                      |                          |                                                                                                                             |                                  |