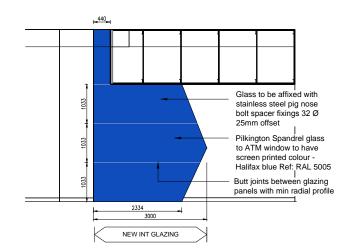

**ELEVATION B-B NEW OXFORD STREET @ 1:50** 

Front Entrance Abutment Detail @ 1:10

INTERNAL ELEVATION C-C @ 1:50

INTERNAL ELEVATION D-D @ 1:50

| REV                                                                                                                                                                                                                                                                  | DATE                     | REVISION                                                                                                                    | INITI                            |
|----------------------------------------------------------------------------------------------------------------------------------------------------------------------------------------------------------------------------------------------------------------------|--------------------------|-----------------------------------------------------------------------------------------------------------------------------|----------------------------------|
| ALL                                                                                                                                                                                                                                                                  | DIMENSIONS TO<br>BE READ | DS BANKING G  D BE VERIFIED PRIOR TO COMMENCING WC IN CONJUNCTION WITH PROJECT SPECIFIC HE PROPERTY OF LLOYDS BANKING GROUN | ORK. DRAWING<br>ATIONS.          |
| IS RESERVED BY THEM. THE DRAWING IS ISSUED ON CONDITION THAT IT IS N COPIED OR DISCLOSED BY OR TO ANY UNAUTHORISED PERSONS WITHOUT PRIOR CONSENT IN WRITING TO LLOYDS BANKING GROUP - GROUP PROPER ALL MODIFIED DRAWINGS SHOULD BE RETURNED TO LLOYDS BANKING GROUP. |                          |                                                                                                                             |                                  |
| GROUP PROPERTY  BRISTOL - PO Box 112, Cannon House, Cannon Way, BRISTOL B599 7LB EDINBLIGHS 145, Sighthila South, 12 Senshead Crosseys South, EDINBLIGH, EH11 4E HALIFAX - Trinity Road, HALIFAX, West Yorkshire, HX1 2RG                                            |                          |                                                                                                                             |                                  |
| Brand - Halifax A1 -                                                                                                                                                                                                                                                 |                          |                                                                                                                             | SCALE<br>A1 - 1:50<br>A3 - 1:100 |
| LONDON, WC1A 1HL  DRAWING DESCRIPTION  Description  Description                                                                                                                                                                                                      |                          |                                                                                                                             | DATE<br>06/12/201<br>DRAWN BY    |
| PW PW                                                                                                                                                                                                                                                                |                          |                                                                                                                             | PW<br>REVISION                   |
|                                                                                                                                                                                                                                                                      |                          |                                                                                                                             |                                  |