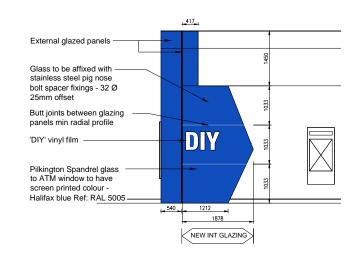

**ELEVATION B-B NEW OXFORD STREET @ 1:50** 

Front Entrance Abutment Detail @ 1:10

INTERNAL ELEVATION C-C @ 1:50

INTERNAL ELEVATION D-D @ 1:50

| REV                                                                                                                                                                                                                                                                  | DATE                     | REVISION                                                                                                                    | INITI                            |
|----------------------------------------------------------------------------------------------------------------------------------------------------------------------------------------------------------------------------------------------------------------------|--------------------------|-----------------------------------------------------------------------------------------------------------------------------|----------------------------------|
| ALL                                                                                                                                                                                                                                                                  | DIMENSIONS TO<br>BE READ | DS BANKING G  D BE VERIFIED PRIOR TO COMMENCING WC IN CONJUNCTION WITH PROJECT SPECIFIC HE PROPERTY OF LLOYDS BANKING GROUN | ORK. DRAWING<br>ATIONS.          |
| IS RESERVED BY THEM. THE DRAWING IS ISSUED ON CONDITION THAT IT IS N COPIED OR DISCLOSED BY OR TO ANY UNAUTHORISED PERSONS WITHOUT PRIOR CONSENT IN WRITING TO LLOYDS BANKING GROUP - GROUP PROPER ALL MODIFIED DRAWINGS SHOULD BE RETURNED TO LLOYDS BANKING GROUP. |                          |                                                                                                                             |                                  |
| GROUP PROPERTY  BRISTOL - PO Box 112, Cannon House, Cannon Way, BRISTOL B599 7LB EDINBLIGHS 145, Sighthila South, 12 Senshead Crosseys South, EDINBLIGH, EH11 4E HALIFAX - Trinity Road, HALIFAX, West Yorkshire, HX1 2RG                                            |                          |                                                                                                                             |                                  |
| Brand - Halifax A1 -                                                                                                                                                                                                                                                 |                          |                                                                                                                             | SCALE<br>A1 - 1:50<br>A3 - 1:100 |
| LONDON, WC1A 1HL  DRAWING DESCRIPTION  Description  Description                                                                                                                                                                                                      |                          |                                                                                                                             | DATE<br>06/12/201<br>DRAWN BY    |
| PW PW                                                                                                                                                                                                                                                                |                          |                                                                                                                             | PW<br>REVISION                   |
|                                                                                                                                                                                                                                                                      |                          |                                                                                                                             |                                  |