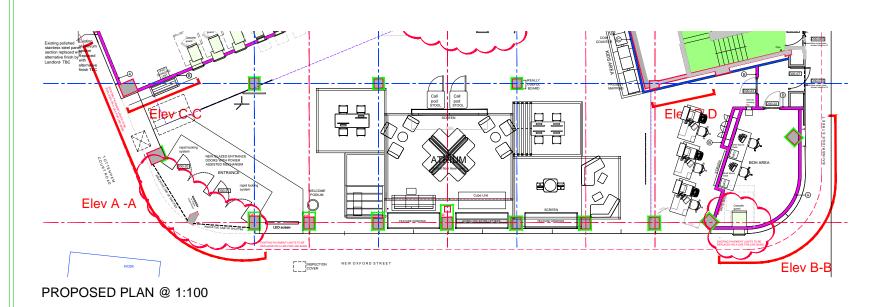

**ELEVATION B-B NEW OXFORD STREET @ 1:50** 

Front Entrance Abutment Detail @ 1:10

INTERNAL ELEVATION C-C @ 1:50

INTERNAL ELEVATION D-D @ 1:50

| REV                                                                                                                                                                                                                                                                  | DATE                     | REVISION                                                                                                                    | INITI                            |
|----------------------------------------------------------------------------------------------------------------------------------------------------------------------------------------------------------------------------------------------------------------------|--------------------------|-----------------------------------------------------------------------------------------------------------------------------|----------------------------------|
| ALL                                                                                                                                                                                                                                                                  | DIMENSIONS TO<br>BE READ | DS BANKING G  D BE VERIFIED PRIOR TO COMMENCING WC IN CONJUNCTION WITH PROJECT SPECIFIC HE PROPERTY OF LLOYDS BANKING GROUN | ORK. DRAWING<br>ATIONS.          |
| IS RESERVED BY THEM. THE DRAWING IS ISSUED ON CONDITION THAT IT IS N COPIED OR DISCLOSED BY OR TO ANY UNAUTHORISED PERSONS WITHOUT PRIOR CONSENT IN WRITING TO LLOYDS BANKING GROUP - GROUP PROPER ALL MODIFIED DRAWINGS SHOULD BE RETURNED TO LLOYDS BANKING GROUP. |                          |                                                                                                                             |                                  |
| GROUP PROPERTY  BRISTOL - PO Box 112, Cannon House, Cannon Way, BRISTOL B599 7LB EDINBLIGHS 145, Sighthila South, 12 Senshead Crosseys South, EDINBLIGH, EH11 4E HALIFAX - Trinity Road, HALIFAX, West Yorkshire, HX1 2RG                                            |                          |                                                                                                                             |                                  |
| Brand - Halifax A1 -                                                                                                                                                                                                                                                 |                          |                                                                                                                             | SCALE<br>A1 - 1:50<br>A3 - 1:100 |
| LONDON, WC1A 1HL  DRAWING DESCRIPTION  Description  Description                                                                                                                                                                                                      |                          |                                                                                                                             | DATE<br>06/12/201<br>DRAWN BY    |
| PW PW                                                                                                                                                                                                                                                                |                          |                                                                                                                             | PW<br>REVISION                   |
|                                                                                                                                                                                                                                                                      |                          |                                                                                                                             |                                  |