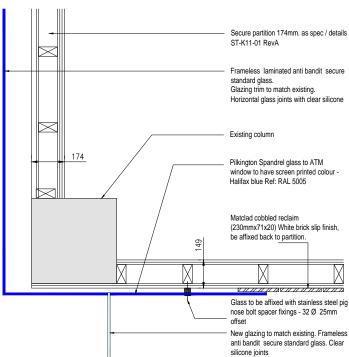

**ELEVATION B-B NEW OXFORD STREET @ 1:50** 

Front Entrance Abutment Detail @ 1:10

INTERNAL ELEVATION C-C @ 1:50

INTERNAL ELEVATION D-D @ 1:50

| REV                                                                                                                                                                                                                                                                  | DATE                     | REVISION                                                                                                                    | INITI                            |
|----------------------------------------------------------------------------------------------------------------------------------------------------------------------------------------------------------------------------------------------------------------------|--------------------------|-----------------------------------------------------------------------------------------------------------------------------|----------------------------------|
| ALL                                                                                                                                                                                                                                                                  | DIMENSIONS TO<br>BE READ | DS BANKING G  D BE VERIFIED PRIOR TO COMMENCING WC IN CONJUNCTION WITH PROJECT SPECIFIC HE PROPERTY OF LLOYDS BANKING GROUN | ORK. DRAWING<br>ATIONS.          |
| IS RESERVED BY THEM. THE DRAWING IS ISSUED ON CONDITION THAT IT IS N COPIED OR DISCLOSED BY OR TO ANY UNAUTHORISED PERSONS WITHOUT PRIOR CONSENT IN WRITING TO LLOYDS BANKING GROUP - GROUP PROPER ALL MODIFIED DRAWINGS SHOULD BE RETURNED TO LLOYDS BANKING GROUP. |                          |                                                                                                                             |                                  |
| GROUP PROPERTY  BRISTOL - PO Box 112, Cannon House, Cannon Way, BRISTOL B599 7LB EDINBLIGHS 145, Sighthila South, 12 Senshead Crosseys South, EDINBLIGH, EH11 4E HALIFAX - Trinity Road, HALIFAX, West Yorkshire, HX1 2RG                                            |                          |                                                                                                                             |                                  |
| Brand - Halifax A1 -                                                                                                                                                                                                                                                 |                          |                                                                                                                             | SCALE<br>A1 - 1:50<br>A3 - 1:100 |
| LONDON, WC1A 1HL  DRAWING DESCRIPTION  Description  Description                                                                                                                                                                                                      |                          |                                                                                                                             | DATE<br>06/12/201<br>DRAWN BY    |
| PW PW                                                                                                                                                                                                                                                                |                          |                                                                                                                             | PW<br>REVISION                   |
|                                                                                                                                                                                                                                                                      |                          |                                                                                                                             |                                  |