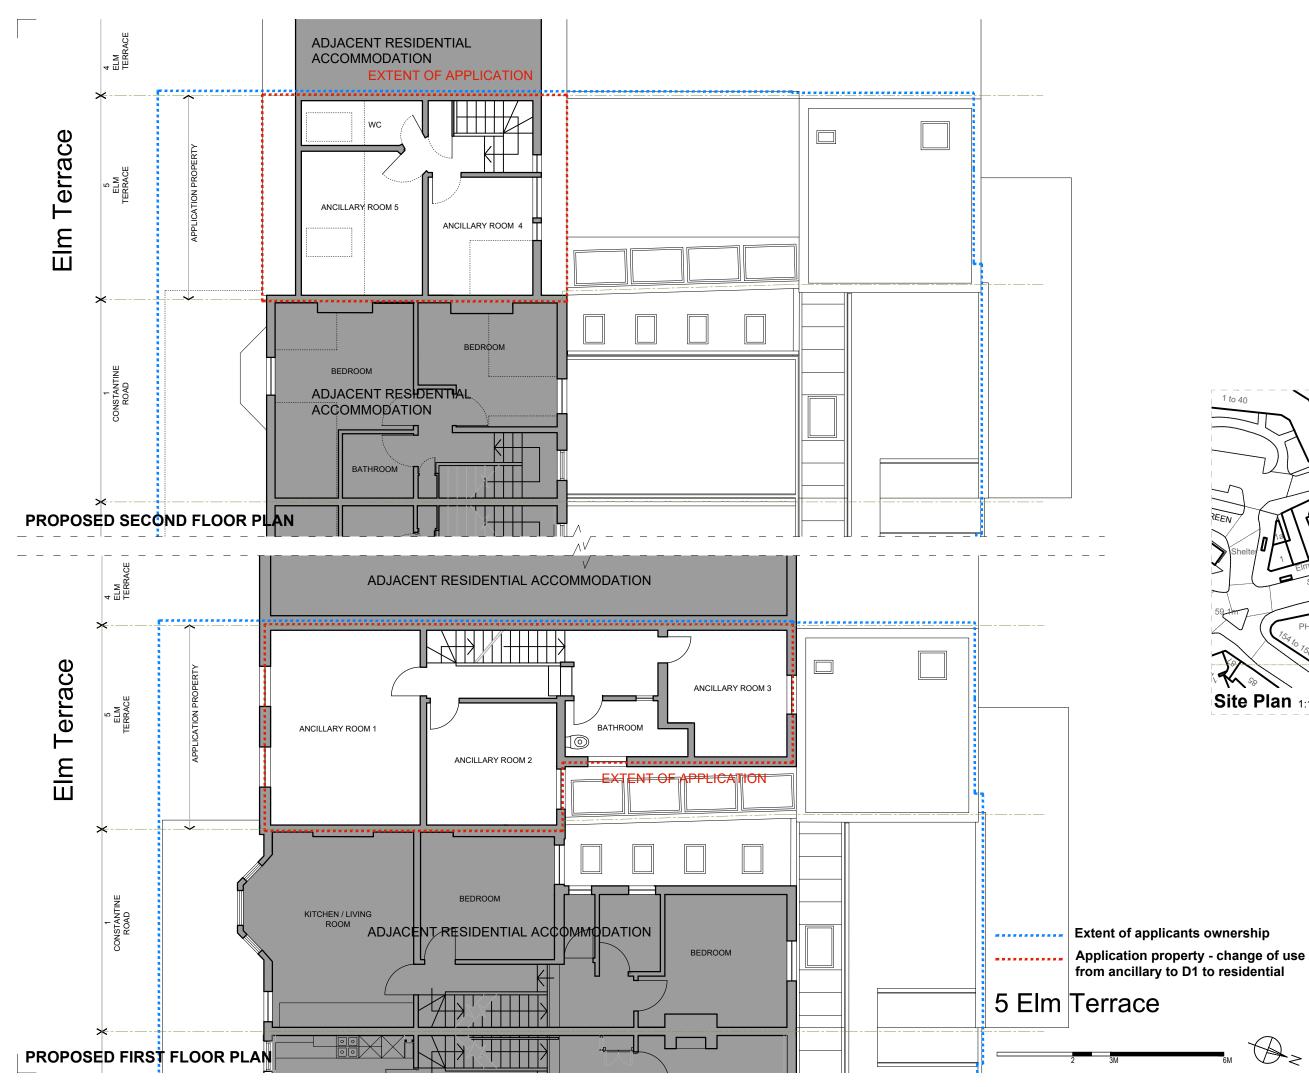

## **Evelegh Designs**

| rupert@evelegh<br>jocelyn@eveleg<br>tel 07722 8302 | hdesigns.co.u |       |         |
|----------------------------------------------------|---------------|-------|---------|
| project<br>5 ELM TERRACE                           |               |       | no      |
|                                                    |               |       | 17/1503 |
| London NW3                                         |               |       |         |
| drawing                                            |               |       | no      |
| EXISTING FIRST AND SECOND                          |               |       | SV 02   |
| FLOOR PLANS                                        |               |       |         |
| scale                                              | date          | drawn | checked |
| 1:100@A3                                           | 06/12/17      | RE    | JLE     |
| PLANI                                              | VING          |       |         |