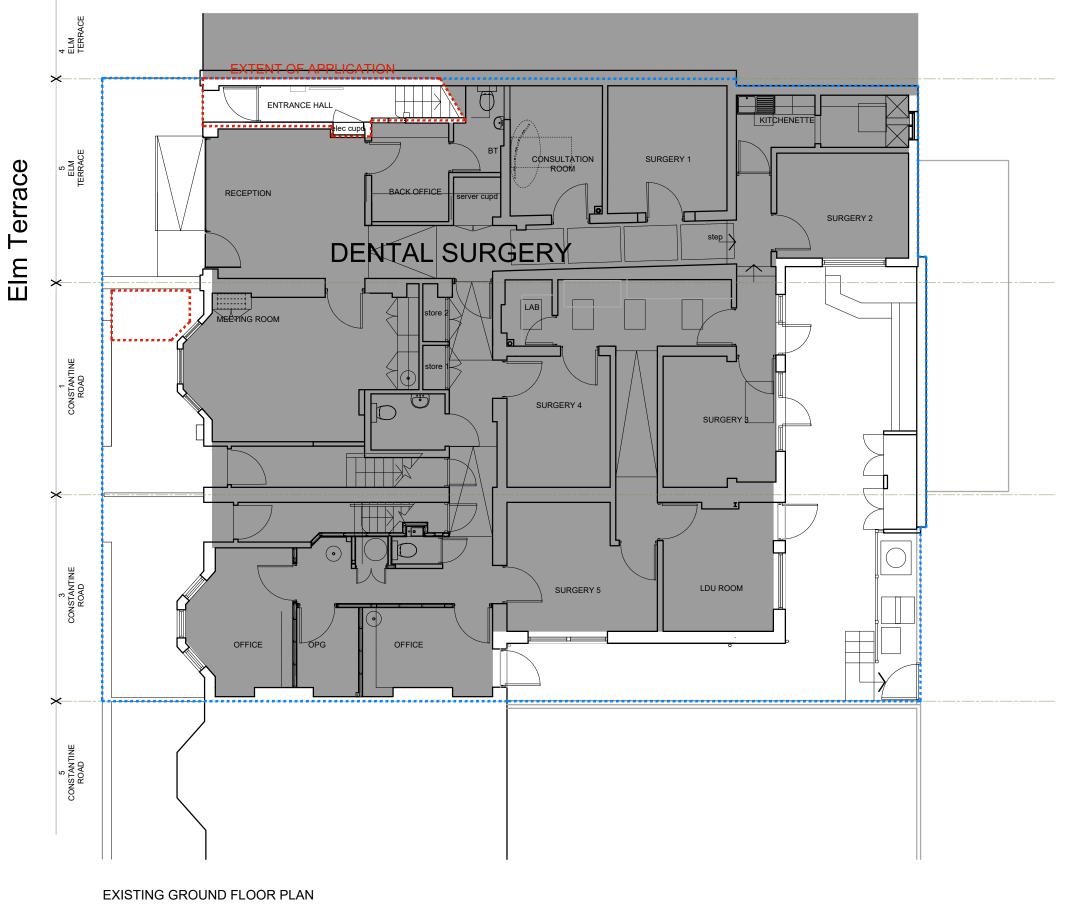

5 ELM TERRACE and 1 & 3 Constantine Road

Extent of applicants ownership Application property - change of use from ancillary to D1 to residential