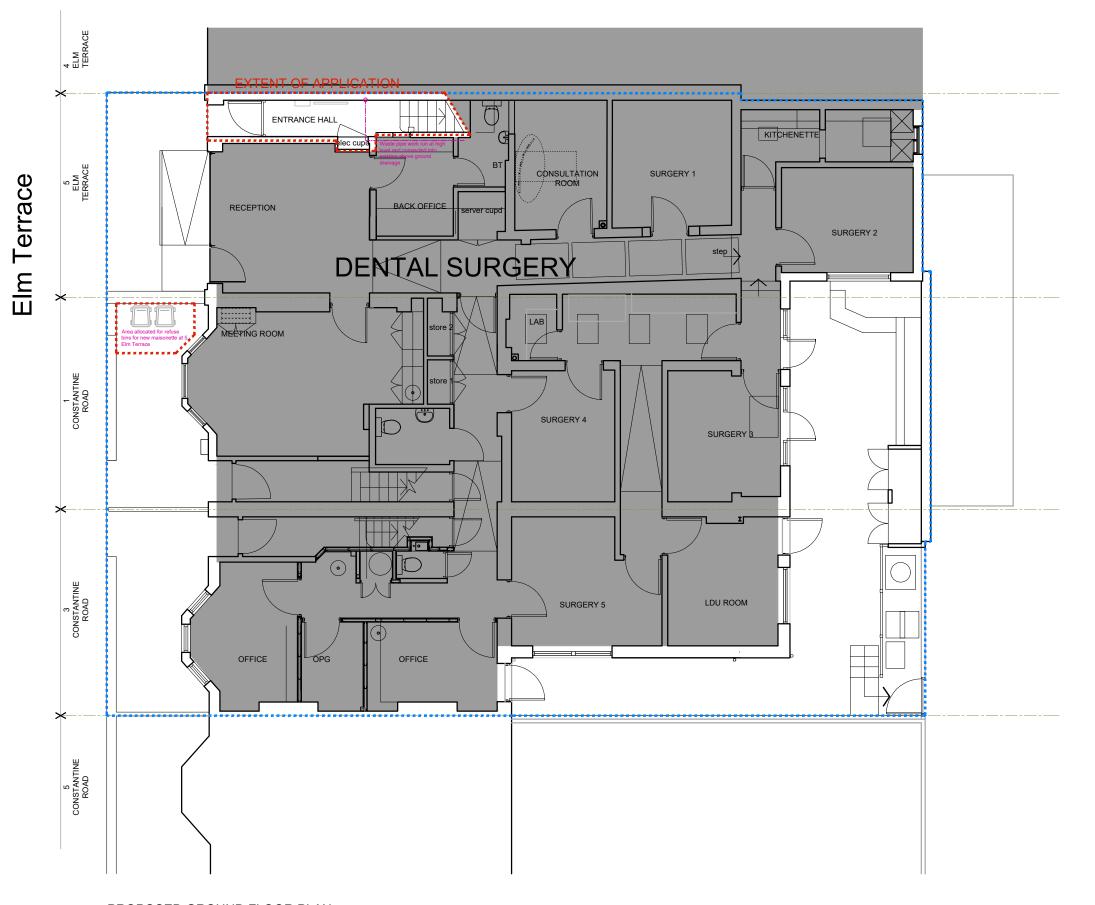

PROPOSED GROUND FLOOR PLAN

## 5 ELM TERRACE and 1 & 3 Constantine Road

**Extent of applicants ownership** Application property - change of use from ancillary to D1 to residential

## Evelegh Designs

rupert@eveleghdesigns.co.uk jocelyn@eveleghdesigns.co.uk tel 07722 830254

| lei 0//22 630234                       |                  |             |                |
|----------------------------------------|------------------|-------------|----------------|
| project<br>5 ELM TERRACE<br>London NW3 |                  |             | no<br>17/1503  |
| PROPOSED GROUND FLOOR PLAN             |                  |             | GA 01          |
| scale<br>1:100@A3                      | date<br>06/12/17 | drawn<br>RE | checked<br>JLE |
|                                        |                  |             |                |