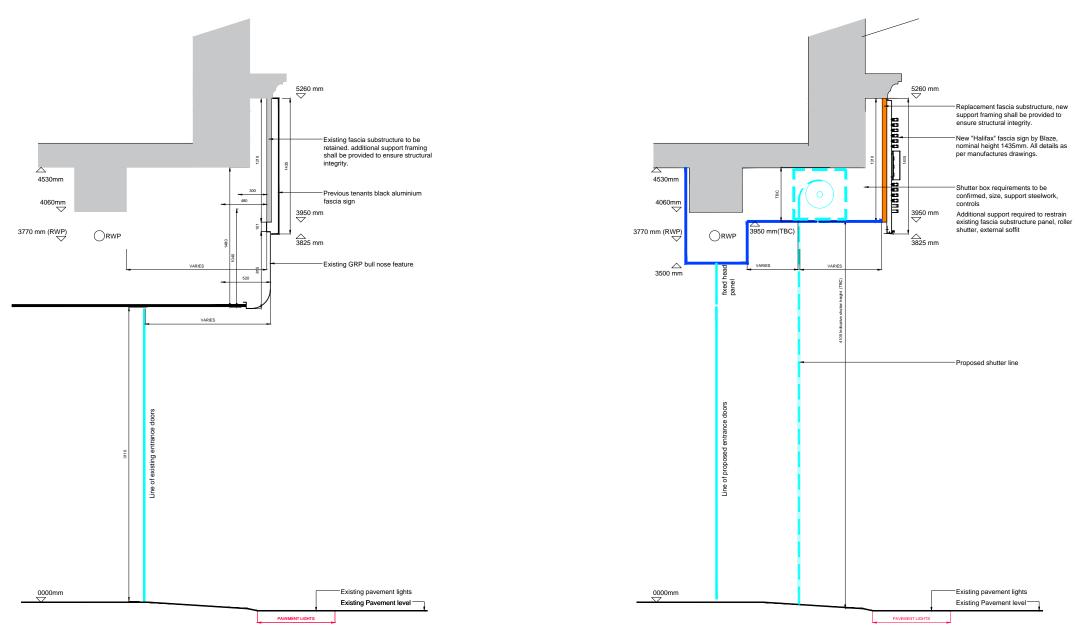

TYPICAL SHOP FRONT ENTRANCE SECTION AS PROPOSED

|  | REV                                                                                                                                                                                                                                                                                                                                                                                                                                                            | DATE                                                                                                                                                                                                         | REVISION                | INITIALS |  |
|--|----------------------------------------------------------------------------------------------------------------------------------------------------------------------------------------------------------------------------------------------------------------------------------------------------------------------------------------------------------------------------------------------------------------------------------------------------------------|--------------------------------------------------------------------------------------------------------------------------------------------------------------------------------------------------------------|-------------------------|----------|--|
|  | L                                                                                                                                                                                                                                                                                                                                                                                                                                                              | LOYE                                                                                                                                                                                                         | S BANKIN                | g group  |  |
|  | ALL DIMENSIONS TO BE VERIFIED PRIOR TO COMMENCING WORK. DRAWING TO<br>BE READ IN CONJUNCTION WITH PROJECT SPECIFICATIONS.<br>THIS DRAWING IS THE PROPERTY OF LOYDS BANKING GROUP AND COPYRIGHT<br>IS RESERVED BY THEM. THE DRAWING ISSUED ON CONDITION THAT IT IS NOT<br>COPIED OR DISCLOSED BY OF TO ANY UNAUTHORISE PERSONS WITHOUT<br>PRIOR CONSENT IN WITHING TO LLOYDS BANKING GROUP.<br>ALL MOORIFED DRAWINGS SHOLD BE RETURNED TO LLOYDS BANKING GROUP. |                                                                                                                                                                                                              |                         |          |  |
|  |                                                                                                                                                                                                                                                                                                                                                                                                                                                                |                                                                                                                                                                                                              |                         |          |  |
|  | GROUP PROPERTY                                                                                                                                                                                                                                                                                                                                                                                                                                                 |                                                                                                                                                                                                              |                         |          |  |
|  | ED                                                                                                                                                                                                                                                                                                                                                                                                                                                             | BRISTOL - PO Box 112, Canons House, Canons Way, BRISTOL, BS99 7LB<br>EDINBURGH - Sighthil South, 12 Bankhead Crossway South, EDINBURGH, EH11 4EN<br>HALIFAX - Trinity Road, HALIFAX, West Yorkshire, HX1 2RG |                         |          |  |
|  |                                                                                                                                                                                                                                                                                                                                                                                                                                                                | JECT ADDRES                                                                                                                                                                                                  | SS                      | SCALE    |  |
|  | Halifax<br>118-132, New Oxford Street<br>West End<br>LONDON, WC1A 1HL                                                                                                                                                                                                                                                                                                                                                                                          |                                                                                                                                                                                                              | A1 - 1:50<br>A3 - 1:100 |          |  |
|  |                                                                                                                                                                                                                                                                                                                                                                                                                                                                |                                                                                                                                                                                                              | DATE                    |          |  |
|  |                                                                                                                                                                                                                                                                                                                                                                                                                                                                | WING DESCR                                                                                                                                                                                                   | 22/11/2017              |          |  |
|  | TYPICAL MAIN ENTRANCE SECTION<br>EXISTING & PROPOSED                                                                                                                                                                                                                                                                                                                                                                                                           |                                                                                                                                                                                                              | DRAWN BY<br>MFG         |          |  |
|  | DRA                                                                                                                                                                                                                                                                                                                                                                                                                                                            | WING NUMBE                                                                                                                                                                                                   | R                       | REVISION |  |
|  |                                                                                                                                                                                                                                                                                                                                                                                                                                                                | 41725-AR(                                                                                                                                                                                                    |                         | WIP      |  |