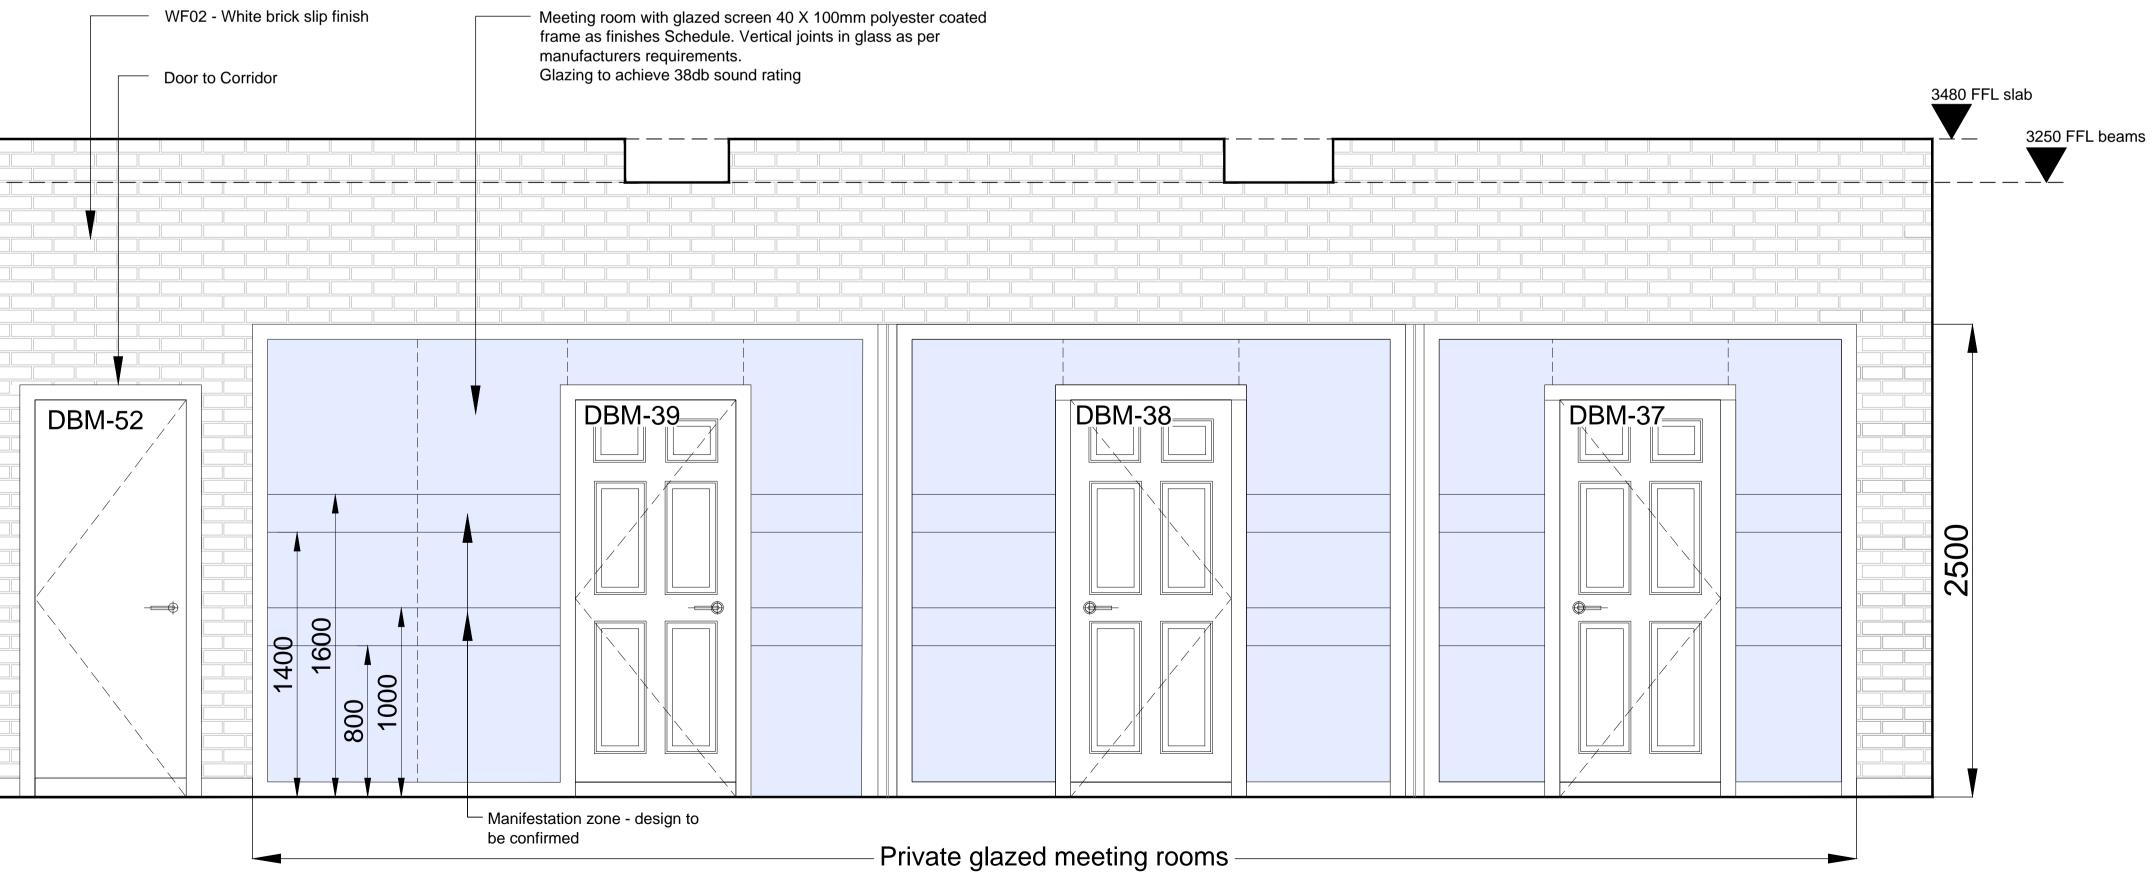

2no Semi - private meeting room TBC

WF02 - White brick slip finish ———

| D                                                                                                                                                                                                                                                                                                                                                                                                                                                                                                                                                                                                                                                                                                                 | 03.08.2017                                                               | PLANNING ISSUE     |                  | RA       |  |
|-------------------------------------------------------------------------------------------------------------------------------------------------------------------------------------------------------------------------------------------------------------------------------------------------------------------------------------------------------------------------------------------------------------------------------------------------------------------------------------------------------------------------------------------------------------------------------------------------------------------------------------------------------------------------------------------------------------------|--------------------------------------------------------------------------|--------------------|------------------|----------|--|
| REV                                                                                                                                                                                                                                                                                                                                                                                                                                                                                                                                                                                                                                                                                                               | DATE                                                                     | REVISION           |                  | INITIALS |  |
| LIOYDS BANKING GROUP   ALL DIMENSIONS TO BE VERIFIED PRIOR TO COMMENCING WORK. DRAWING TO<br>BE READ IN CONJUNCTION WITH PROJECT SPECIFICATIONS.   MIS DRAWING IS THE PROPERTY OF LLOYDS BANKING GROUP AND COPYRIGHT<br>RESERVED BY THEM. THE DRAWING IS ISUED ON CONDITION THAT IT IS NOT<br>COPIED OR DISCLOSED BY OR TO ANY UNAUTHORISED PERSONS WITHOUT<br>PRIOR CONSENT IN WRITING TO LLOYDS BANKING GROUP - GROUP PROPERTY.<br>LL MODIFIED DRAWINGS SHOULD BE RETURNED TO LLOYDS BANKING GROUP.   BISTOL - PO BOX 112, Canons House, Canons Way, BRISTOL, BS99 7LB<br>EINBURGH -Signthill South, 12 Bankhead Crossway South, EDINBURGH, EH11 4EN<br>HALFAX - Trinity Road, HALIFAX, West Yorkshire, HX1 2RG |                                                                          |                    |                  |          |  |
|                                                                                                                                                                                                                                                                                                                                                                                                                                                                                                                                                                                                                                                                                                                   |                                                                          |                    | SCALE            |          |  |
| Hal                                                                                                                                                                                                                                                                                                                                                                                                                                                                                                                                                                                                                                                                                                               | lifax                                                                    | Oxford Street      | A1 - 1<br>A3 - 1 |          |  |
| LO                                                                                                                                                                                                                                                                                                                                                                                                                                                                                                                                                                                                                                                                                                                | NDON, WC                                                                 |                    | DATE<br>15:05    | :2017    |  |
| Bas<br>Inte                                                                                                                                                                                                                                                                                                                                                                                                                                                                                                                                                                                                                                                                                                       | Basement Floor Plan<br>nternal Elevation Sheet 2<br>PLANNING<br>PLANNING |                    | N BY             |          |  |
|                                                                                                                                                                                                                                                                                                                                                                                                                                                                                                                                                                                                                                                                                                                   | WING NUMBE<br>941725-ARC                                                 | R<br>)1-BM-0202-PL | REVISI<br>D      | ON       |  |

| 3480 FFL slab |                   |    |  |  |  |  |  |
|---------------|-------------------|----|--|--|--|--|--|
|               |                   |    |  |  |  |  |  |
|               | - – 3250 FFL bear | ms |  |  |  |  |  |
|               |                   |    |  |  |  |  |  |
|               |                   |    |  |  |  |  |  |
|               |                   |    |  |  |  |  |  |
|               |                   |    |  |  |  |  |  |
|               |                   |    |  |  |  |  |  |
|               |                   |    |  |  |  |  |  |
|               |                   |    |  |  |  |  |  |
|               |                   |    |  |  |  |  |  |
|               |                   |    |  |  |  |  |  |
|               |                   |    |  |  |  |  |  |
|               |                   |    |  |  |  |  |  |
|               |                   |    |  |  |  |  |  |
|               |                   |    |  |  |  |  |  |
|               |                   |    |  |  |  |  |  |
|               |                   |    |  |  |  |  |  |
|               |                   |    |  |  |  |  |  |
|               |                   |    |  |  |  |  |  |
|               |                   |    |  |  |  |  |  |
|               |                   |    |  |  |  |  |  |
|               |                   |    |  |  |  |  |  |
|               |                   |    |  |  |  |  |  |