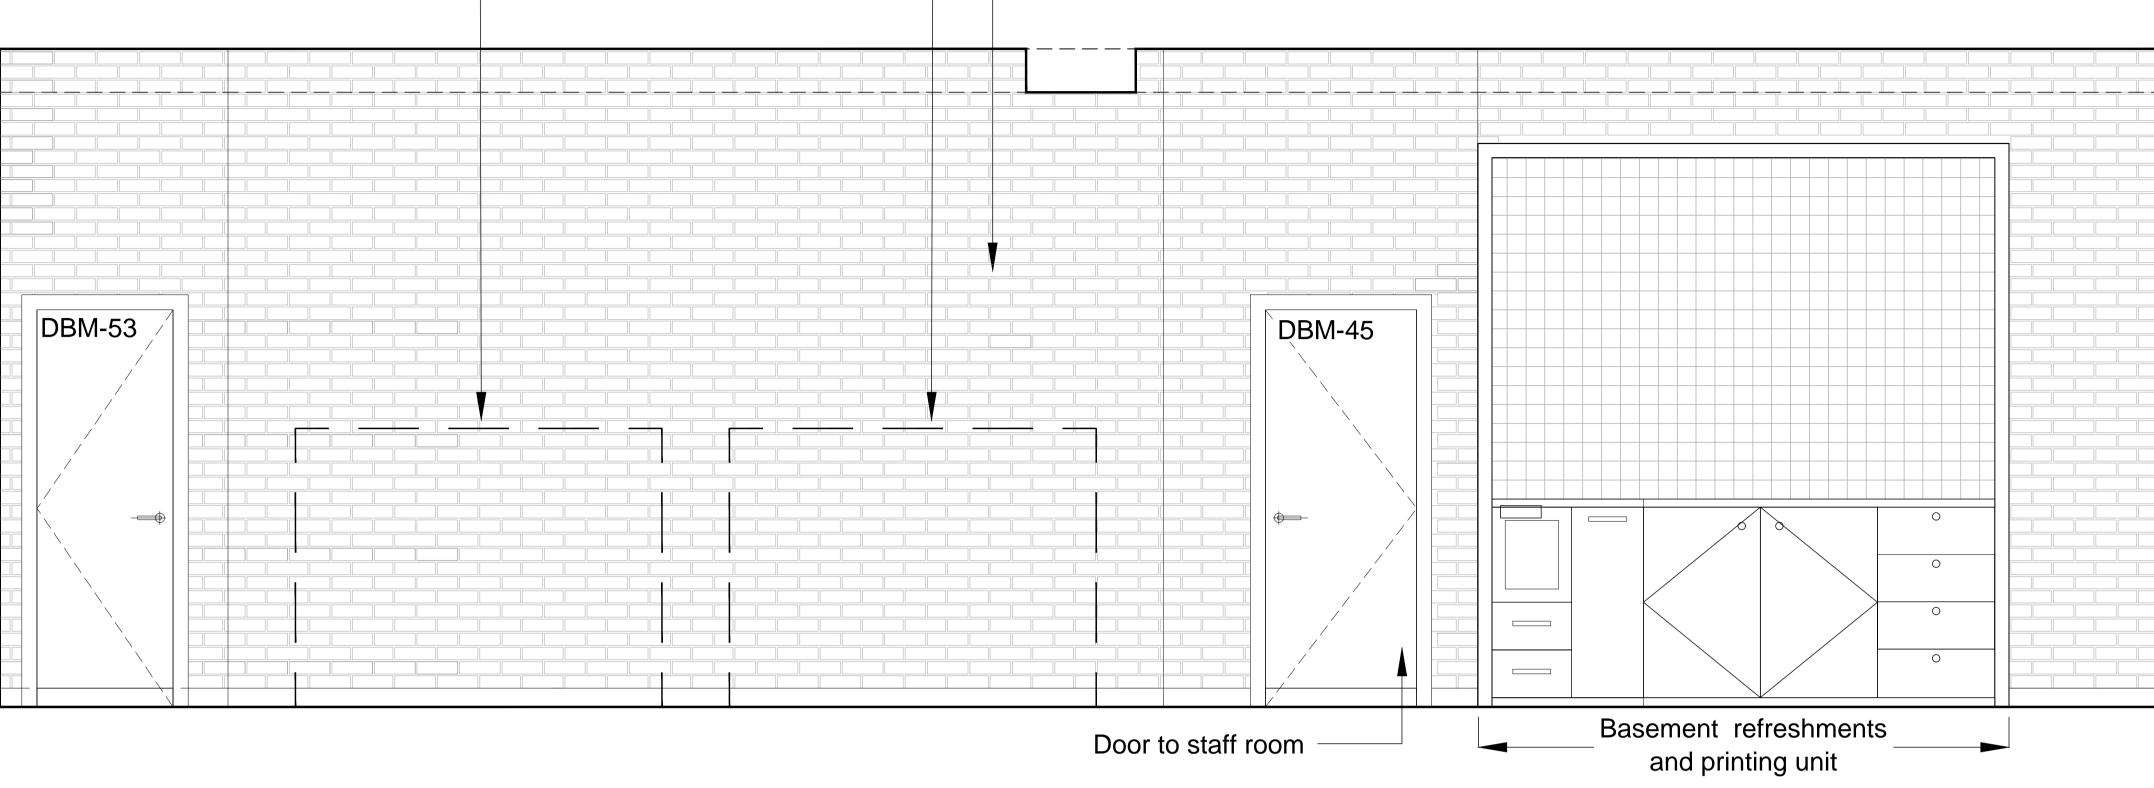

2no Semi - private meeting room TBC

WF02 - White brick slip finish ———

| D                                                                                                                                                                                                                                                                                                                                                                                                                                                                                                                                                                                                                                                                                                                 | 03.08.2017                                                               | PLANNING ISSUE     |                  | RA       |  |
|-------------------------------------------------------------------------------------------------------------------------------------------------------------------------------------------------------------------------------------------------------------------------------------------------------------------------------------------------------------------------------------------------------------------------------------------------------------------------------------------------------------------------------------------------------------------------------------------------------------------------------------------------------------------------------------------------------------------|--------------------------------------------------------------------------|--------------------|------------------|----------|--|
| REV                                                                                                                                                                                                                                                                                                                                                                                                                                                                                                                                                                                                                                                                                                               | DATE                                                                     | REVISION           |                  | INITIALS |  |
| LIOYDS BANKING GROUP   ALL DIMENSIONS TO BE VERIFIED PRIOR TO COMMENCING WORK. DRAWING TO<br>BE READ IN CONJUNCTION WITH PROJECT SPECIFICATIONS.   MIS DRAWING IS THE PROPERTY OF LLOYDS BANKING GROUP AND COPYRIGHT<br>RESERVED BY THEM. THE DRAWING IS ISUED ON CONDITION THAT IT IS NOT<br>COPIED OR DISCLOSED BY OR TO ANY UNAUTHORISED PERSONS WITHOUT<br>PRIOR CONSENT IN WRITING TO LLOYDS BANKING GROUP - GROUP PROPERTY.<br>LL MODIFIED DRAWINGS SHOULD BE RETURNED TO LLOYDS BANKING GROUP.   BISTOL - PO BOX 112, Canons House, Canons Way, BRISTOL, BS99 7LB<br>EINBURGH -Signthill South, 12 Bankhead Crossway South, EDINBURGH, EH11 4EN<br>HALFAX - Trinity Road, HALIFAX, West Yorkshire, HX1 2RG |                                                                          |                    |                  |          |  |
|                                                                                                                                                                                                                                                                                                                                                                                                                                                                                                                                                                                                                                                                                                                   |                                                                          |                    | SCALE            |          |  |
| Hal                                                                                                                                                                                                                                                                                                                                                                                                                                                                                                                                                                                                                                                                                                               | lifax                                                                    | Oxford Street      | A1 - 1<br>A3 - 1 |          |  |
| LO                                                                                                                                                                                                                                                                                                                                                                                                                                                                                                                                                                                                                                                                                                                | NDON, WC                                                                 |                    | DATE<br>15:05    | :2017    |  |
| Bas<br>Inte                                                                                                                                                                                                                                                                                                                                                                                                                                                                                                                                                                                                                                                                                                       | Basement Floor Plan<br>nternal Elevation Sheet 2<br>PLANNING<br>PLANNING |                    | N BY             |          |  |
|                                                                                                                                                                                                                                                                                                                                                                                                                                                                                                                                                                                                                                                                                                                   | WING NUMBE<br>941725-ARC                                                 | R<br>)1-BM-0202-PL | REVISI<br>D      | ON       |  |