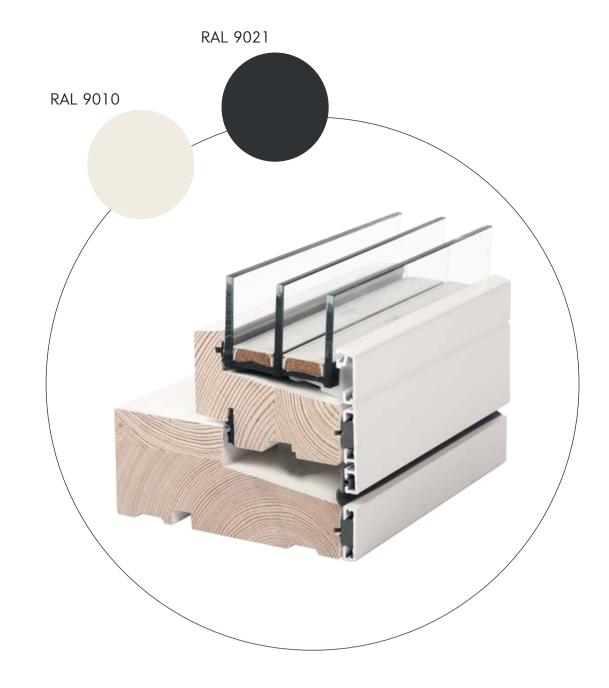

Do not scale off this drawing. All trade contractors

Block A - Street Facing Window - Section Detail
1:10@A1

Block A - Projecting Bedroom Window - Section Detail

Typical Window Sample

Manufacturer - Rationel Product - Auraplus

Colour: Block A, Levels 1-3 - RAL 7021 Block A, Level 4 & Block B - RAL 9010

Timber Cladding and Decking Location - Block B Terraces Generally

Natural Larch, finished with Osmo White Natural Woodstain or similar