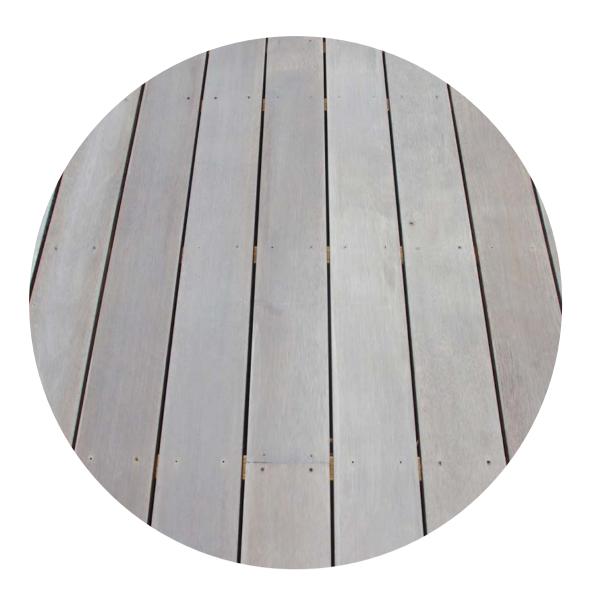

Colour: Block A, Levels 1-3 - RAL 7021 Block A, Level 4 & Block B - RAL 9010

Timber Cladding and Decking Location - Block B Terraces Generally

Natural Larch, finished with Osmo White Natural Woodstain or similar