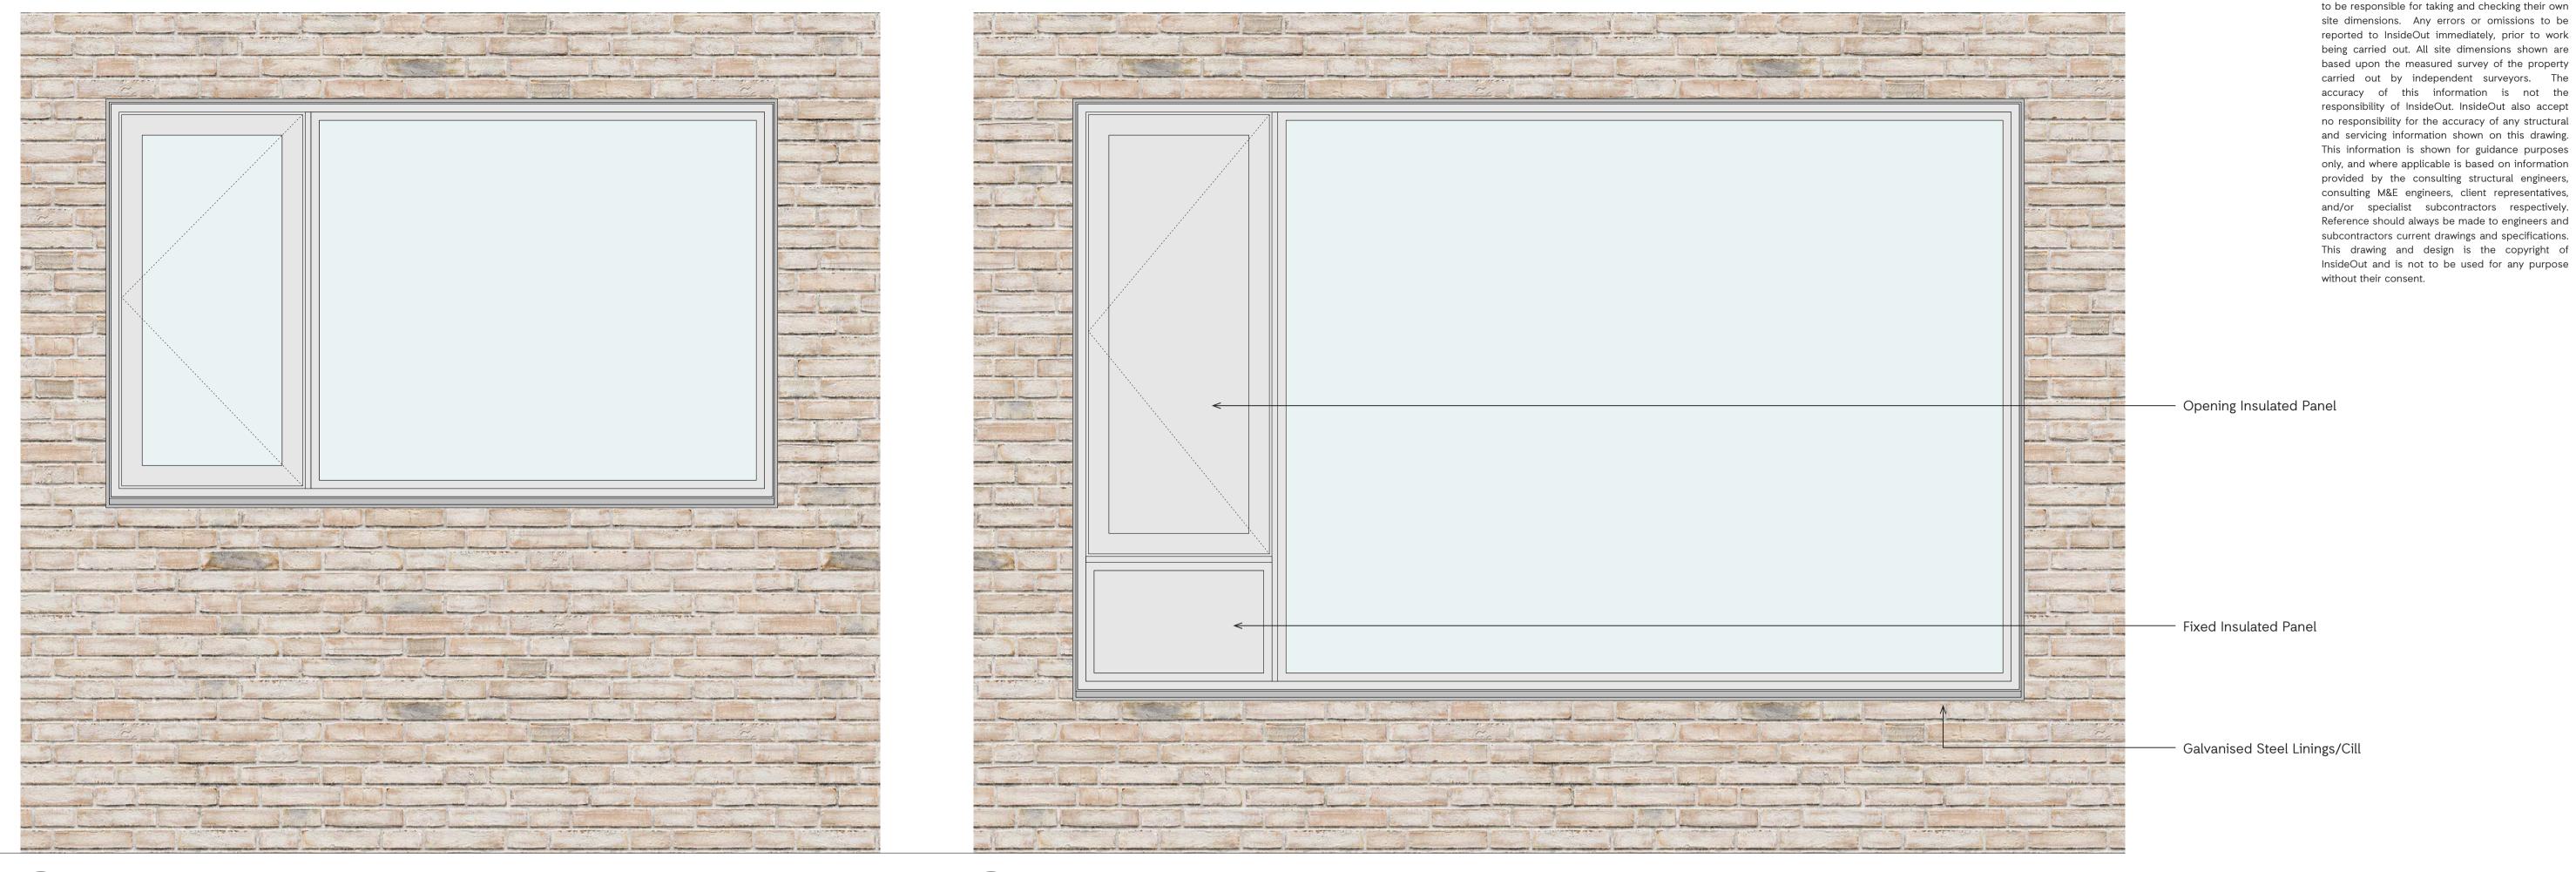

Do not scale off this drawing. All trade contractors

Block A - Street Facing Window - Section Detail
1:10@A1

Block A - Projecting Bedroom Window - Section Detail

Typical Window Sample

Manufacturer - Rationel Product - Auraplus