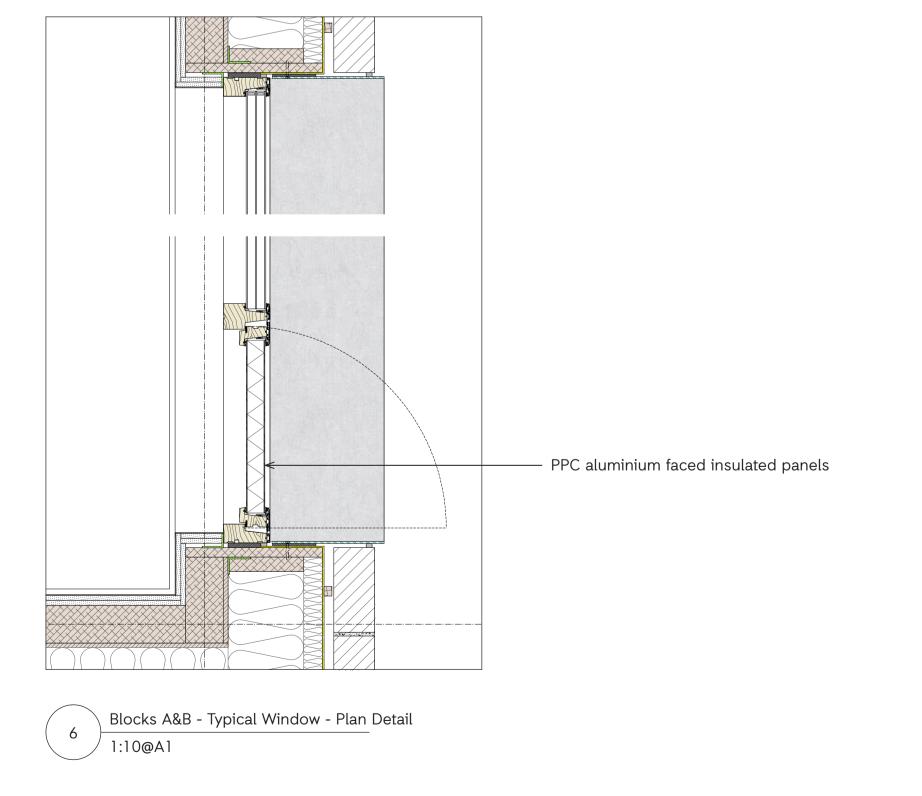

without their consent.

Block B - Typical Elevation - North Elevation Windows
1:10@A1

Block B - Typical Elevation - South Facing Window

- Insulated surround to projecting window, clad in PPC aluminium to match window frames