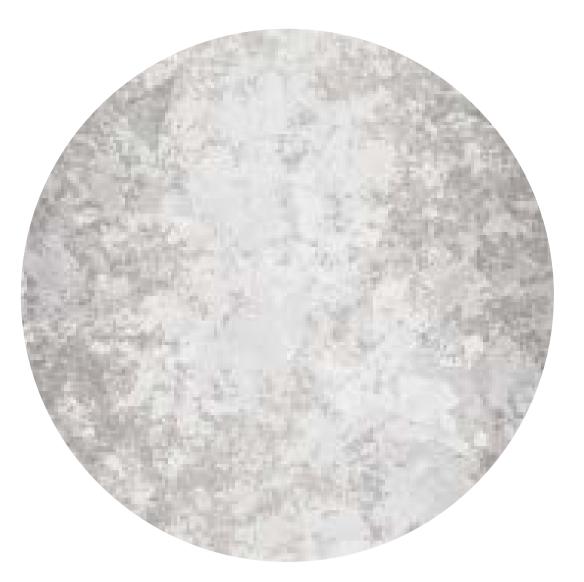

Glavanised Steel Sheet Metal Location - Block B Window and Door Reveals

Supplier TBC

Light Buff Brick Cladding Location - Block B Generally

Manufacturer - Petersen Tegl Product - D71 Mortar - Light Grey (as pictured)