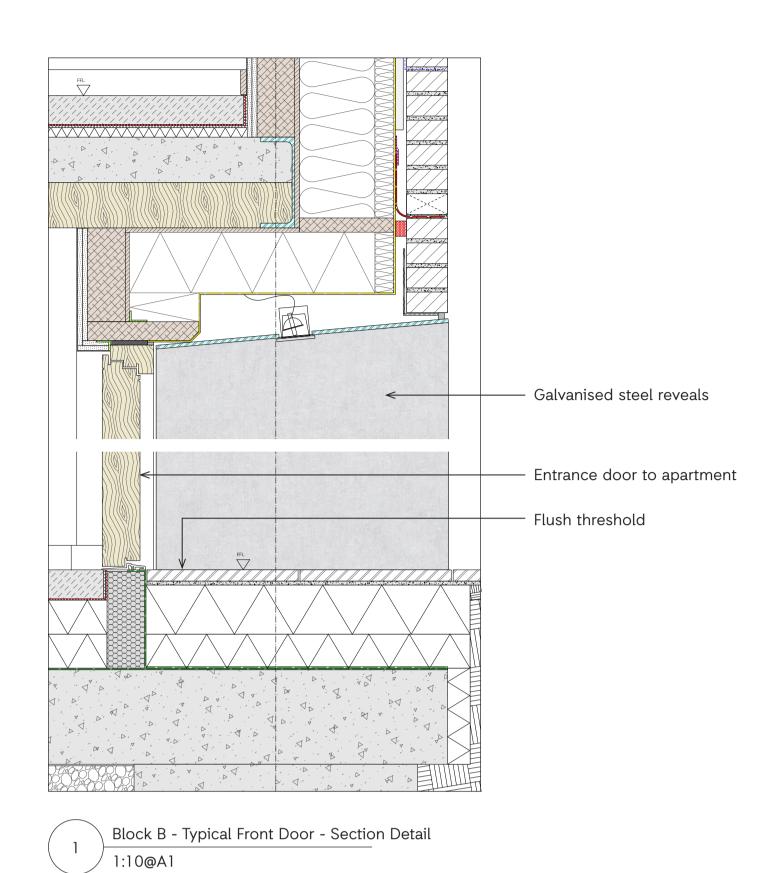

1:10@A1

Block B - Typical Front Door - Plan Detail

Planning Conditions

Do not scale off this drawing. All trade contractors to be responsible for taking and checking their own site dimensions. Any errors or omissions to be reported to InsideOut immediately, prior to work being carried out. All site dimensions shown are based upon the measured survey of the property carried out by independent surveyors. The accuracy of this information is not the responsibility of InsideOut. InsideOut also accept no responsibility for the accuracy of any structural and servicing information shown on this drawing. This information is shown for guidance purposes only, and where applicable is based on information provided by the consulting structural engineers, consulting M&E engineers, client representatives,