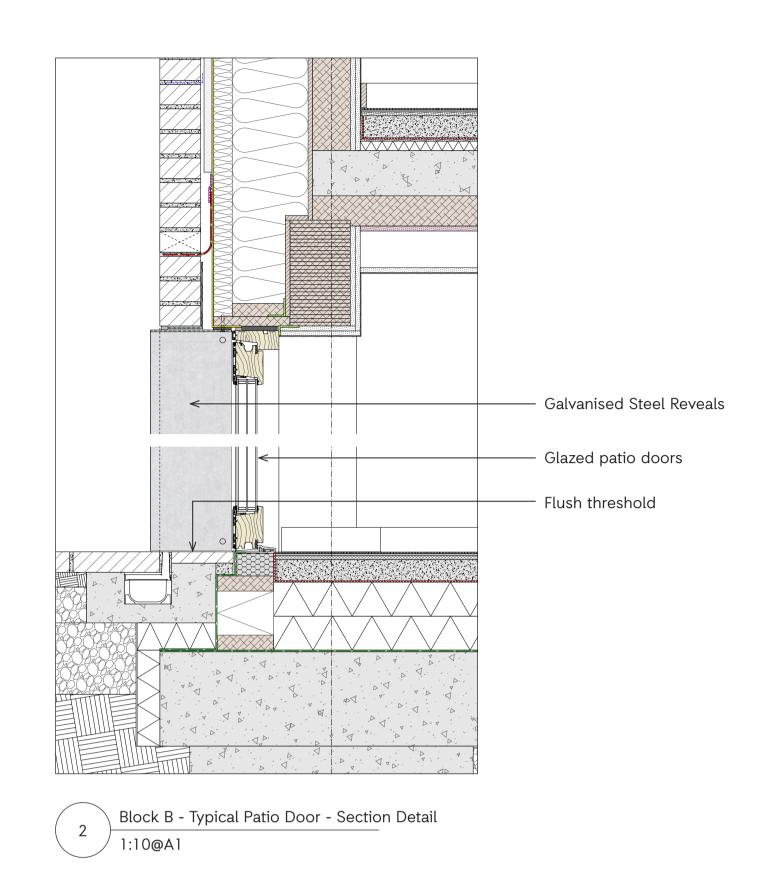

without their consent.

/ 1:10@A1

Do not scale off this drawing. All trade contractors to be responsible for taking and checking their own site dimensions. Any errors or omissions to be reported to InsideOut immediately, prior to work being carried out. All site dimensions shown are based upon the measured survey of the property carried out by independent surveyors. The accuracy of this information is not the responsibility of InsideOut. InsideOut also accept no responsibility for the accuracy of any structural and servicing information shown on this drawing. This information is shown for guidance purposes only, and where applicable is based on information provided by the consulting structural engineers, consulting M&E engineers, client representatives, and/or specialist subcontractors respectively. Reference should always be made to engineers and subcontractors current drawings and specifications. This drawing and design is the copyright of InsideOut and is not to be used for any purpose

without their consent.

Block B - Typical Elevation - North Elevation Windows
1:10@A1

Block B - Typical Elevation - South Facing Window

- Insulated surround to projecting window, clad in PPC aluminium to match window frames