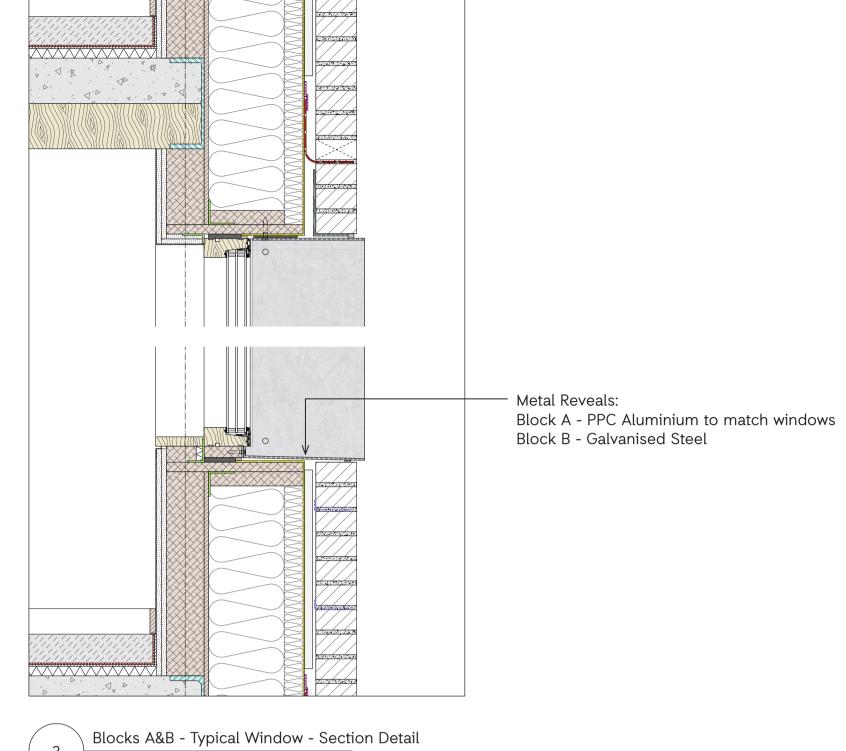

Glavanised Steel Sheet Metal Location - Block B Window and Door Reveals

Supplier TBC

Light Buff Brick Cladding Location - Block B Generally

Manufacturer - Petersen Tegl Product - D71 Mortar - Light Grey (as pictured)