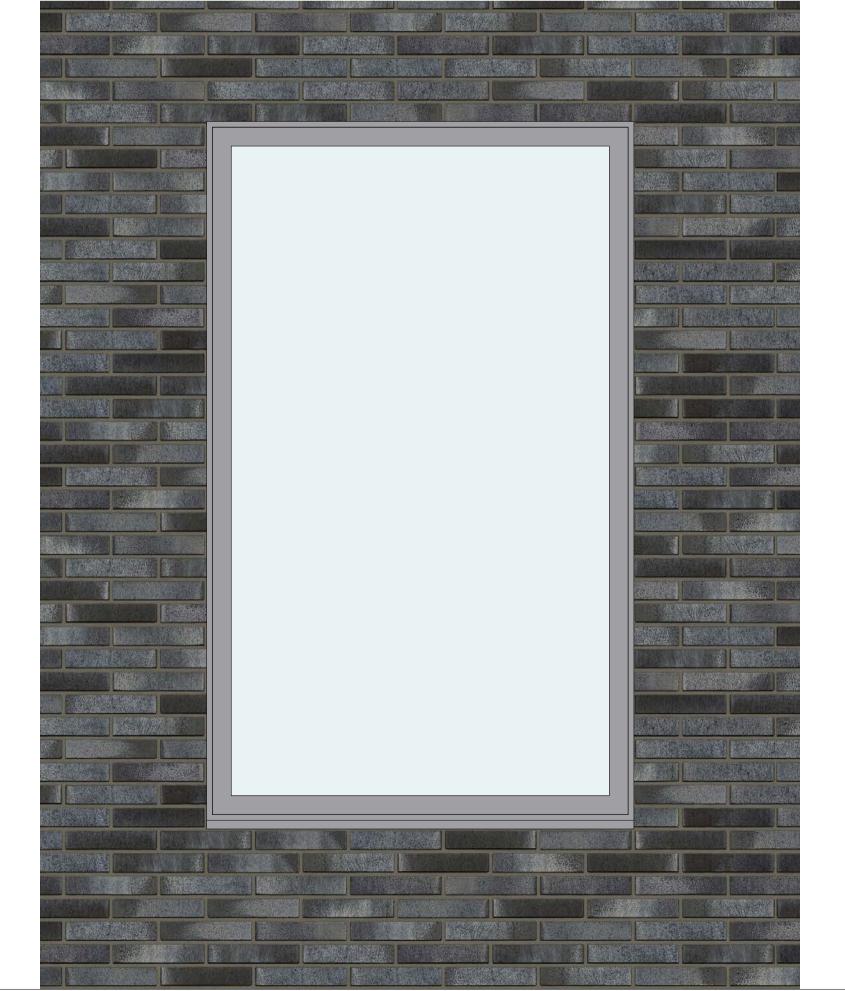

without their consent.

Block B - Typical Elevation - North Elevation Windows
1:10@A1

Block B - Typical Elevation - South Facing Window

- Insulated surround to projecting window, clad in PPC aluminium to match window frames