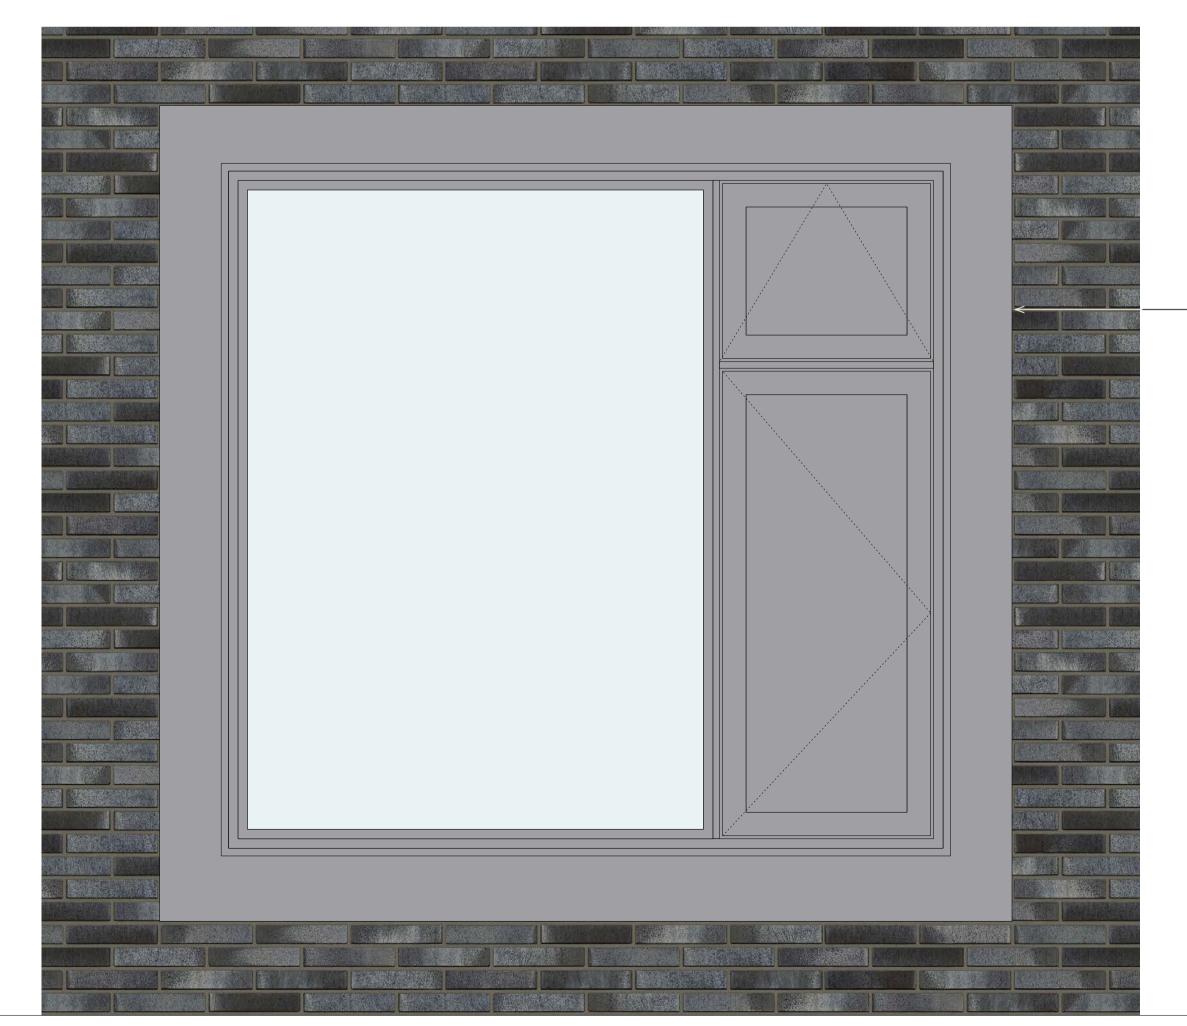

without their consent.

Block B - Typical Elevation - North Elevation Windows
1:10@A1

Block B - Typical Elevation - South Facing Window

- Insulated surround to projecting window, clad in PPC aluminium to match window frames