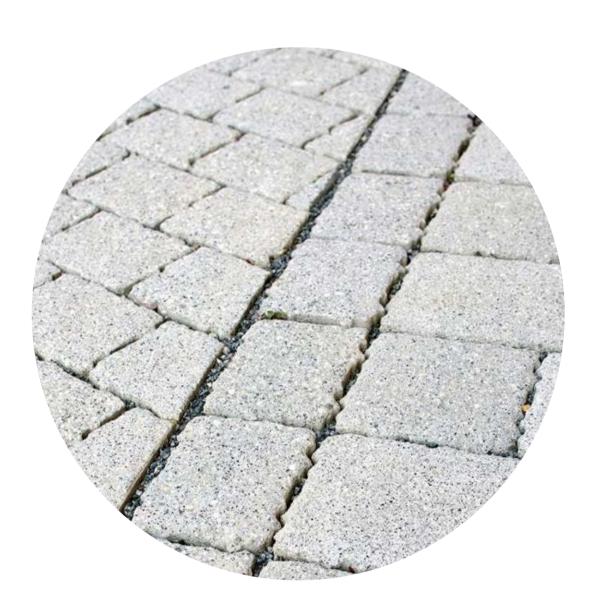

Light Grey Permeable Paving Location - Central Courtyard

Manufacturer - Marshalls Product - Mistral Priora Colour - Silver Grey

Dark Grey Brick Cladding Location - Block A Generally

Manufacturer - Hagemeister Product - Dallas Mortar - Dark Grey (as pictured)