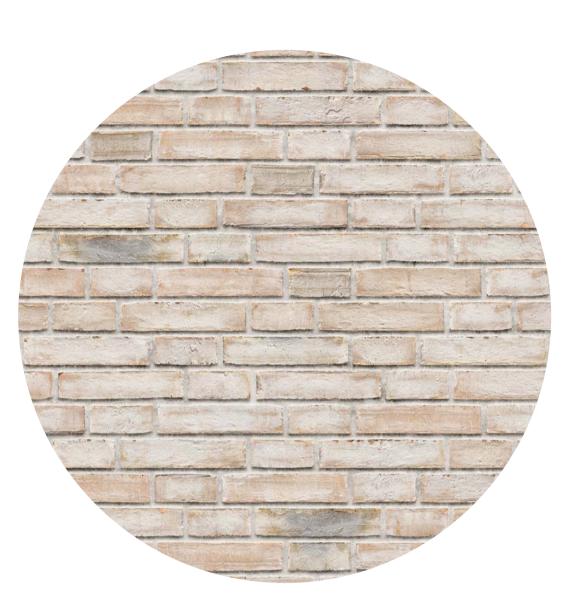

Light Grey Permeable Paving Location - Central Courtyard

Manufacturer - Marshalls Product - Mistral Priora Colour - Silver Grey

Dark Grey Brick Cladding Location - Block A Generally

Manufacturer - Hagemeister Product - Dallas Mortar - Dark Grey (as pictured)