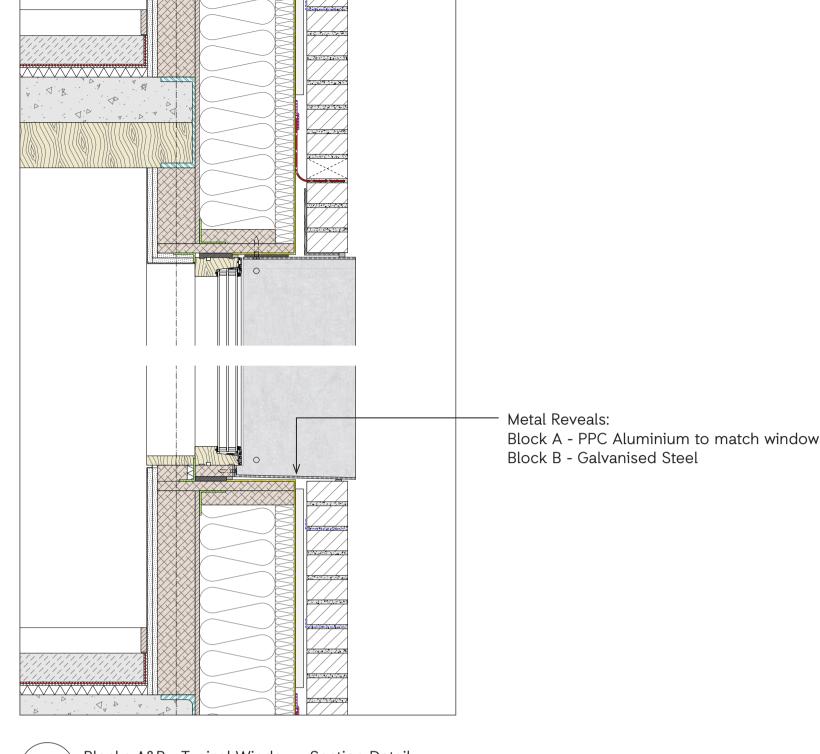

Glavanised Steel Sheet Metal Location - Block B Window and Door Reveals

Supplier TBC

Light Buff Brick Cladding Location - Block B Generally

Manufacturer - Petersen Tegl Product - D71 Mortar - Light Grey (as pictured)