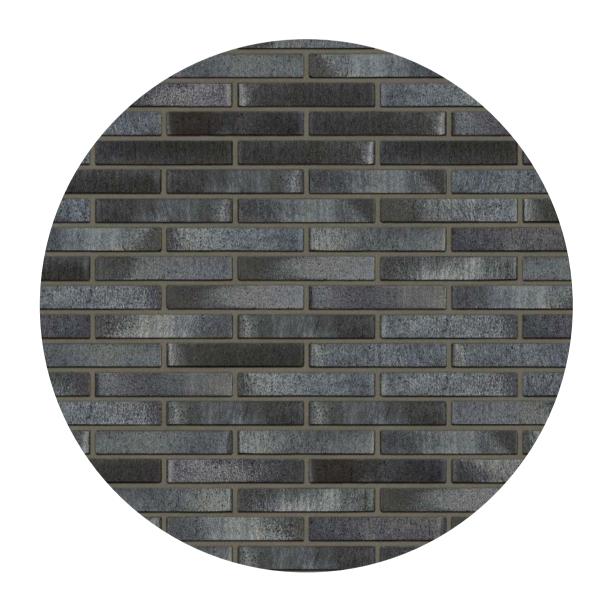

Light Grey Permeable Paving Location - Central Courtyard

Manufacturer - Marshalls Product - Mistral Priora Colour - Silver Grey

Dark Grey Brick Cladding Location - Block A Generally

Manufacturer - Hagemeister Product - Dallas Mortar - Dark Grey (as pictured)