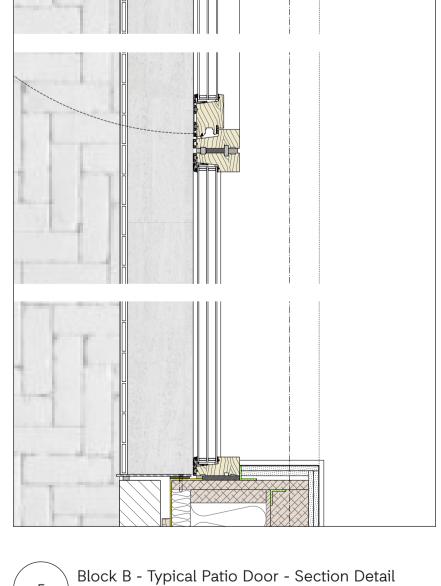

Do not scale off this drawing. All trade contractors

Block A - Street Facing Window - Section Detail
1:10@A1

Block A - Projecting Bedroom Window - Section Detail

Typical Window Sample

Manufacturer - Rationel Product - Auraplus