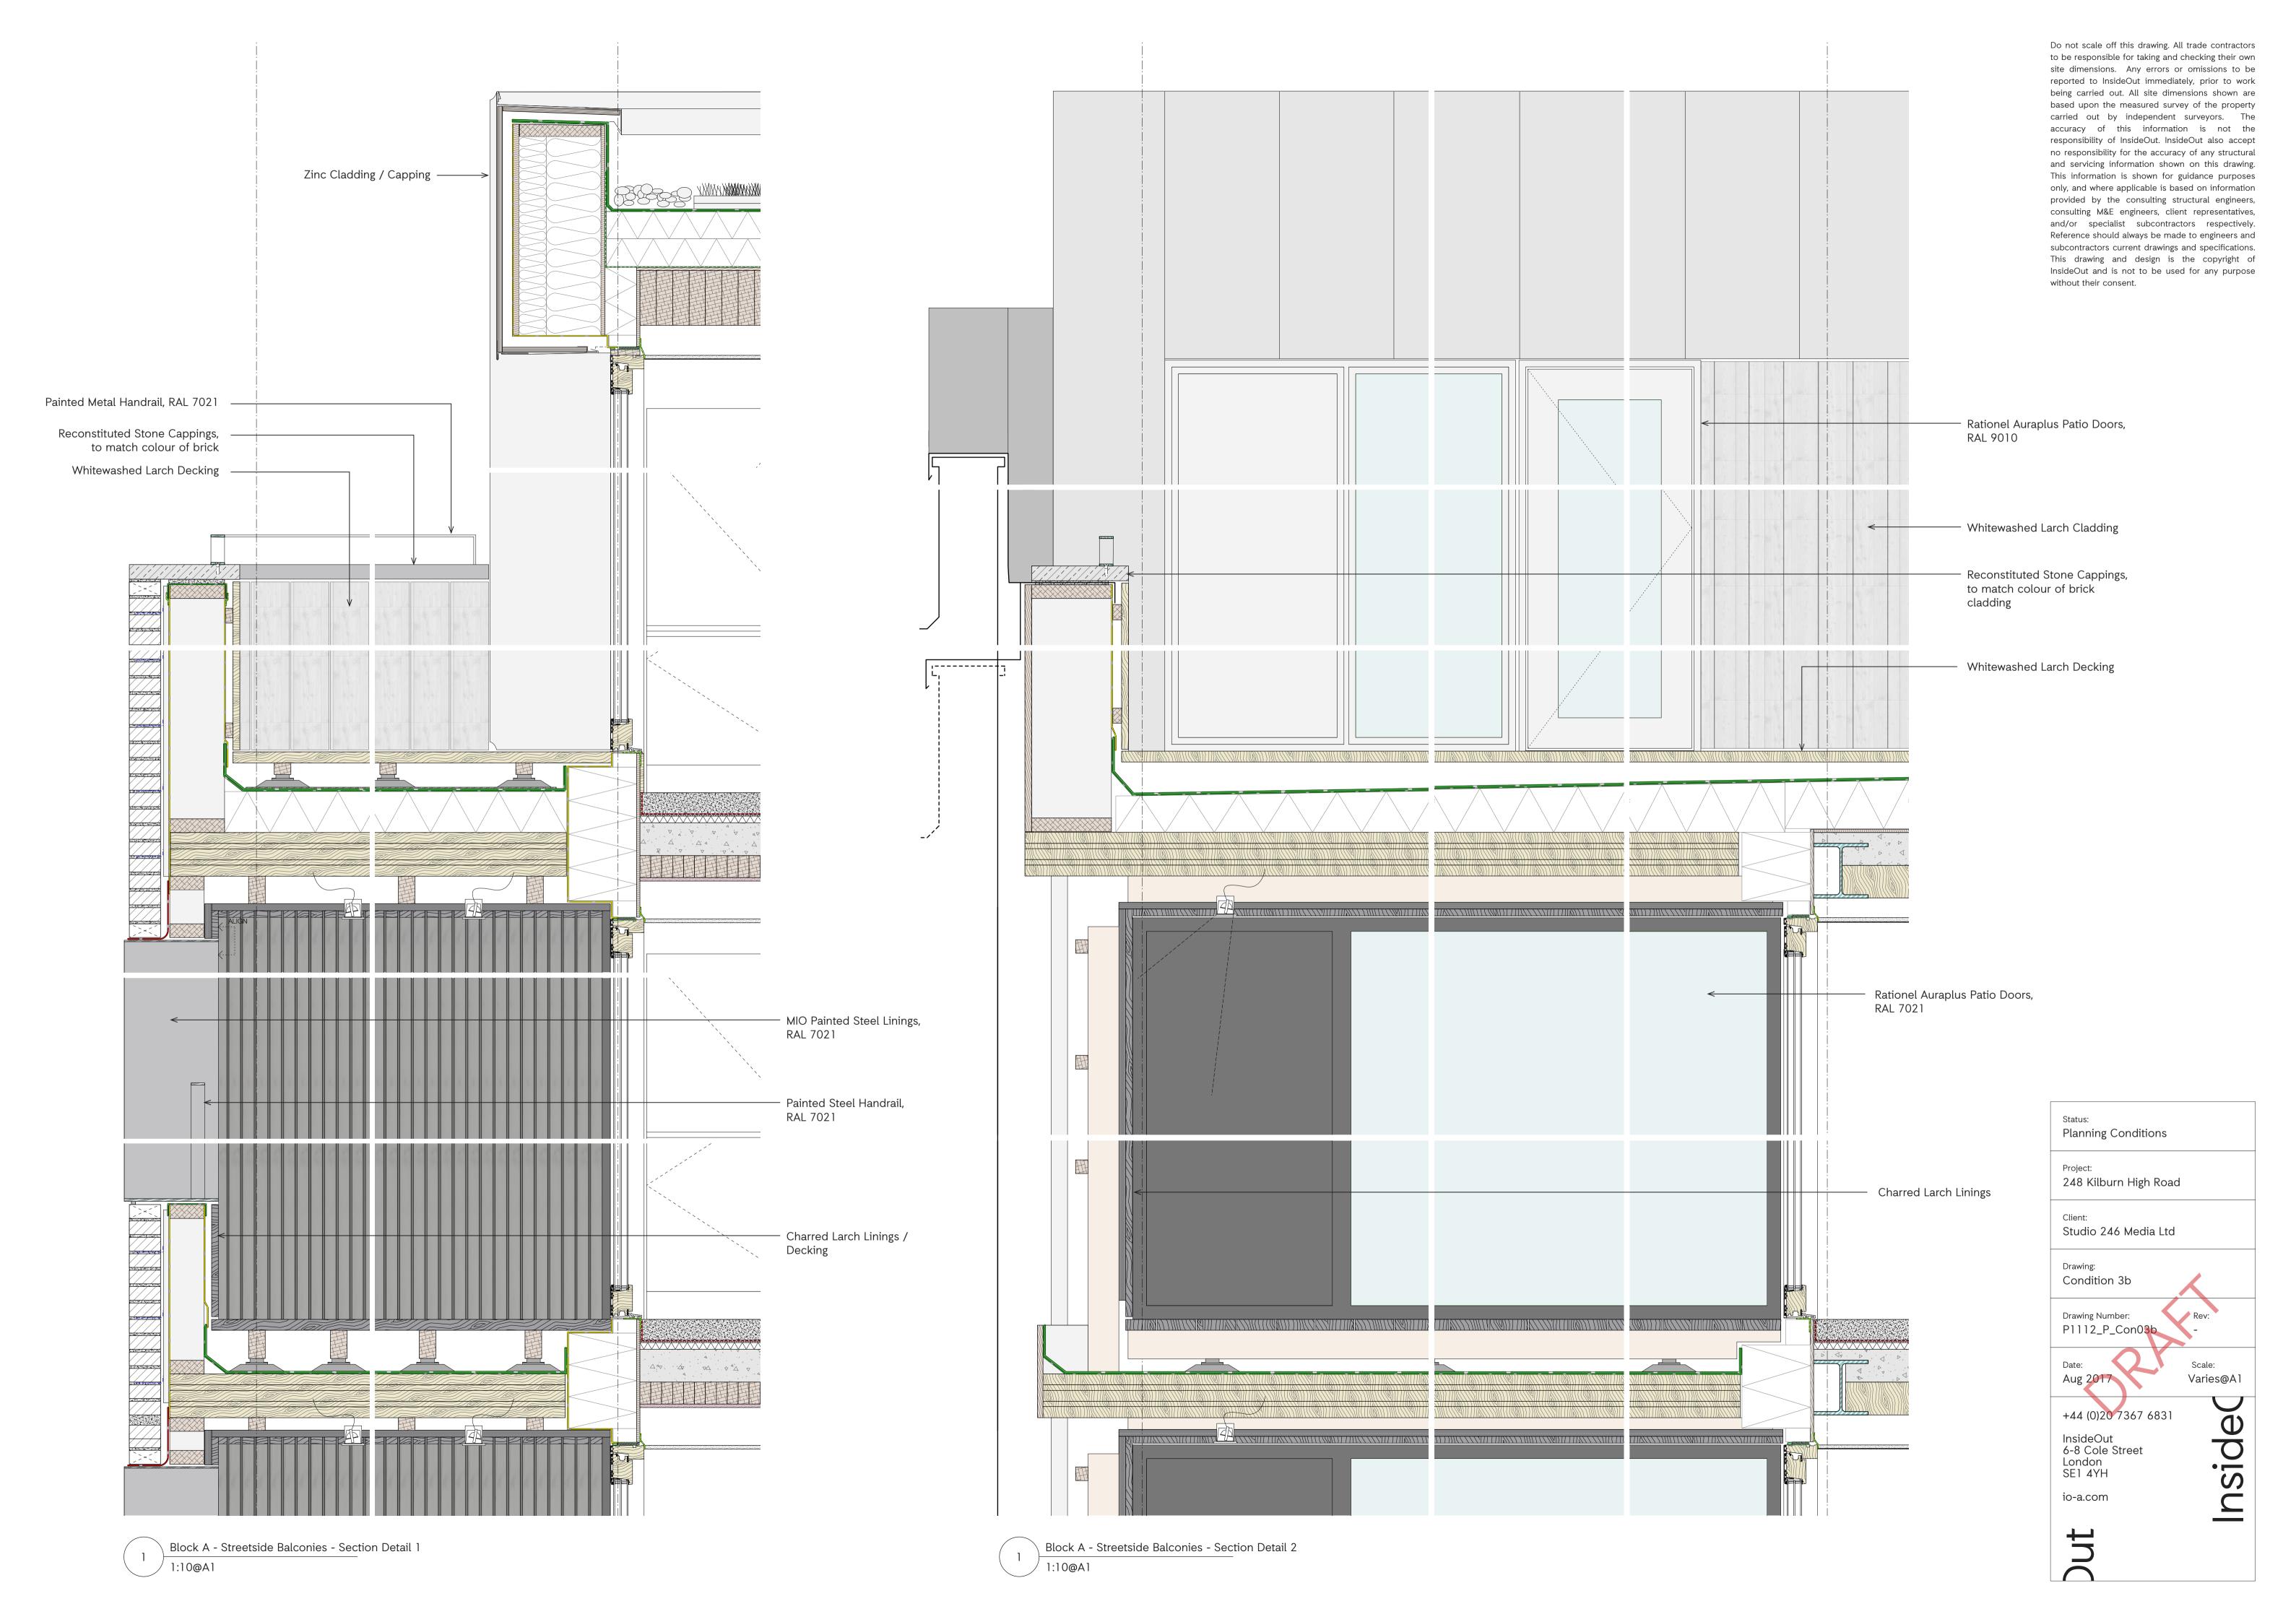

Do not scale off this drawing. All trade contractors

Block A - Street Facing Window - Section Detail
1:10@A1

Block A - Projecting Bedroom Window - Section Detail

Typical Window Sample

Manufacturer - Rationel Product - Auraplus

Colour: Block A, Levels 1-3 - RAL 7021 Block A, Level 4 & Block B - RAL 9010

Timber Cladding and Decking Location - Block B Terraces Generally

Natural Larch, finished with Osmo White Natural Woodstain or similar

Glavanised Steel Sheet Metal Location - Block B Window and Door Reveals

Supplier TBC

Light Buff Brick Cladding Location - Block B Generally

Manufacturer - Petersen Tegl Product - D71 Mortar - Light Grey (as pictured)

Light Grey Permeable Paving Location - Central Courtyard

Manufacturer - Marshalls Product - Mistral Priora Colour - Silver Grey

Dark Grey Brick Cladding Location - Block A Generally

Manufacturer - Hagemeister Product - Dallas Mortar - Dark Grey (as pictured)

Charred Larch Cladding Location - Block A Balcony Linings / Decking

Supplier - Shou Sugi Ban or similar

Zinc Cladding Location - Block A Undercroft Linings / Level 4 Cladding

Manufacturer - VM Zinc or similar Product - Anthra Zinc Status:
Planning Conditions