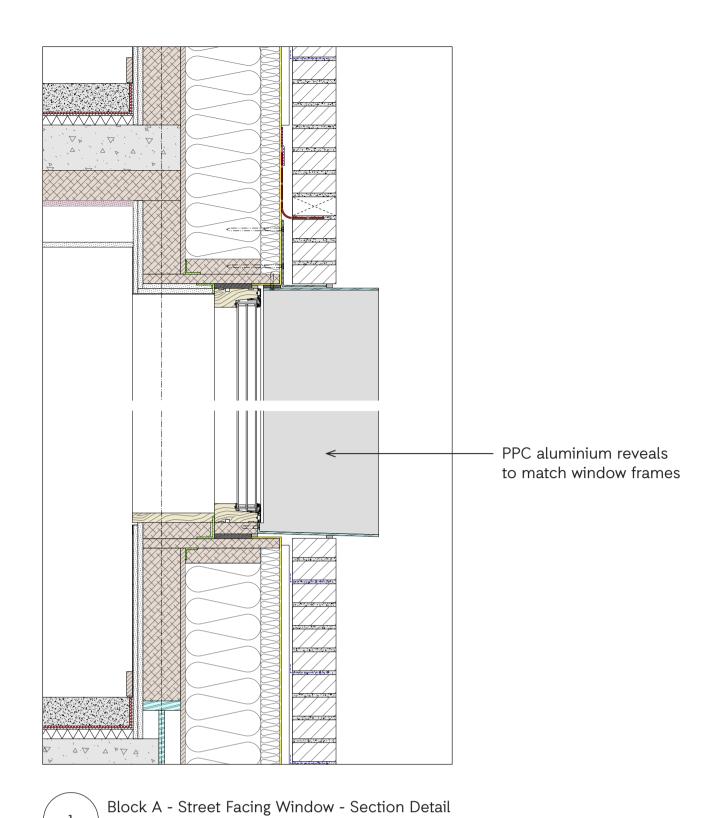

Do not scale off this drawing. All trade contractors

Block A - Street Facing Window - Section Detail
1:10@A1

Block A - Projecting Bedroom Window - Section Detail

Typical Window Sample

Manufacturer - Rationel Product - Auraplus