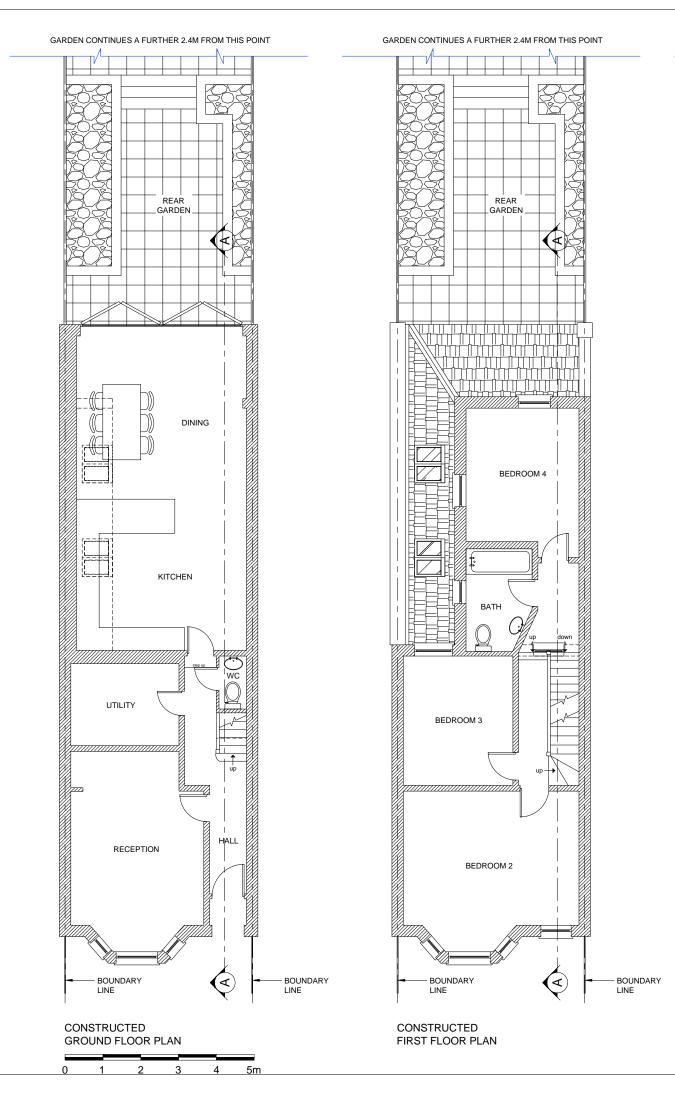

F

Note: This drawing has been drawn to scale for the purposes obtaining local authority approval. Any measurements required for construction must not be scaled from this drawing.

All structural elements to be agreed with local authority Building Control prior to commencement of works.

Attention is drawn to the provisions of the party wall act 1996. Legal boundaries should be determined by others.