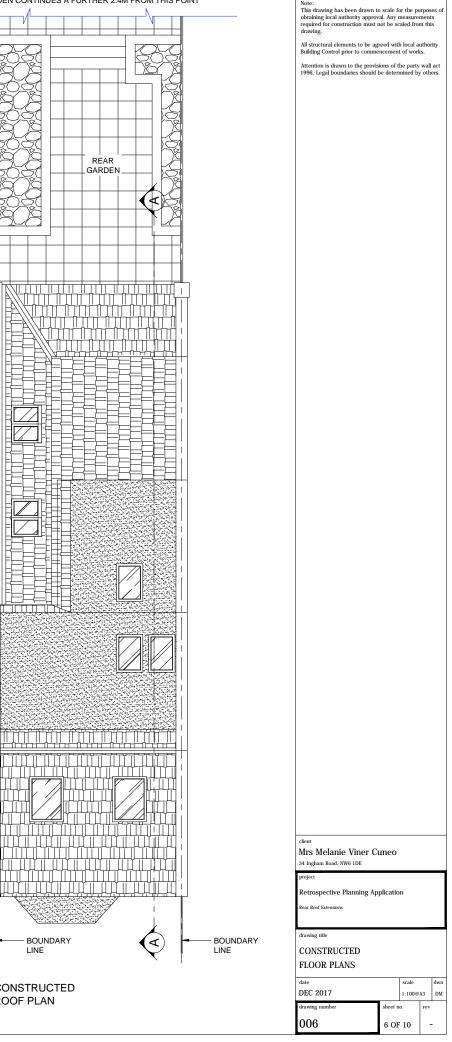

F

Note: This drawing has been drawn to scale for the purposes obtaining local authority approval. Any measurements required for construction must not be scaled from this drawing.

All structural elements to be agreed with local authority Building Control prior to commencement of works.

Attention is drawn to the provisions of the party wall act 1996. Legal boundaries should be determined by others.

# Mrs Melanie Viner Cuneo 34 Ingham Road, NW6 1DE

Retrospective Planning Application

ear Roof Extensions

drawing title

CONSTRUCTED FRONT ELEVATION

| date           |           | scale   |     | dwn |
|----------------|-----------|---------|-----|-----|
| DEC 2017       |           | 1:50@A3 |     | DM  |
| drawing number | sheet no. |         | rev |     |
| 007            | 6 OF 10   |         | -   |     |