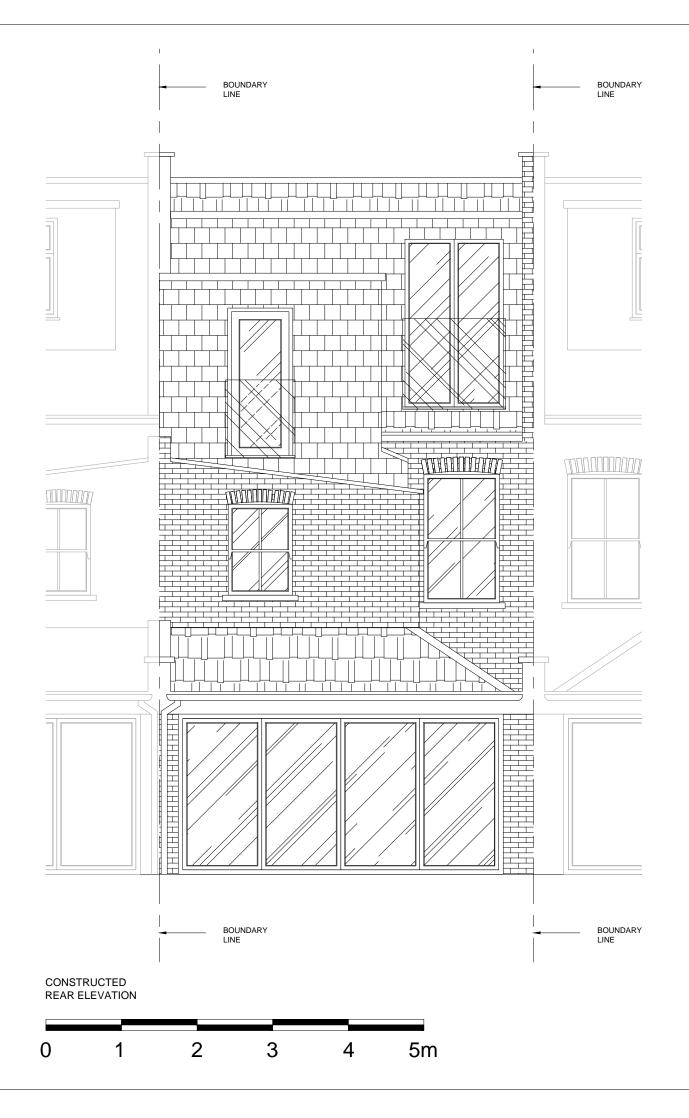

Note: This drawing has been drawn to scale for the purposes obtaining local authority approval. Any measurements required for construction must not be scaled from this drawing.

All structural elements to be agreed with local authority Building Control prior to commencement of works.

Attention is drawn to the provisions of the party wall act 1996. Legal boundaries should be determined by others.

## Mrs Melanie Viner Cuneo 34 Ingham Road, NW6 1DE

etrospective Planning Application

ar Roof Extensions

drawing title

CONSTRUCTED REAR ELEVATION

| date           |           | scale   |     | dwn |
|----------------|-----------|---------|-----|-----|
| DEC 2017       |           | 1:50@A3 |     | DM  |
| drawing number | sheet no. |         | rev |     |
| 008            | 8 OF 10   |         | -   |     |