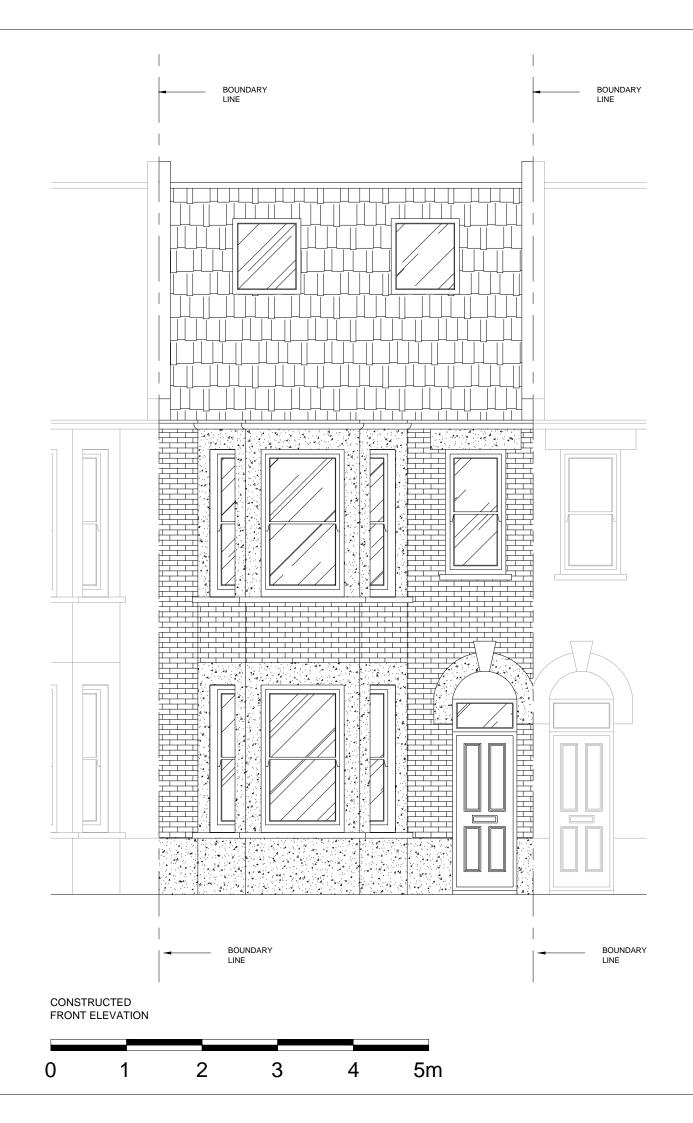

F

Note: This drawing has been drawn to scale for the purposes obtaining local authority approval. Any measurements required for construction must not be scaled from this drawing.

All structural elements to be agreed with local authority Building Control prior to commencement of works.

Attention is drawn to the provisions of the party wall act 1996. Legal boundaries should be determined by others.

# Mrs Melanie Viner Cuneo 34 Ingham Road, NW6 1DE

Retrospective Planning Application

ear Roof Extensions

drawing title

CONSTRUCTED FRONT ELEVATION

| date           |           | scale   |     | dwn |
|----------------|-----------|---------|-----|-----|
| DEC 2017       |           | 1:50@A3 |     | DM  |
| drawing number | sheet no. |         | rev |     |
| 007            | 6 OF 10   |         | -   |     |