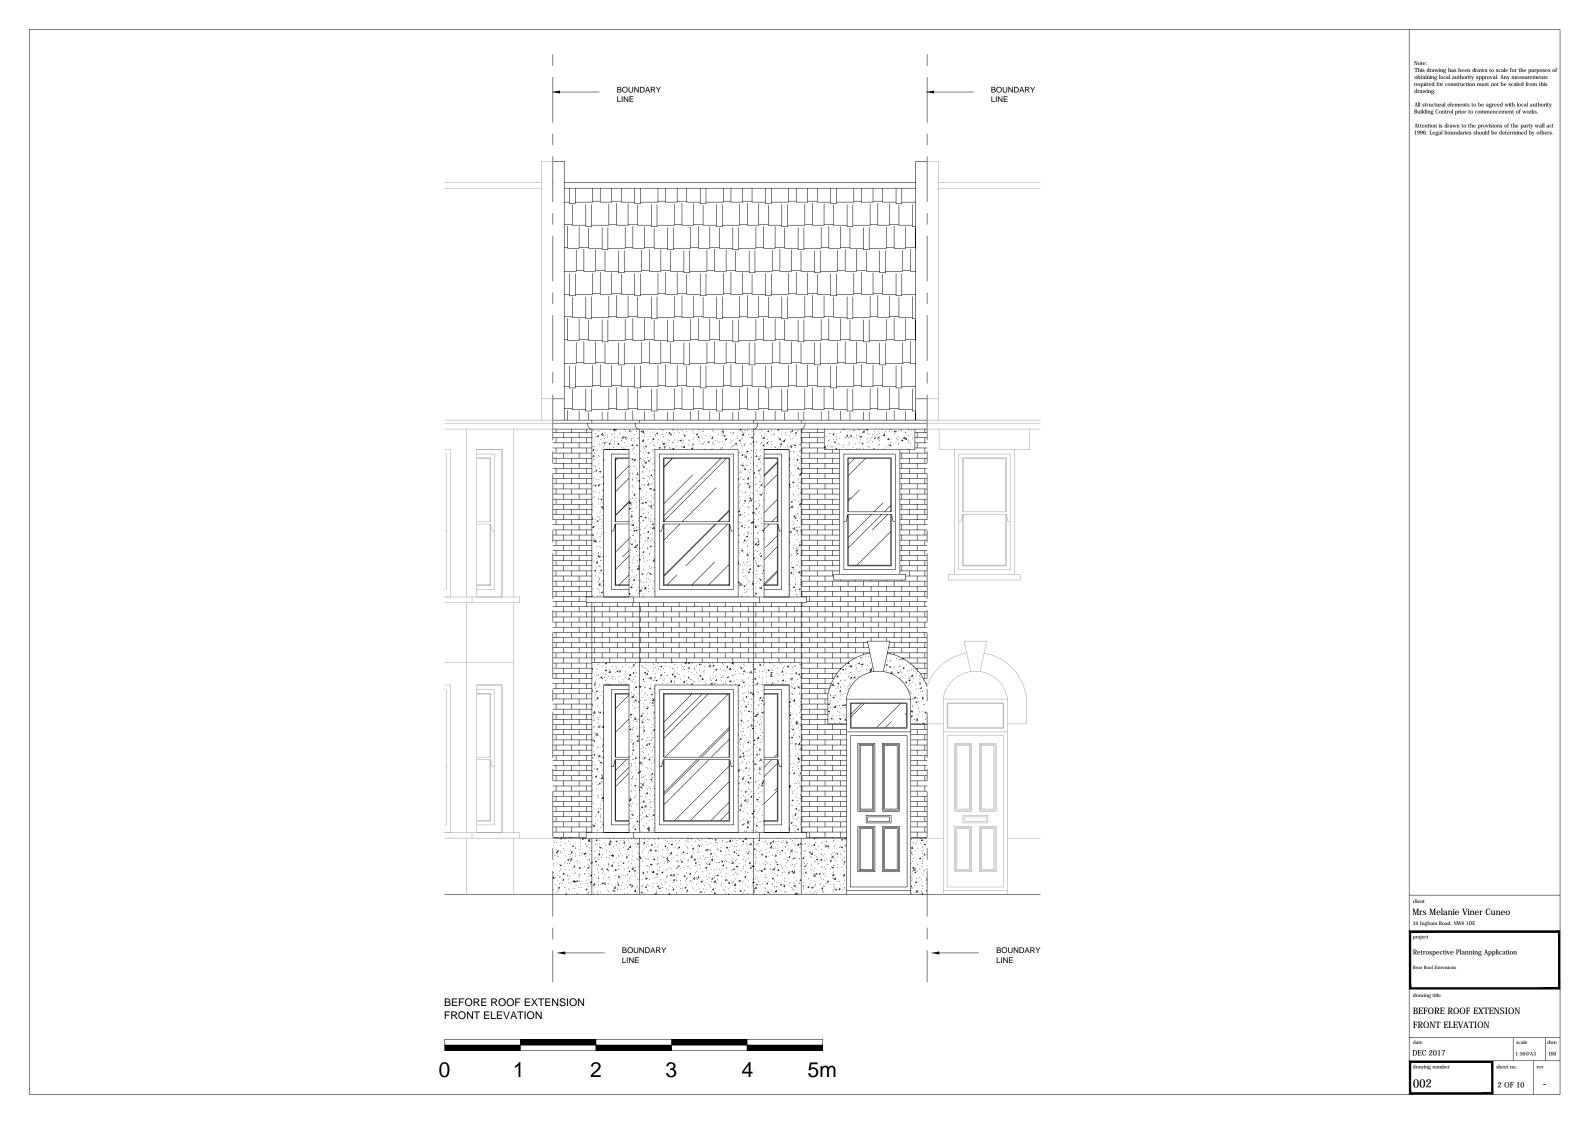

BEFORE ROOF EXTENSION SIDE ELEVATION

0 1 2 3 4 5m

Mrs Melanie Viner Cuneo

Note:
This drawing has been drawn to scale for the purposes o obtaining local authority approval. Any measurements required for construction must not be scaled from this drawing.

Attention is drawn to the provisions of the party wall act 1996. Legal boundaries should be determined by others.

project

Retrospective Planning Application

Rear Roof Extensions

drawing title

BEFORE ROOF EXTENSION SIDE ELEVATION

| date           |           | scale    |     | dwn |
|----------------|-----------|----------|-----|-----|
| DEC 2017       |           | 1:100@A3 |     | DM  |
| drawing number | sheet no. |          | rev |     |
| 004            |           |          | -   |     |