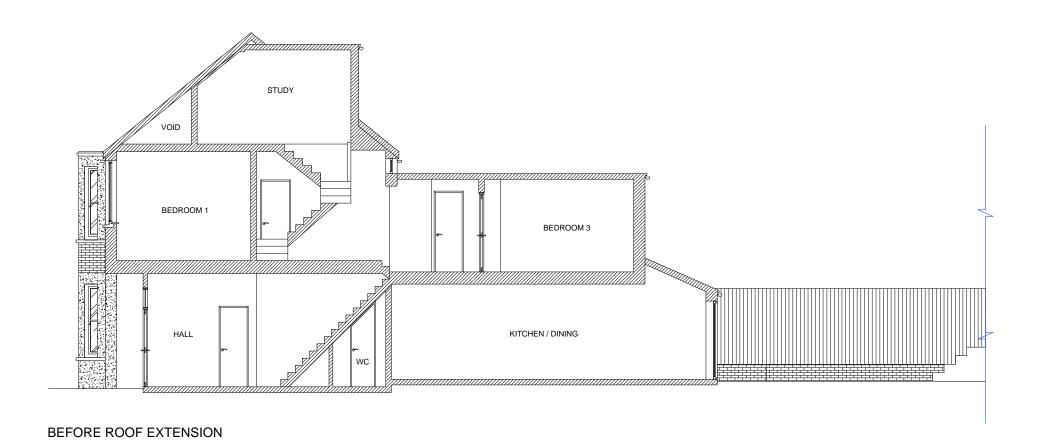

BEFORE ROOF EXTENSION SIDE ELEVATION

0 1 2 3 4 5m

Mrs Melanie Viner Cuneo

Note:
This drawing has been drawn to scale for the purposes o obtaining local authority approval. Any measurements required for construction must not be scaled from this drawing.

Attention is drawn to the provisions of the party wall act 1996. Legal boundaries should be determined by others.

project

Retrospective Planning Application

Rear Roof Extensions

drawing title

BEFORE ROOF EXTENSION SIDE ELEVATION

| date           |           | scale    |     | dwn |
|----------------|-----------|----------|-----|-----|
| DEC 2017       |           | 1:100@A3 |     | DM  |
| drawing number | sheet no. |          | rev |     |
| 004            |           |          | -   |     |