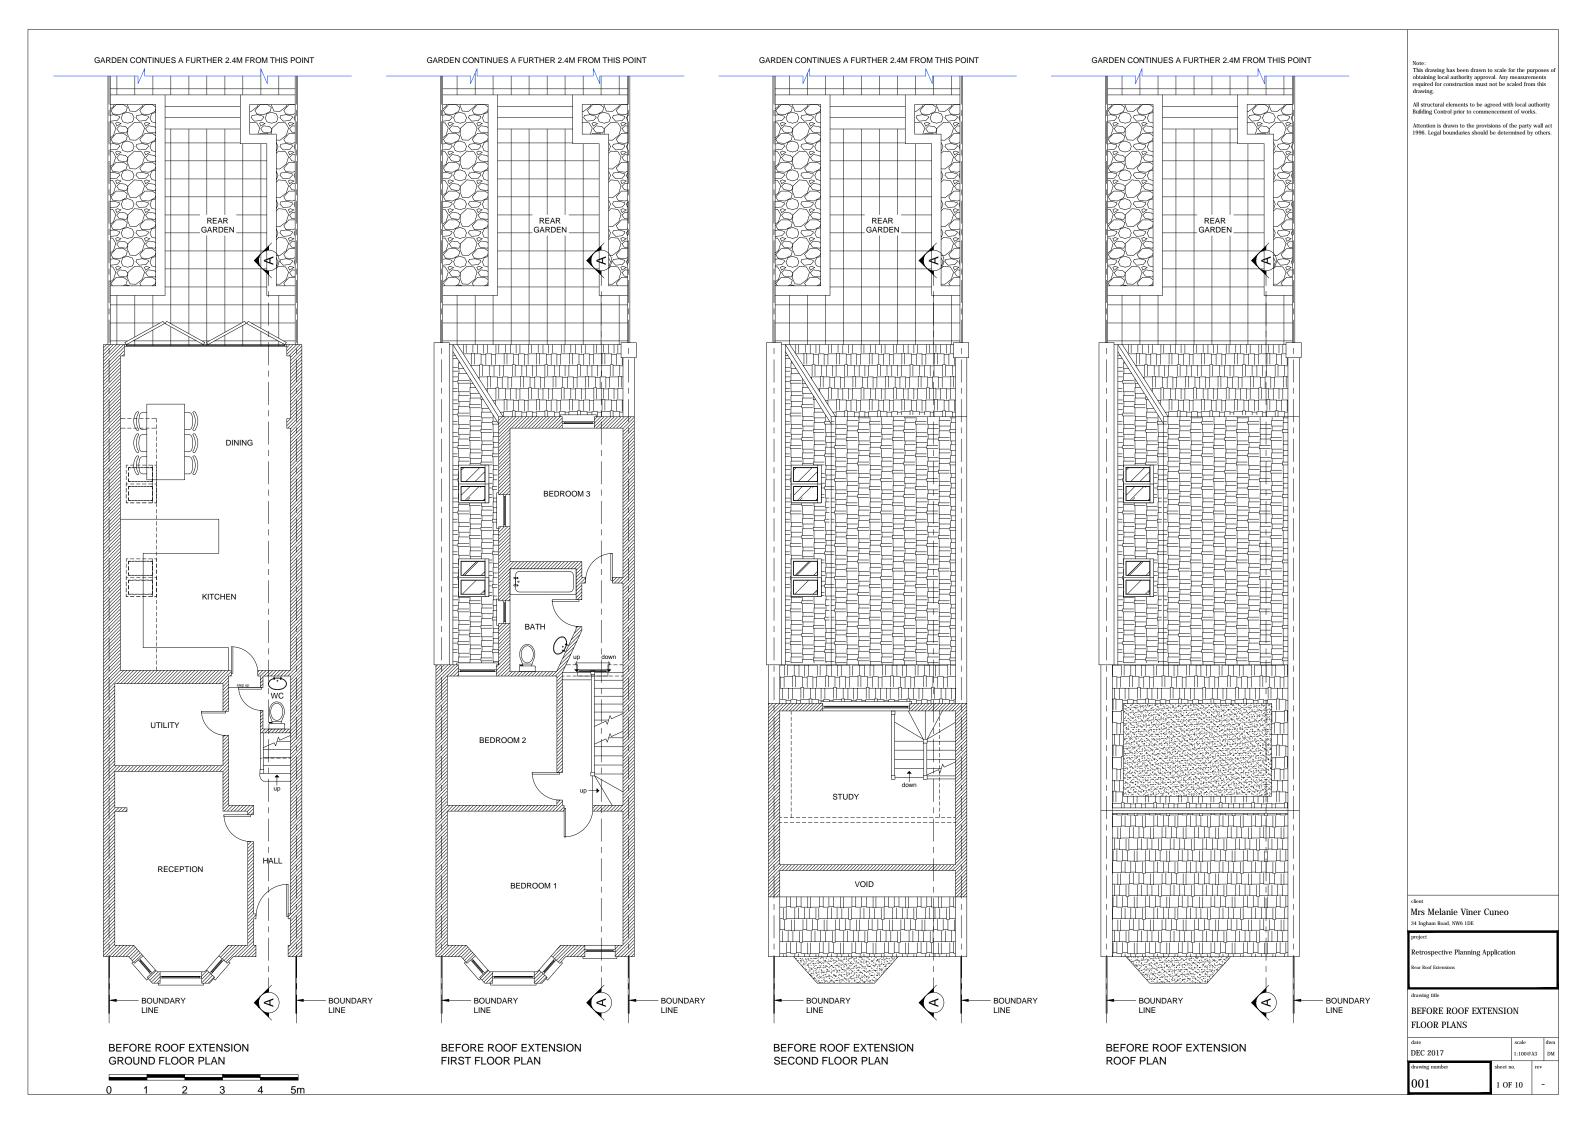

BEFORE ROOF EXTENSION SIDE ELEVATION

0 1 2 3 4 5m

Mrs Melanie Viner Cuneo

Note:
This drawing has been drawn to scale for the purposes o obtaining local authority approval. Any measurements required for construction must not be scaled from this drawing.

Attention is drawn to the provisions of the party wall act 1996. Legal boundaries should be determined by others.

project

Retrospective Planning Application

Rear Roof Extensions

drawing title

BEFORE ROOF EXTENSION SIDE ELEVATION

| date           |           | scale    |     | dwn |
|----------------|-----------|----------|-----|-----|
| DEC 2017       |           | 1:100@A3 |     | DM  |
| drawing number | sheet no. |          | rev |     |
| 004            |           |          | -   |     |