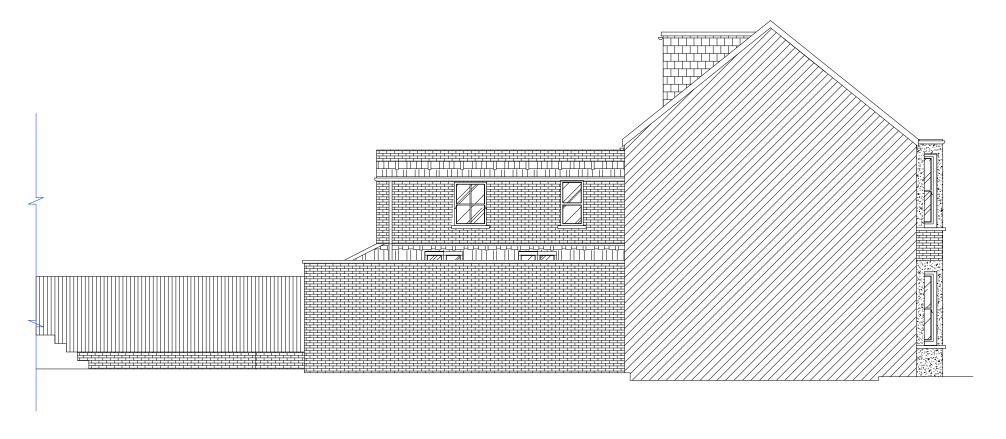

BEFORE ROOF EXTENSION SIDE ELEVATION

0 1 2 3 4 5m

Mrs Melanie Viner Cuneo

Note:
This drawing has been drawn to scale for the purposes o obtaining local authority approval. Any measurements required for construction must not be scaled from this drawing.

Attention is drawn to the provisions of the party wall act 1996. Legal boundaries should be determined by others.

project

Retrospective Planning Application

Rear Roof Extensions

drawing title

BEFORE ROOF EXTENSION SIDE ELEVATION

| date           |           | scale    |     | dwn |
|----------------|-----------|----------|-----|-----|
| DEC 2017       |           | 1:100@A3 |     | DM  |
| drawing number | sheet no. |          | rev |     |
| 004            |           |          | -   |     |