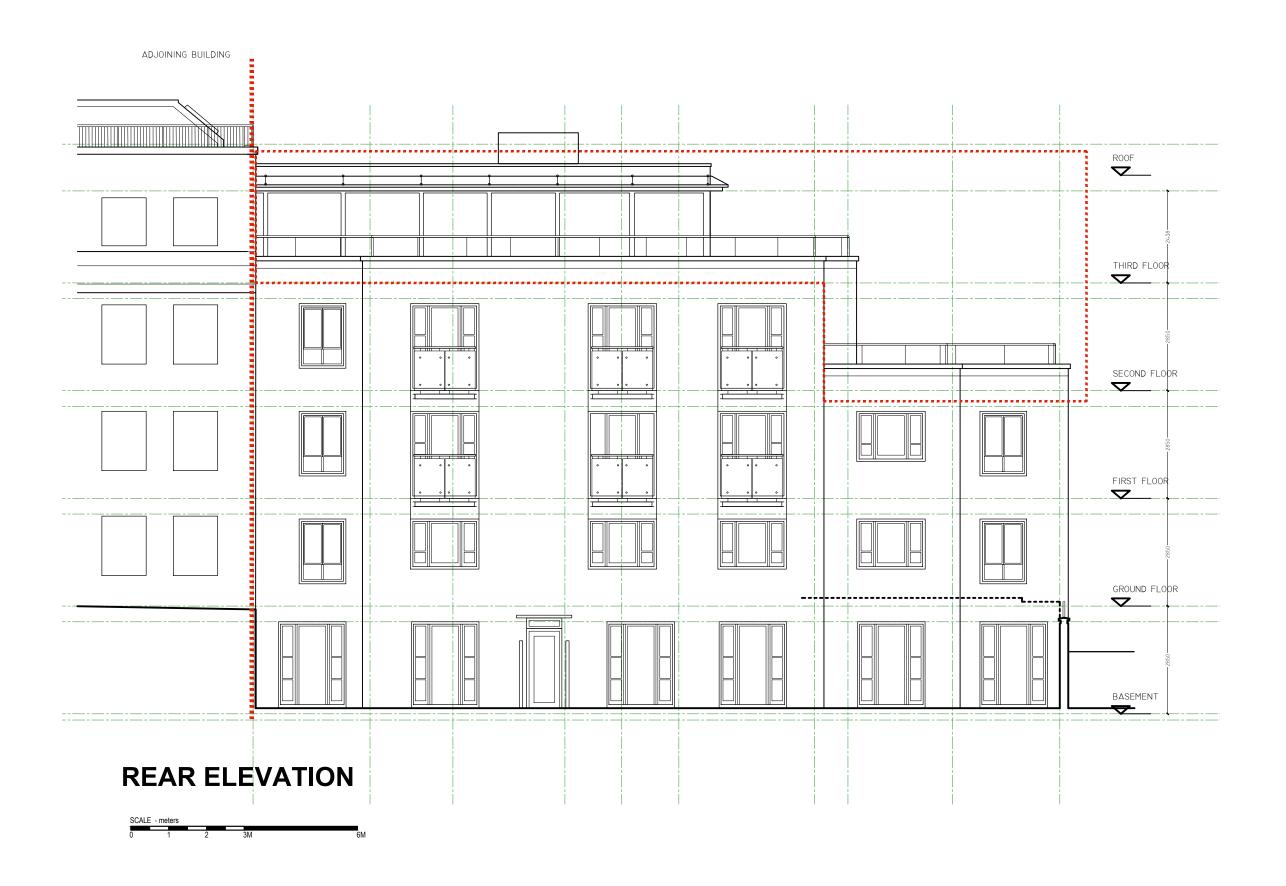

| STEVE                                                         | EN A             | DAMS        | RIBA                 |
|---------------------------------------------------------------|------------------|-------------|----------------------|
| ARCH                                                          | ITEC             | TS          |                      |
| 28b ENGLAND<br>LONDON NW3<br>Tel 020 7722 7<br>Fax 020 7722 7 | 4UE<br>664       |             |                      |
| <sup>project</sup><br>HEATH CU<br>LONDON N                    |                  | E           | <sup>no</sup><br>720 |
| drawing<br>EXISTING I                                         | REAR EL          | EVATION     | SV 06                |
| <sup>scale</sup><br>1:100@A3                                  | date<br>23.10.17 | drawn<br>RE | checked<br>SAA       |