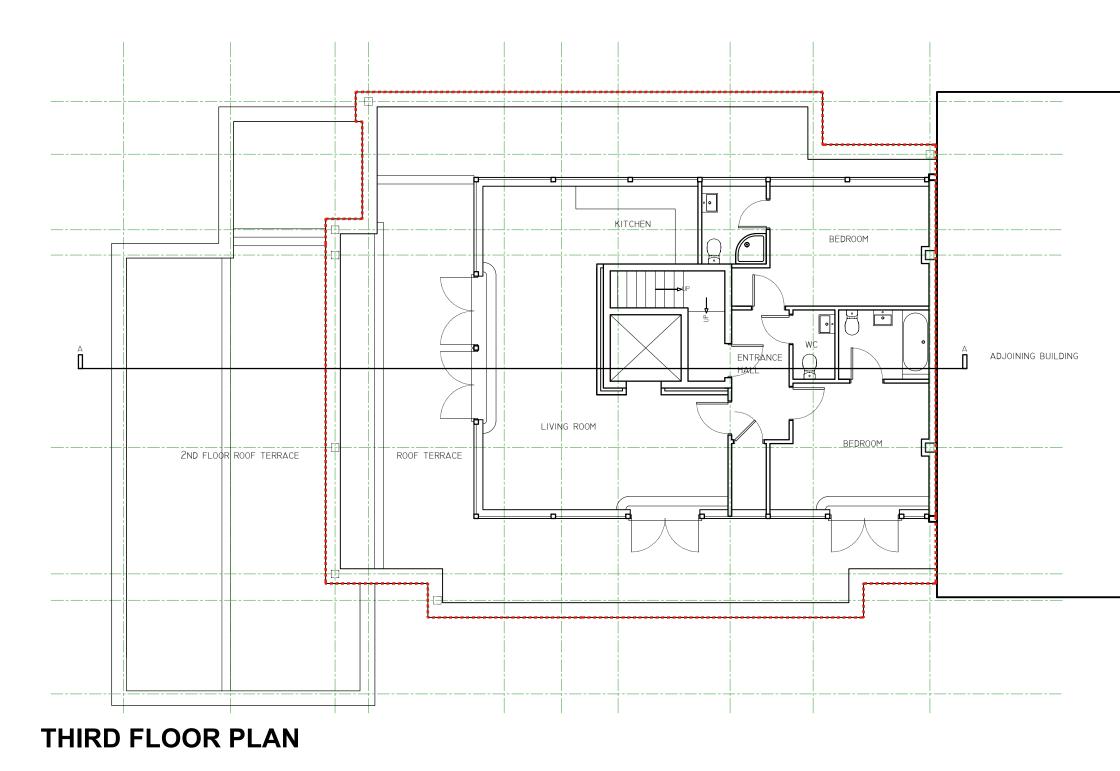

NORTH END WAY

| rev                                                           |                      |             |                |
|---------------------------------------------------------------|----------------------|-------------|----------------|
|                                                               |                      |             | S RIBA         |
| 28b ENGLAND<br>LONDON NW3<br>Tel 020 7722 7<br>Fax 020 7722 7 | S LANE<br>4UE<br>664 | 10          |                |
| <sup>project</sup><br>HEATH CU<br>LONDON N                    |                      | iΕ          | no<br>720      |
| drawing<br>EXISTING <sup>-</sup><br>PLAN                      | THIRD F              | LOOR        | SV 02          |
| <sup>scale</sup><br>1:100@A3                                  | date<br>06.11.17     | drawn<br>RE | checked<br>SAA |