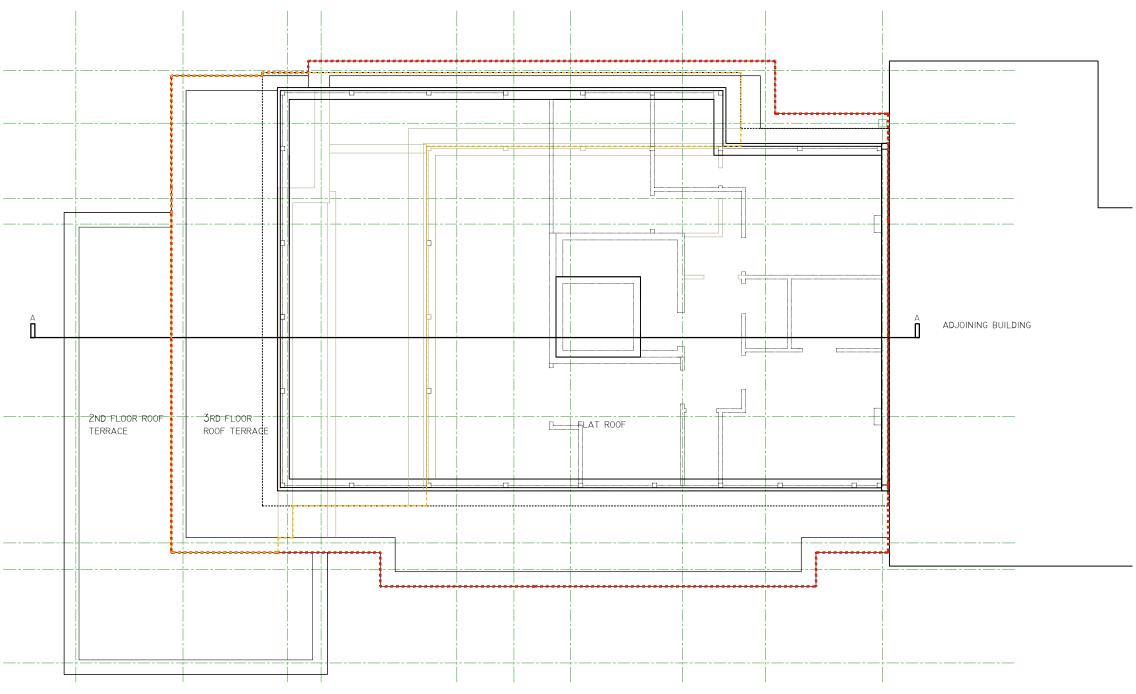

## **ROOF PLAN**

----- Extent of external alterations

----- Application property

Existing building elements to be removed

## STEVEN ADAMS RIBA ARCHITECTS

28b ENGLANDS LANE LONDON NW3 4UE Tel 020 7722 7664 Fax 020 7722 7652

| HEATH CUT LODGE<br>LONDON NW3 | 720   |
|-------------------------------|-------|
| drawing PROPOSED ROOF FLOOR   | GA 03 |
| DI ANI                        |       |