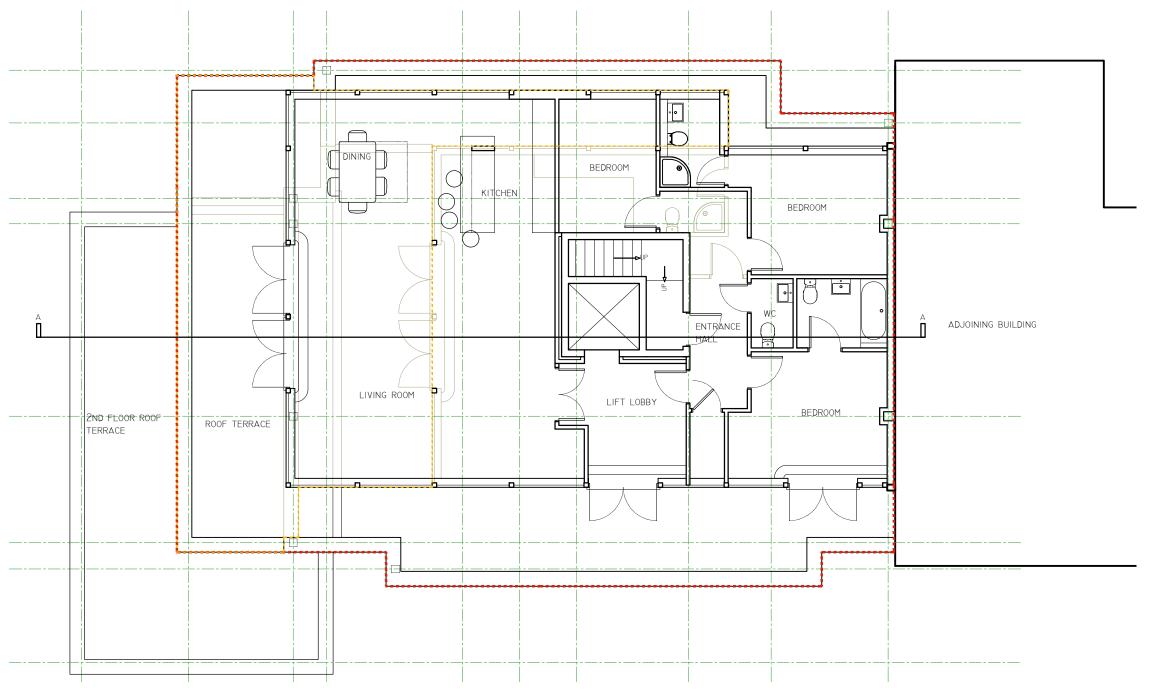

## **THIRD FLOOR PLAN**

NORTH END WAY

Extent of external alterations
Application property

Existing building elements to be removed

## STEVEN ADAMS RIBA ARCHITECTS

28b ENGLANDS LANE LONDON NW3 4UE Tel 020 7722 7664 Fax 020 7722 7652

| Project HEATH CUT LODGE LONDON NW3 | 720   |
|------------------------------------|-------|
| drawing PROPOSED THIRD FLOOR PLAN  | GA 02 |

PLAN
scale date drawn chec
1:100@A3 06.11.17 RE SAA