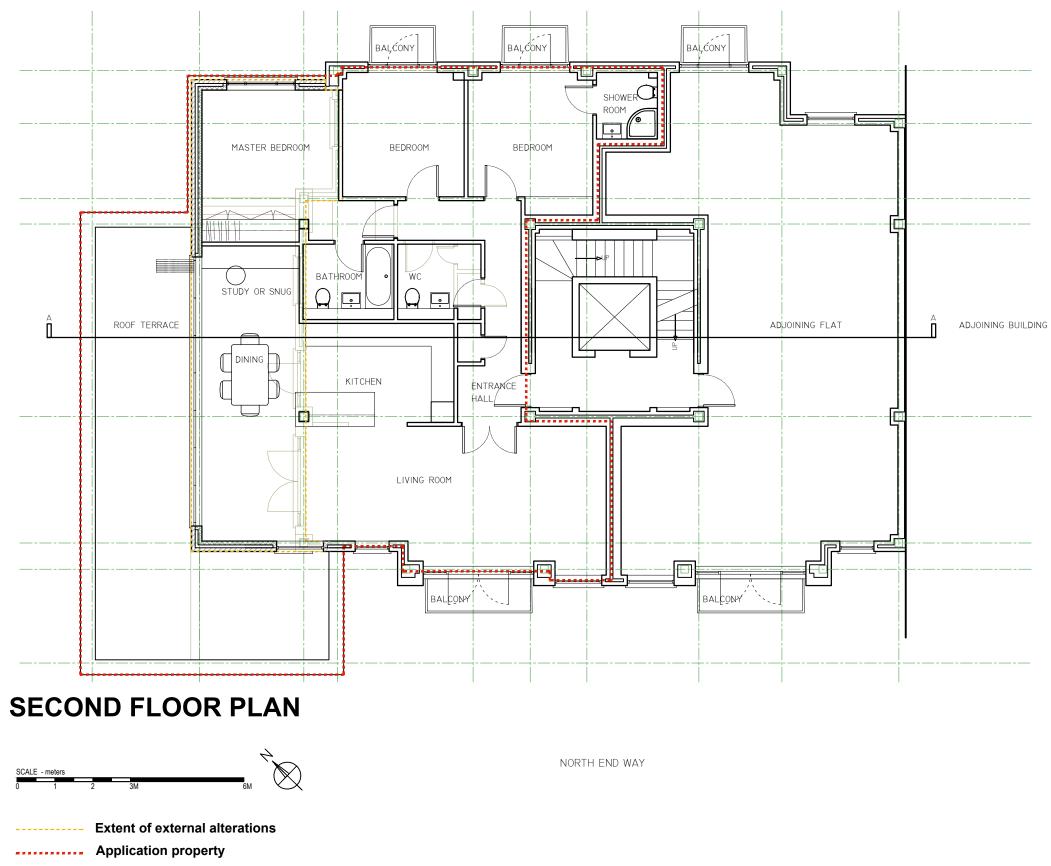

Existing building elements to be removed

## NOTE

THIS DRAWING IS TO BE READ IN CONJUNCTION WITH ALL OTHER RELEVANT DRAWINGS AND SPECIFICATIONS

THIS DRAWING HAS BEEN PREPARED FOR IDENTIFICATION PURPOSES ONLY, VERIFICATION OF DRAWN INFORMATION TO BE CARRIED OUT BY CONTRACTOR PRIOR TO OTHER USE.

| rev                                                           |                  |               |                |
|---------------------------------------------------------------|------------------|---------------|----------------|
| STEVE                                                         | EN A             | <b>ADAM</b>   | S RIBA         |
| ARCH                                                          | ITEC             | CTS           |                |
| 28b ENGLAND<br>LONDON NW3<