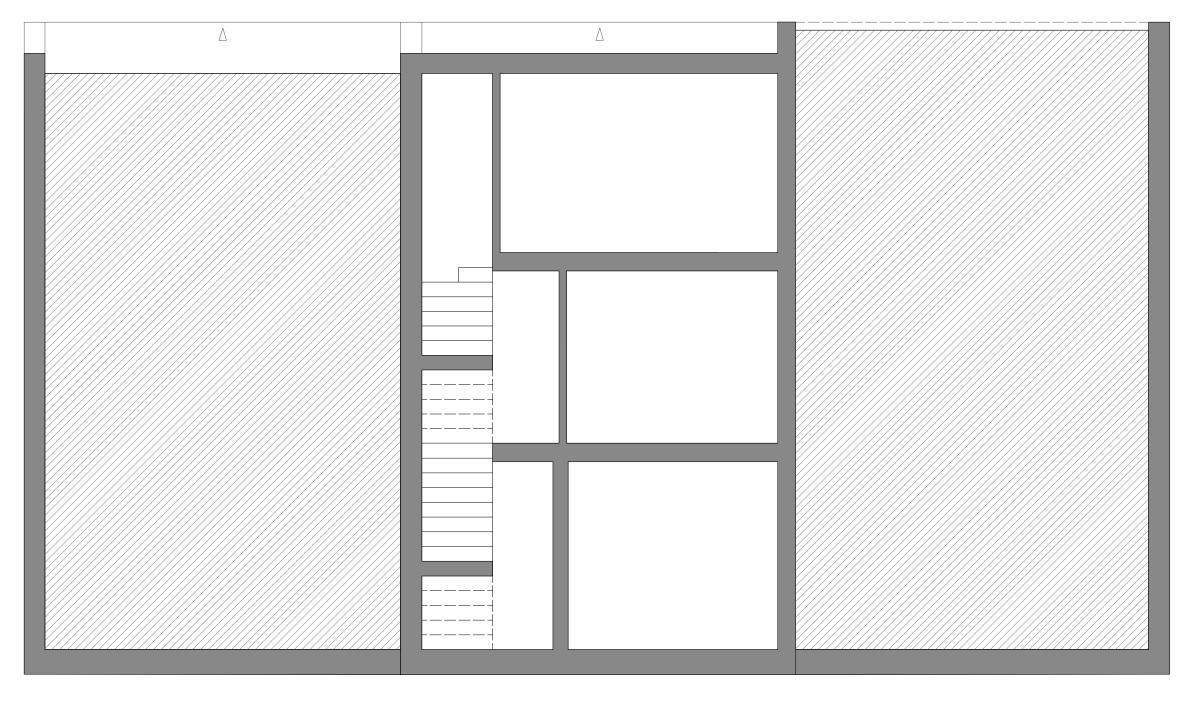

9 Old Brewery Mews 10 Old Brewery Mews 11 Old Brewery Mews

General Notes:
1. All relative levels (RL's) are approximate only. Confirm on site.

| 0 | 0.5 | 1.0 | 1.5 | 2.0 | 2.5M |
|---|-----|-----|-----|-----|------|
|   |     |     |     |     |      |

© Copyright: Webb Miehe Architects. All rights reserved.

Do not scale this drawing but use figured dimensions only. Check all dimensions on site.

Any errors or omissions are to be reported to Lynda Miehe Associates immediately.