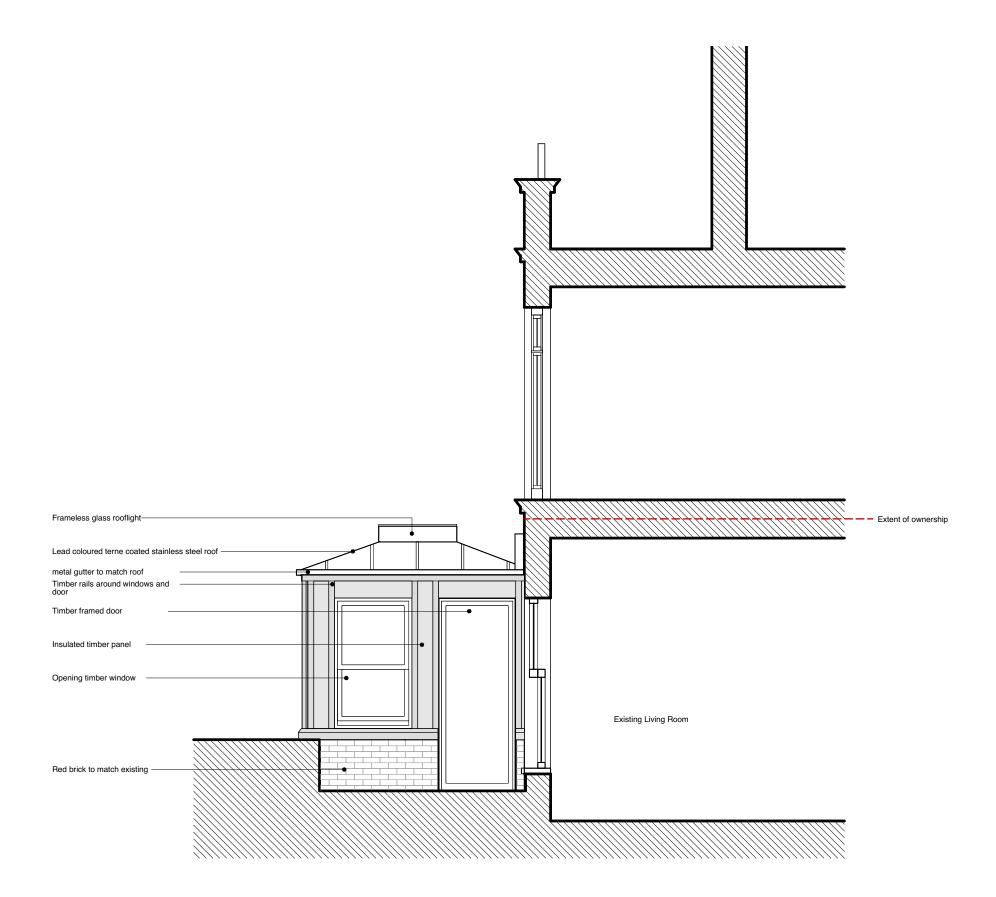

0 1 2.5 **∫**5m

B / 11.12.17 A / 09.05.16 SD SD Labelled 'as approved' Brick piers removed and replaced with timber

Client Nicholas Baron

Project Lyndhurst Gardens

Drawing Name 'As Approved' Side Elevation

Project No. Prefix Drawing No. Issue 44/1509 PL 003 В Scale / Format Drawn Checked Date 1:50 / A3 SVD WB 17.09.15

31/44 Architects

NL/GB

3744

Amsterdam@ London@ 3144architects.com 3144architects.com

3144architects.com