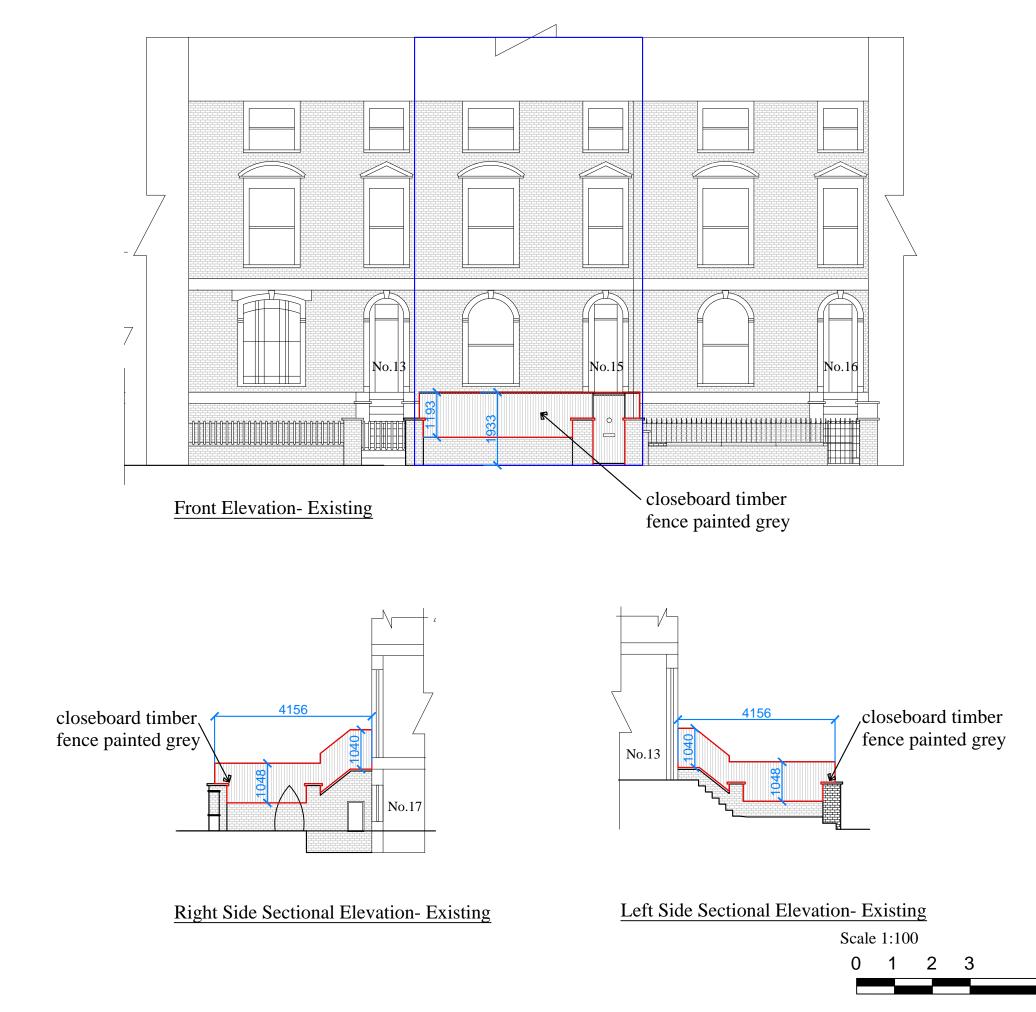

| People & Space Limited<br>Architecture - Planning - Urban Design                       |                                                                                                                  |                                        |
|----------------------------------------------------------------------------------------|------------------------------------------------------------------------------------------------------------------|----------------------------------------|
| Email: info@peopleandspace.co.uk<br>www.peopleandspace.co.uk                           |                                                                                                                  |                                        |
| N N                                                                                    | nis drawing is for PLANNING<br><u>OT</u> for Construction. <u>Do Not s</u><br>ppyright of People & Space Li      | Scale.                                 |
| Key:                                                                                   |                                                                                                                  | nited                                  |
| Application Site     Applicant Ownership                                               |                                                                                                                  |                                        |
|                                                                                        |                                                                                                                  |                                        |
| Rev.                                                                                   | Notes                                                                                                            | Date                                   |
|                                                                                        |                                                                                                                  |                                        |
|                                                                                        |                                                                                                                  |                                        |
|                                                                                        |                                                                                                                  |                                        |
|                                                                                        |                                                                                                                  |                                        |
|                                                                                        |                                                                                                                  |                                        |
|                                                                                        |                                                                                                                  |                                        |
|                                                                                        |                                                                                                                  |                                        |
|                                                                                        |                                                                                                                  |                                        |
|                                                                                        |                                                                                                                  |                                        |
|                                                                                        |                                                                                                                  |                                        |
|                                                                                        | Name                                                                                                             |                                        |
| Project                                                                                | Camden LTD                                                                                                       | /1 9AX.                                |
| Area<br>Project<br>15 Cam                                                              | a Camden LTD<br>Name<br>den Park Road, London, NW                                                                | /1 9AX.                                |
| Area<br>Project<br>15 Cam                                                              | a Camden LTD<br>Name<br>den Park Road, London, NW<br>g Title<br>tions - Existing                                 | /1 9AX.                                |
| Area<br>Project<br>15 Cam<br>Drawing<br>Eleva                                          | a Camden LTD<br>Name<br>den Park Road, London, NW<br>g Title<br>tions - Existing                                 |                                        |
| Area<br>Project<br>15 Cam<br>Drawing<br>Eleva<br>Purpose                               | a Camden LTD<br>Name<br>den Park Road, London, NW<br>g Title<br>tions - Existing<br>e For Pla<br>number (        | anning                                 |
| Area<br>Project<br>15 Cam<br>Drawing<br>Eleva<br>Purpose                               | a Camden LTD<br>Name<br>den Park Road, London, NW<br>g Title<br>tions - Existing<br>e For Pla<br>number (        | anning<br>C-114                        |
| Area<br>Project<br>15 Cam<br>Drawing<br>Eleva<br>Purpose<br>Project<br>Date            | a Camden LTD<br>Name<br>den Park Road, London, NW<br>g Title<br>tions - Existing<br>e For Pla<br>number (<br>Nor | anning<br>C-114<br>v 2017              |
| Area<br>Project<br>15 Cam<br>Drawing<br>Eleva<br>Purpose<br>Project<br>Date<br>Drawn h | a Camden LTD Name den Park Road, London, NW g Title tions - Existing a For Pla number Nov oy d by                | anning<br>C-114<br>v 2017<br>IK<br>BAL |