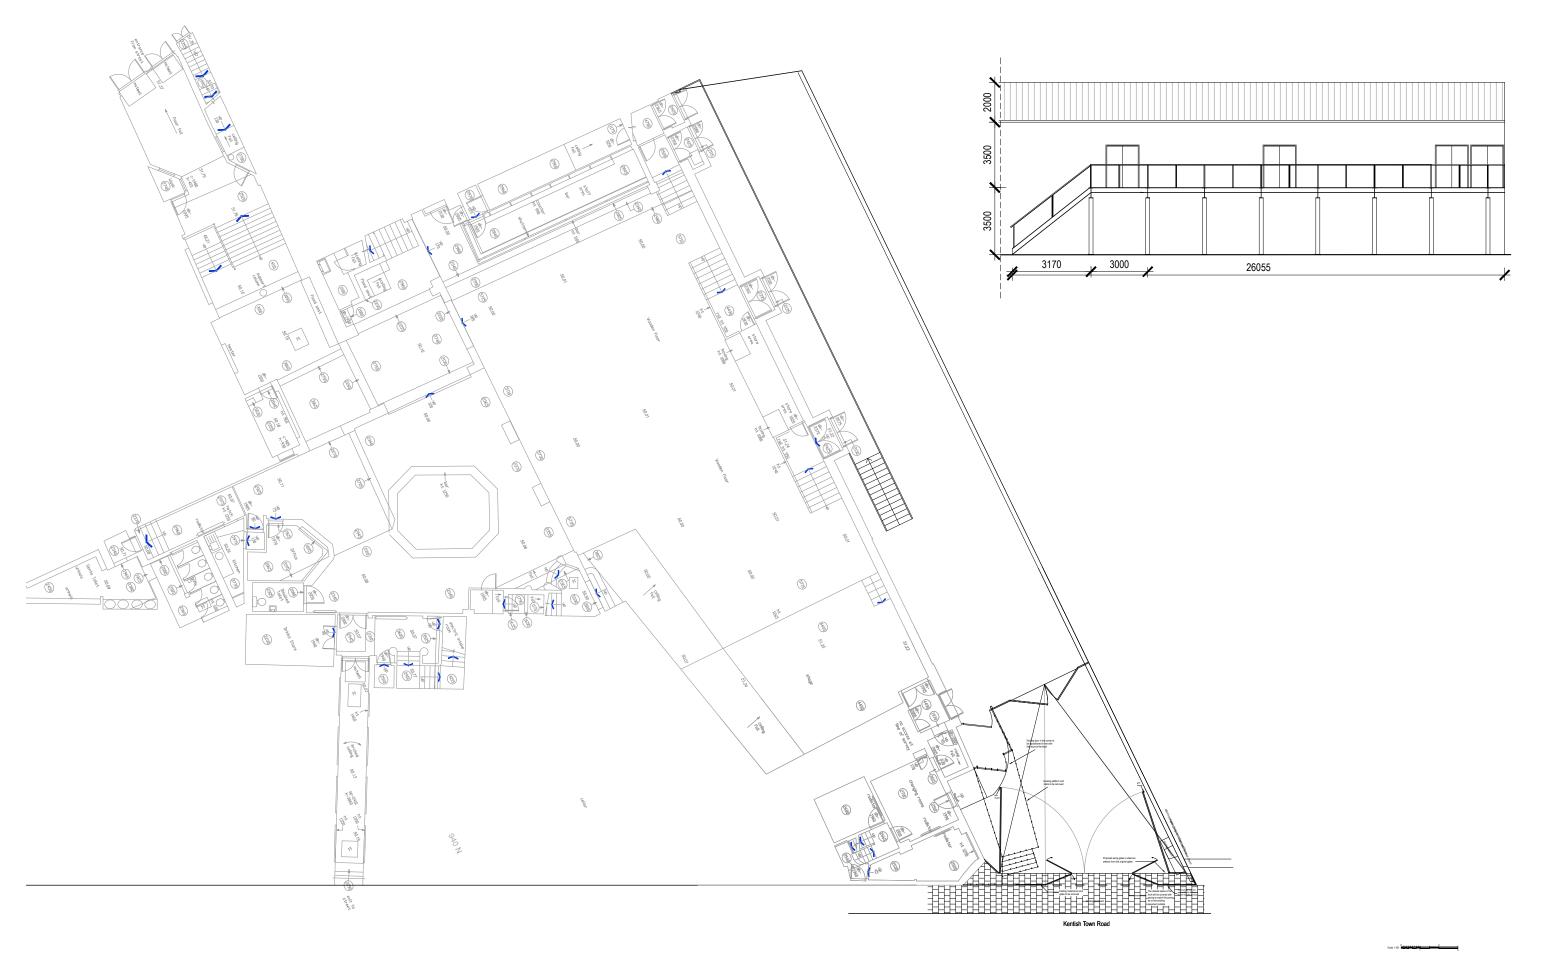

Ray Hilliard

Electric Ballroom London NW1 9NX Proposed Plan of Rear Entrance

| 07       | 08.12.2017 | MS      | Added rear stairs elevation           |  |
|----------|------------|---------|---------------------------------------|--|
| 06       | 07.11.2017 | MS      | Added rear stairs                     |  |
| 05       | 12.03.2014 | PN      | scale bar added & moved gates forward |  |
| 04       | 03.02.2014 | PN      | reference picture added               |  |
| 03       | 16.01.2014 | PN      | · ·                                   |  |
| 02       | 26.11.2013 | PN      |                                       |  |
| 01       | 15.10.2013 | PN      |                                       |  |
| Revision | Date       | Made by | Amendments                            |  |