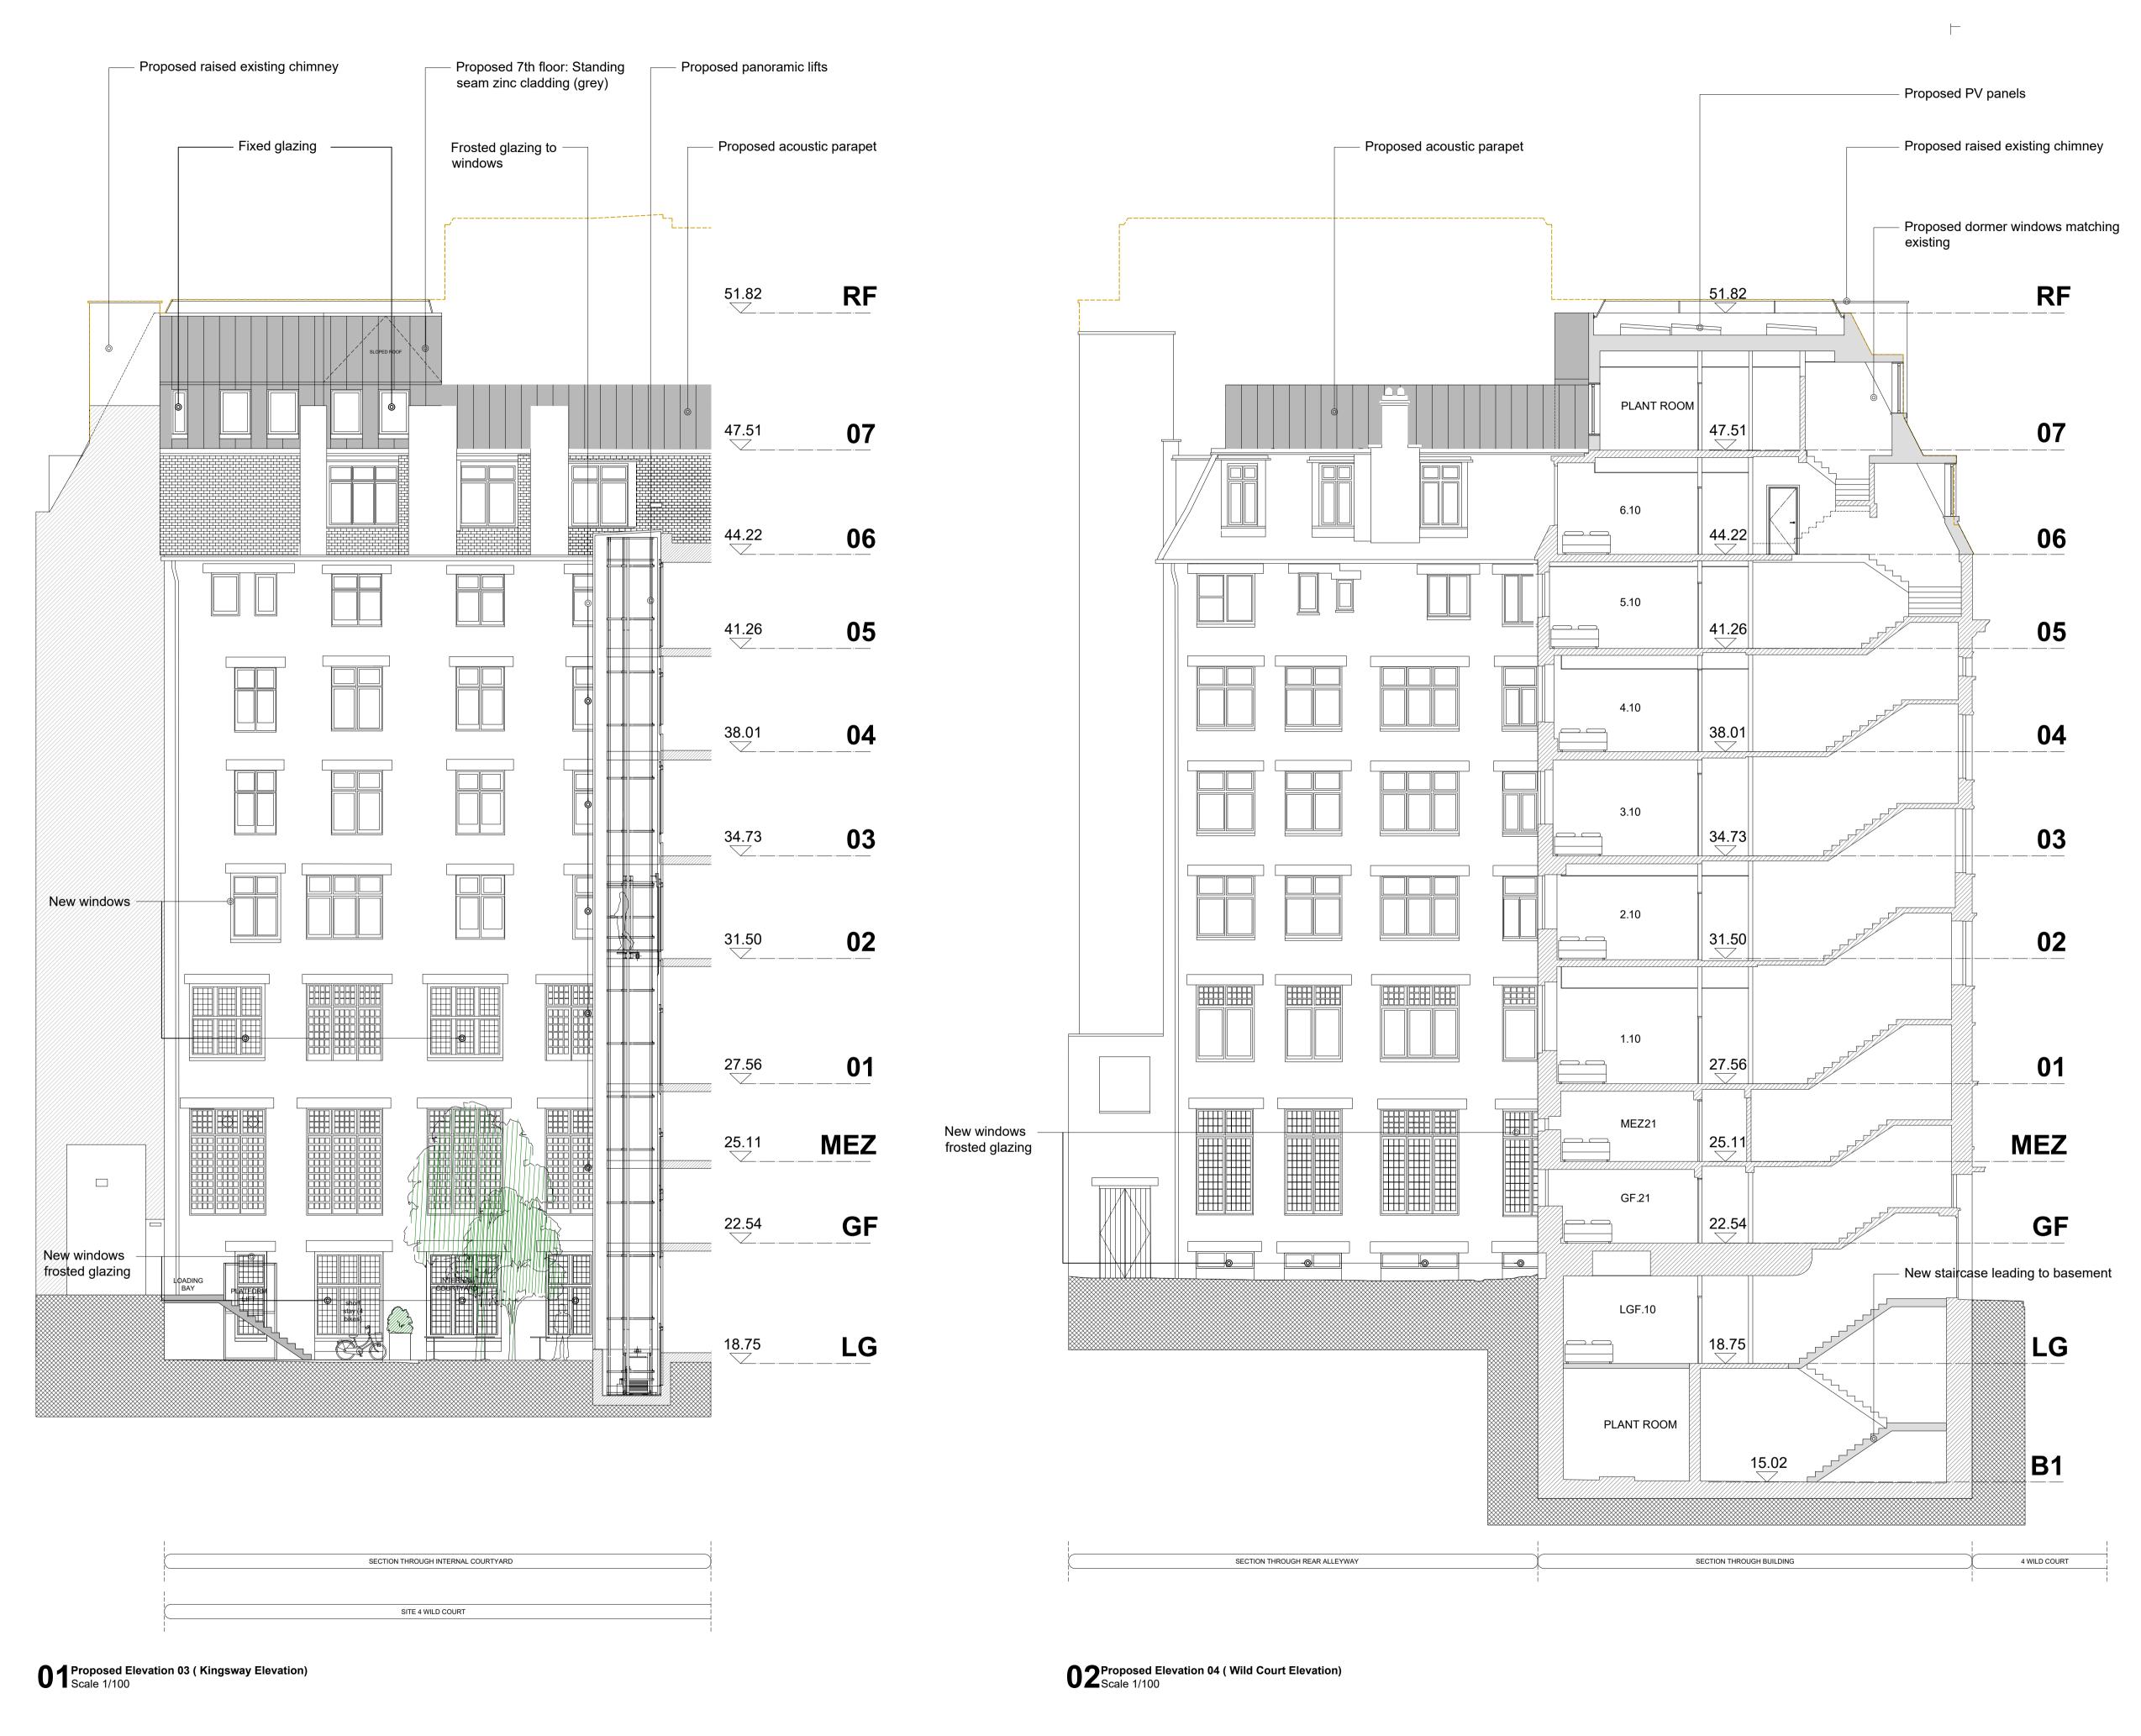

Red Line Boundary

Existing building fabric

----- Envelope to consented scheme ref:2017/1611/P

Proposed building fabric

NOTE: Drawings based on outline survey from different sources

| P2   | 08.12.17 | MMA Application                 | PA | RP |
|------|----------|---------------------------------|----|----|
| P1   | 10.03.17 | Planning Application Submission | LF | PR |
| Rev. | Date     | Description                     | DB | СВ |

TT Architects

2 Eustace House Old Paradise Street London, SE11 6AN

Project Z-WILD COURT

4 Wild Court & 75 Kingsway London WC2B 4AU

005-GE02-P2

Client Z Hotels

Drawing Name
General Elevations /Proposed Elevations 03 & 04

Date
Issue
13.11.2017
Planning

Scale
Drawn/Checked
1:100 @ A1
PA/RP

Drawing No. & Revision

0 1 2 3 4 5 6 7 8 9 10 m