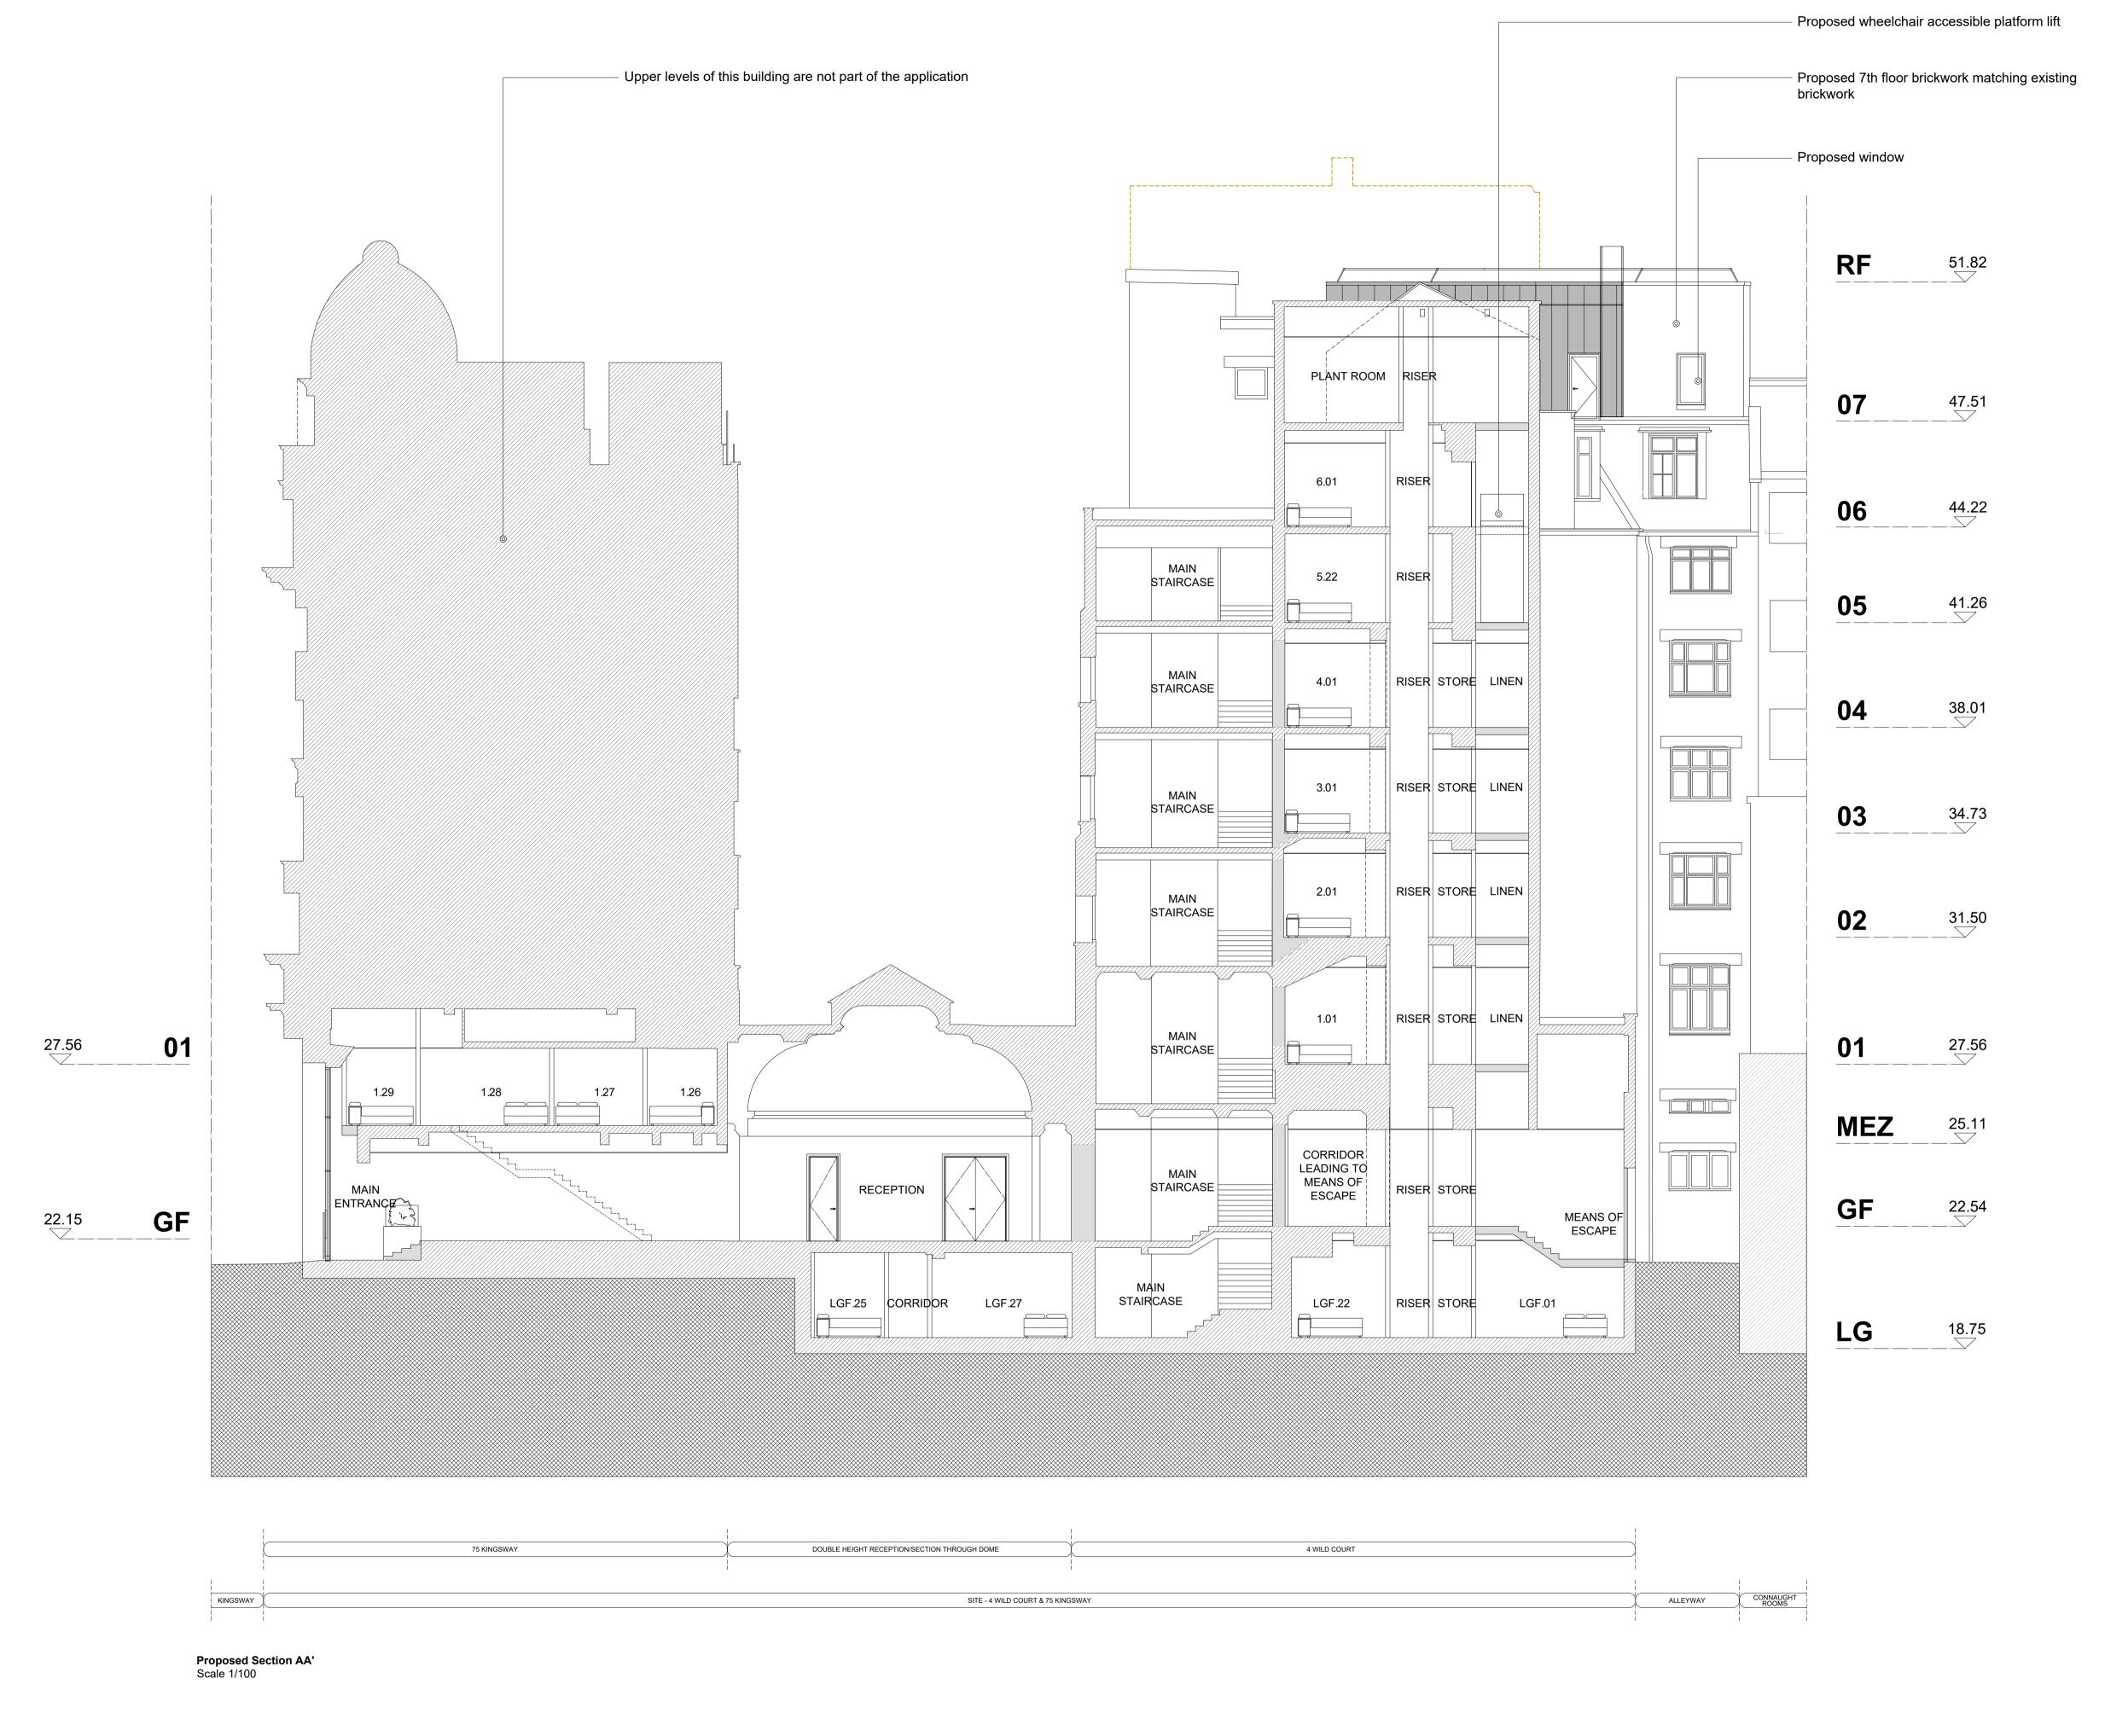

TT Architects

2 Eustace House Old Paradise Street London, SE11 6AN

Project Z-WILD COURT

> 4 Wild Court & 75 Kingsway London WC2B 4AU

Client

Z Hotels

Drawing Name General Sections /Proposed Section AA' Date Issue 13.11.2017 Planning Scale Drawn/Checked 1:100 @ A1 PA/RP

Drawing No. & Revision

005-GS02-P2