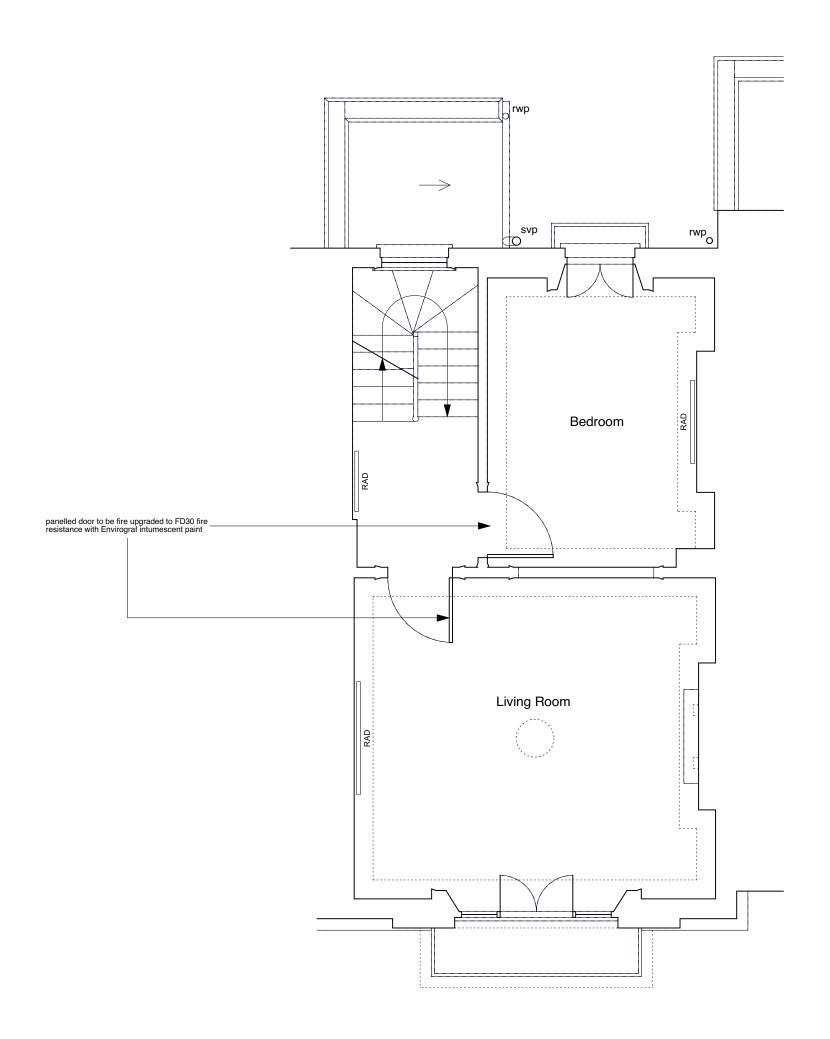

NOTE:

Existing ceiling plasterboard to be replaced (1 hour fire resisting) on resilient bars.

Defective, non-original sash windows to be replaced like-for-like but without horns and using stretched ovolo mouldings/glazing bars & hardwood cills.

ND drawing FIRST FLOOR PLAN - PROPOSED

scale drawn SA 1:50 @ A3 date checked NOV 2017

XX

drawing no.

6214-FS48-P03