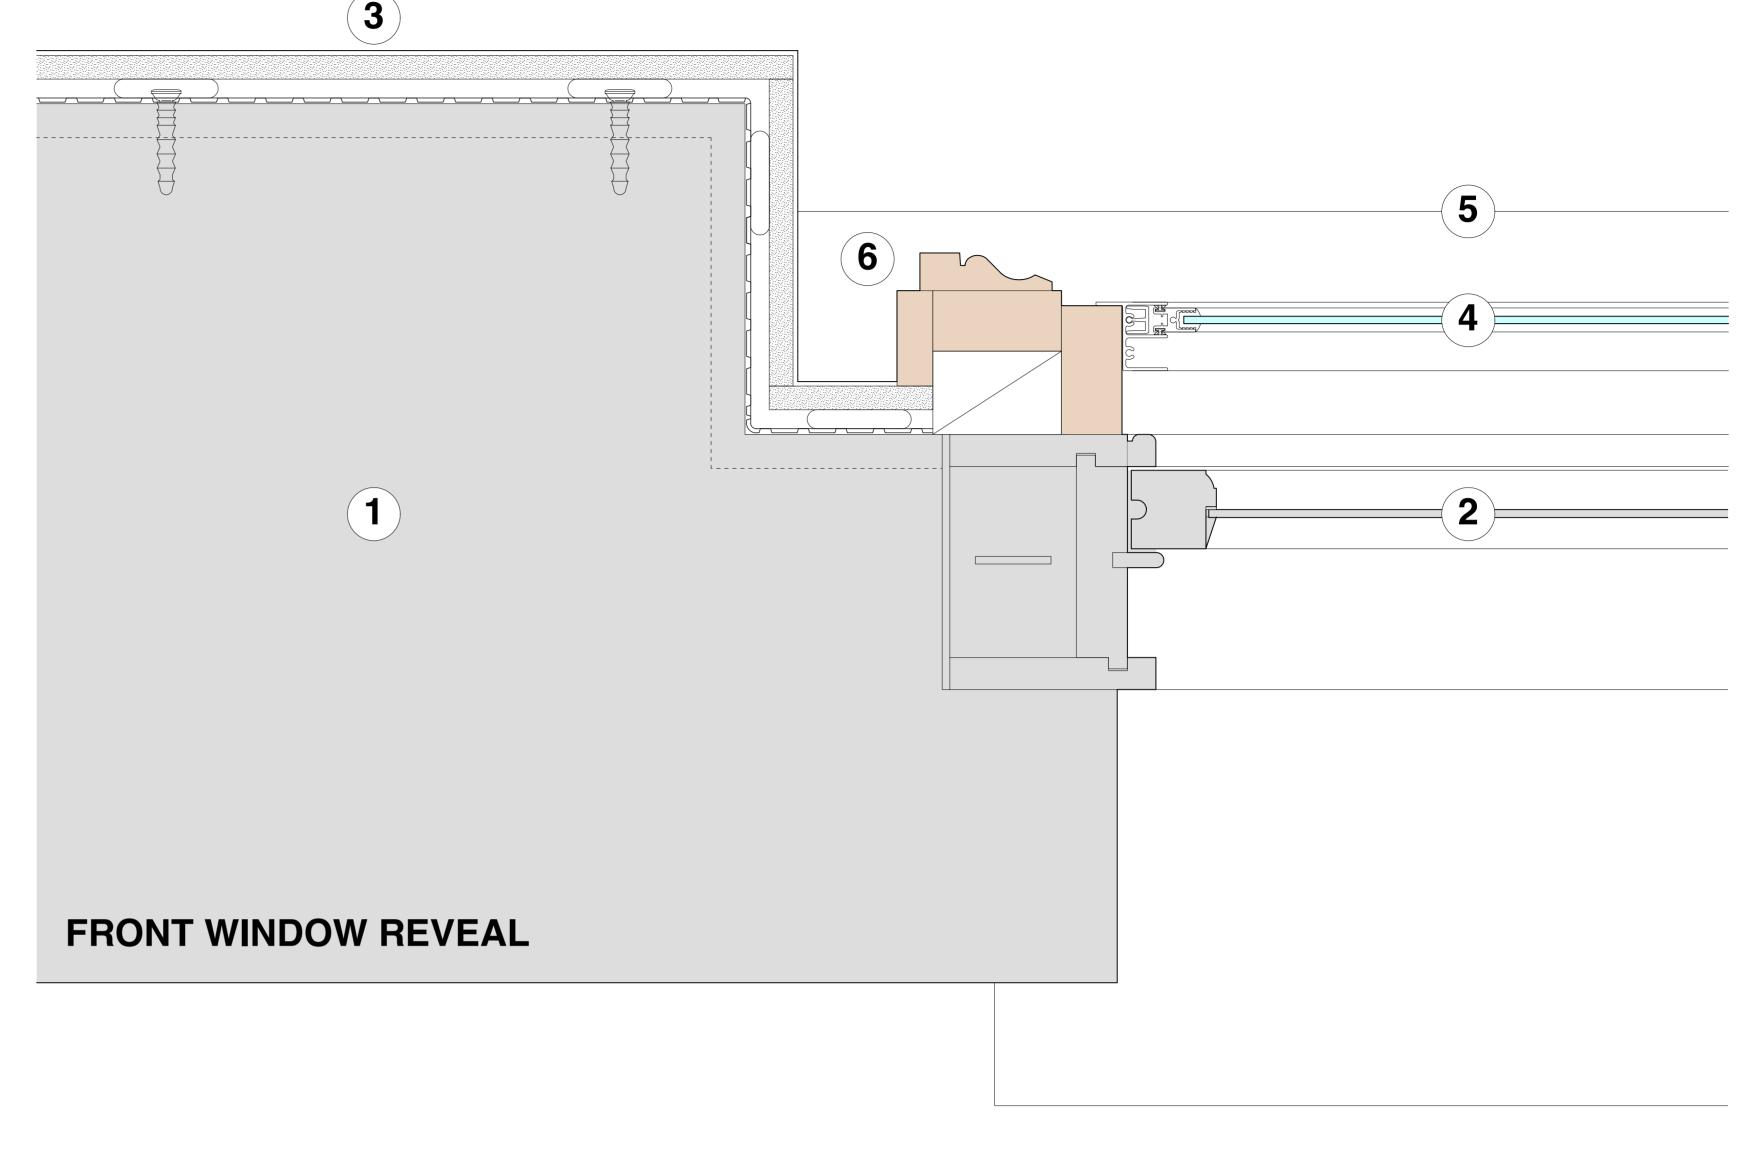

## KEY:

- 1 = existing solid wall construction (including retained 1980s sand/cement render)
- **2** = existing sash window
- **3** = 12.5 mm plasterboard with Thistle finish coat on dabs on 3 mm thick Newton 503 vapour control/isolating membrane fixed to wall with Multiplug nailable plugs 28 mm total thickness
- **4** = Selectaglaze secondary glazing (overall 68 mm standoff from inner face of sash window box frame)
- 5 = painted timber cill board
- **6** = painted softwood joinery (frame packing etc for secondary glazing) including ogee architraves