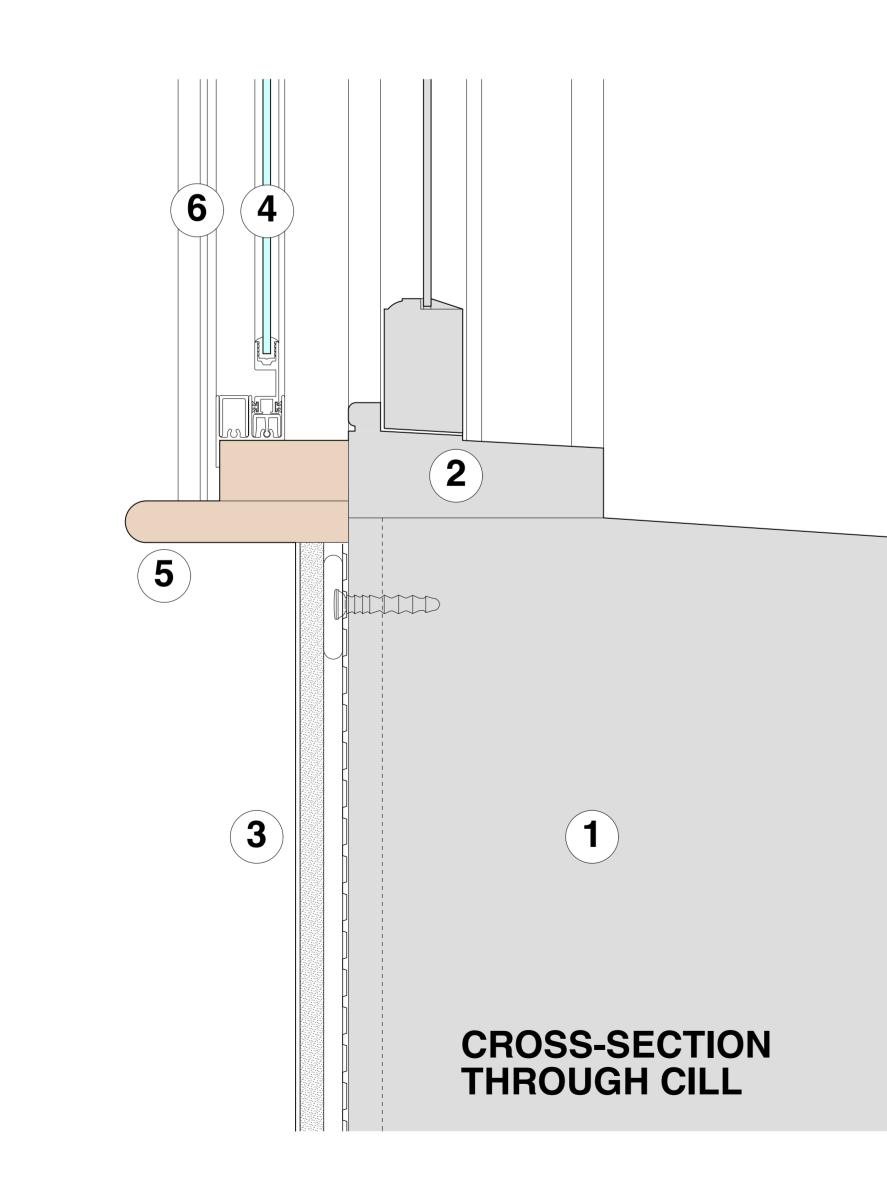

## KEY:

- 1 = existing solid wall construction (including retained 1980s sand/cement render)
- **2** = existing sash window
- **3** = 12.5 mm plasterboard with Thistle finish coat on dabs on 3 mm thick Newton 503 vapour control/isolating membrane fixed to wall with Multiplug nailable plugs 28 mm total thickness
- **4** = Selectaglaze secondary glazing (overall 68 mm standoff from inner face of sash window box frame)
- 5 = painted timber cill board
- **6** = painted softwood joinery (frame packing etc for secondary glazing) including ogee architraves