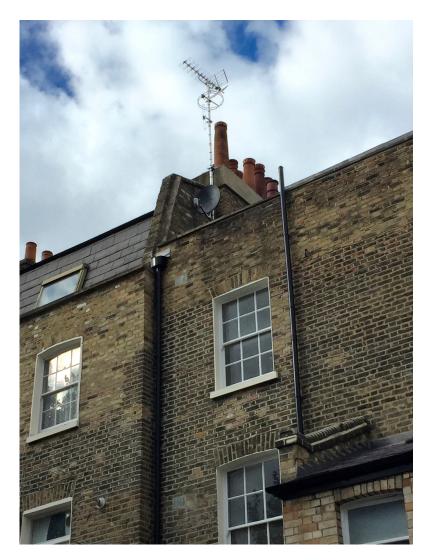

EXAMPLE OF IRS INSTALLATION - SATELLITE DISH (PAINTED BLACK), TV & RADIO AERIALS (at 33 FREDERICK STREET)

CONSTRUCTION KEY

existing retained

demolished

line over/under/behind

Integrated Reception System (IRS) comprising 78cm diameter shared satellite dish and FM, UHF & DAB aerials. To be painted black and to be located on rear section of chimney stack as far below ridge as practicable, so as to minimise its effect on the property and on the amenity of the area.