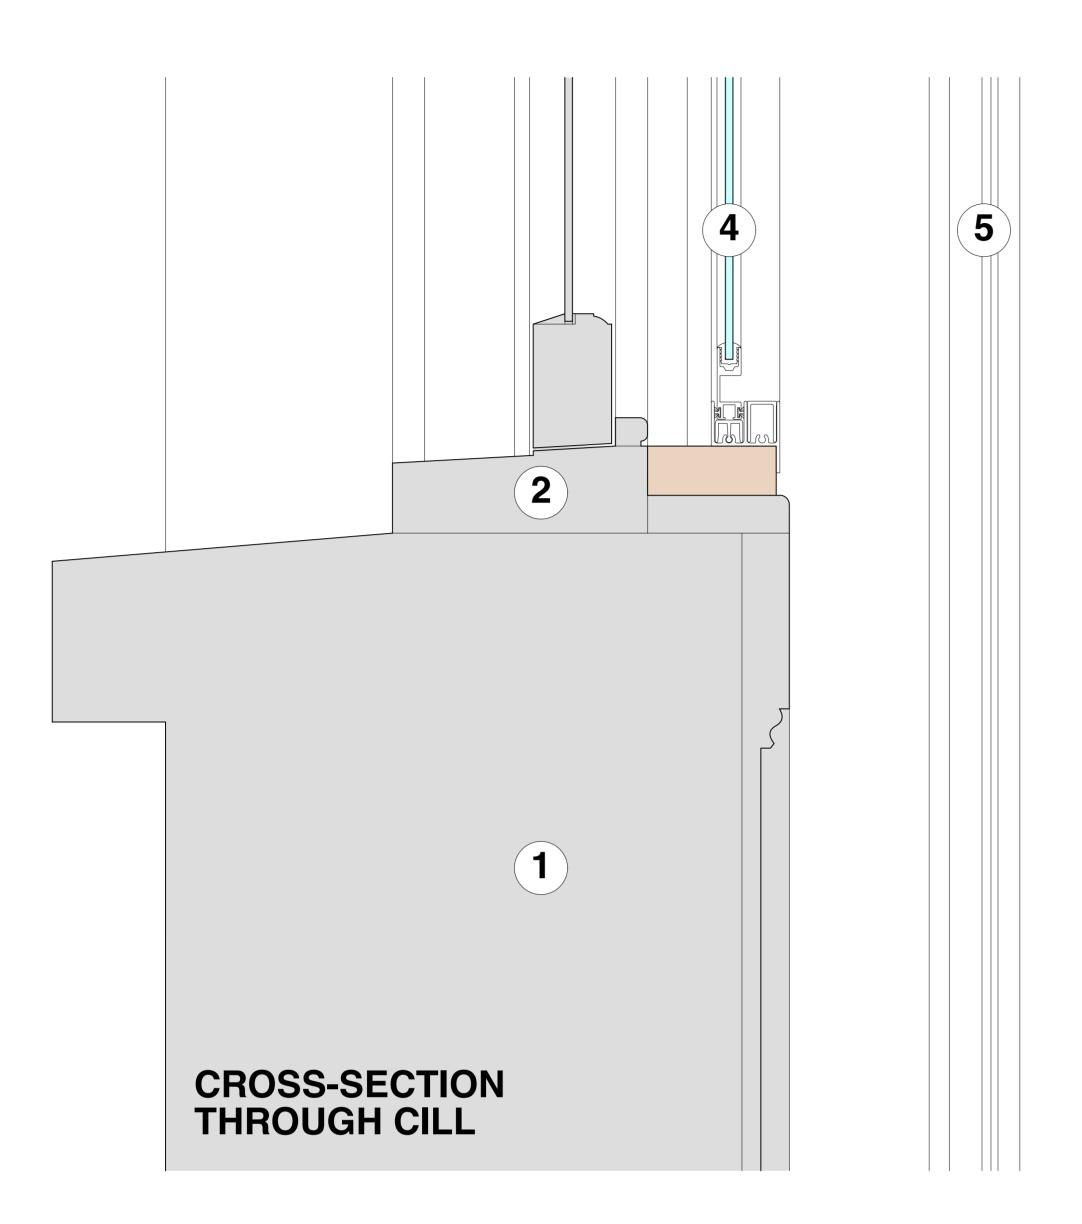

## **KEY**:

- 1 = existing solid wall construction (including retained 1980s sand/cement render) including timber panelling beneath window
- 2 = existing sash window (with non-original architraves) with splayed timber reveals
- **3** = 12.5 mm plasterboard with Thistle finish coat on dabs on 3 mm thick Newton 503 vapour control/isolating membrane fixed to wall with Multiplug nailable plugs -28 mm total thickness
- 4 = Selectaglaze secondary glazing (overall 68 mm standoff from inner face of sash window box frame)
- 5 = painted ogee architrave on 28 mm thick shaped timber packing piece