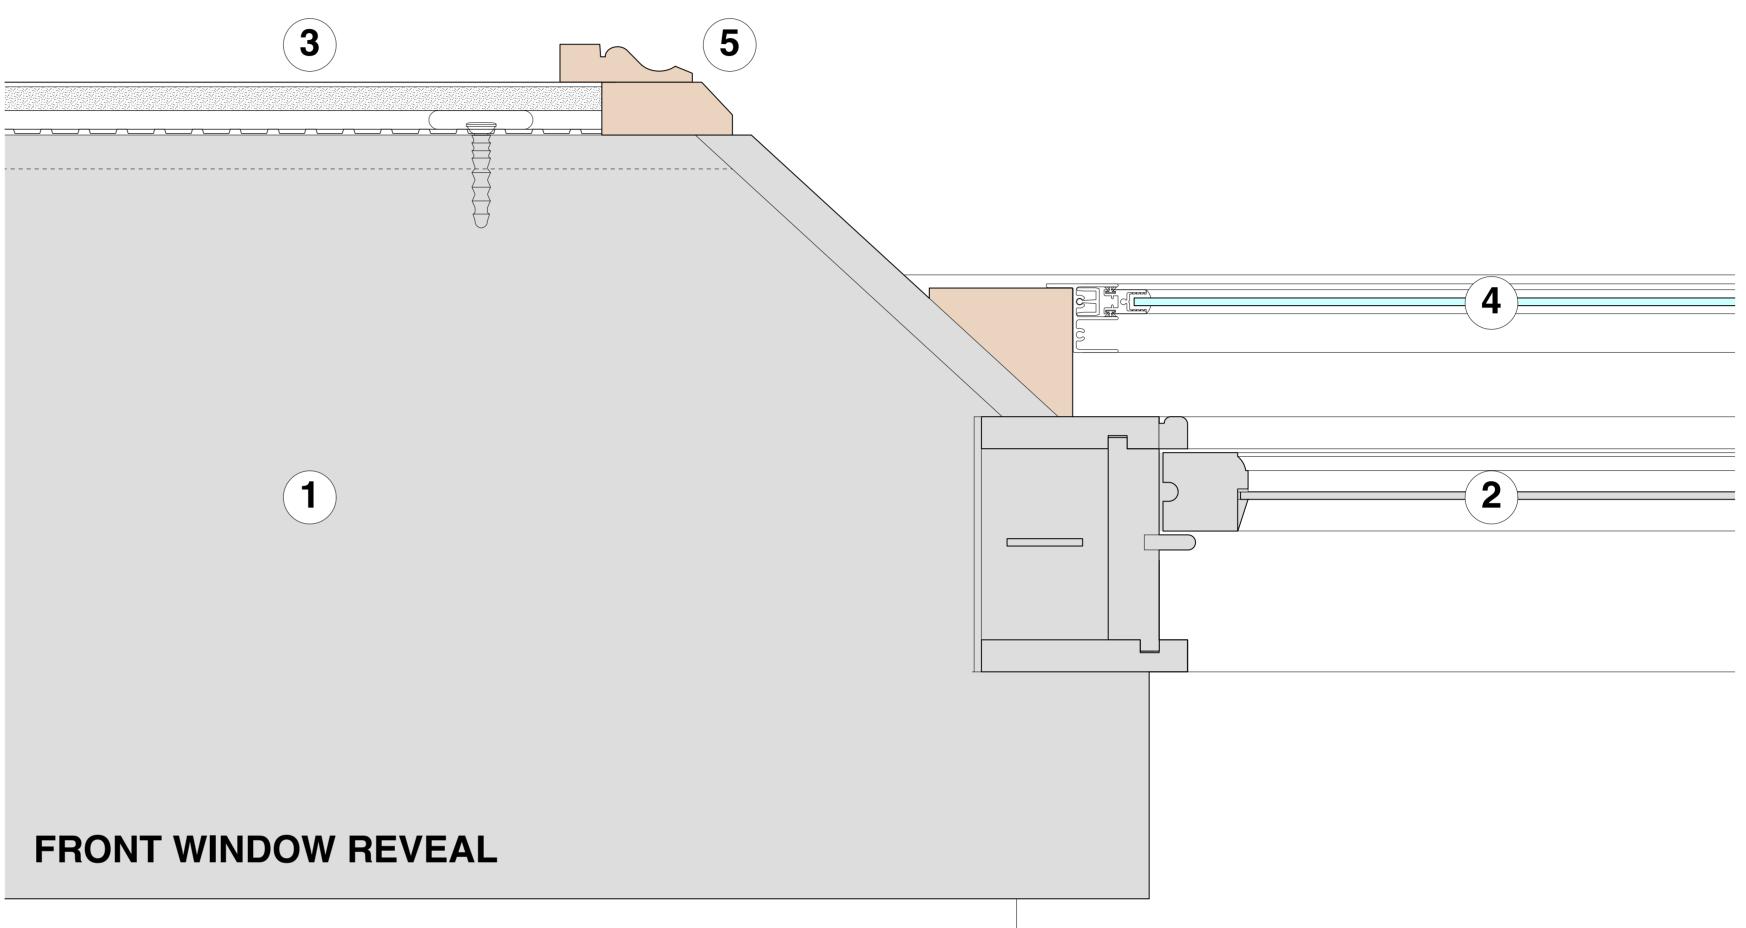

## **KEY**:

- 1 = existing solid wall construction (including retained 1980s sand/cement render) including timber panelling beneath window
- 2 = existing sash window (with non-original architraves) with splayed timber reveals
- **3** = 12.5 mm plasterboard with Thistle finish coat on dabs on 3 mm thick Newton 503 vapour control/isolating membrane fixed to wall with Multiplug nailable plugs -28 mm total thickness
- 4 = Selectaglaze secondary glazing (overall 68 mm standoff from inner face of sash window box frame)
- 5 = painted ogee architrave on 28 mm thick shaped timber packing piece