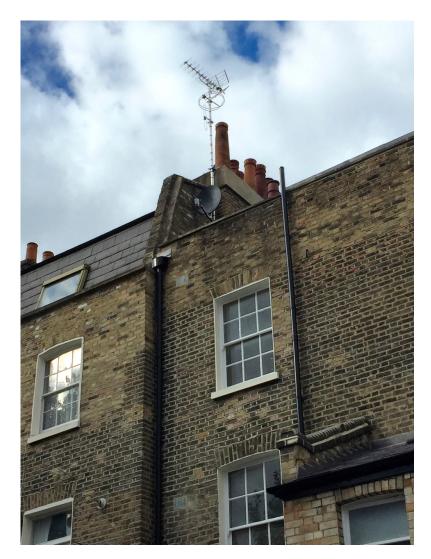

EXAMPLE OF IRS INSTALLATION - SATELLITE DISH (PAINTED BLACK), TV & RADIO AERIALS (at 33 FREDERICK STREET)

Integrated Reception System (IRS) comprising 78cm diameter shared satellite dish and FM, UHF & DAB aerials. To be painted black and to be located on rear section of chimney stack as far below ridge as practicable, so as to minimise its effect on the property and on the amenity of the area.